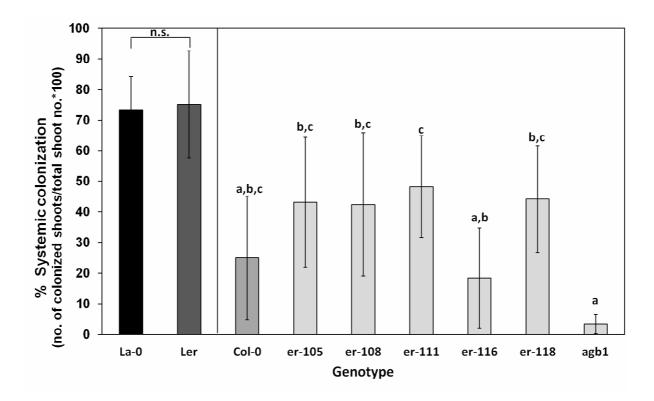

## Additional File 5: Systemic colonization of *Erecta* signalling mutants and corresponding wildtypes

Additional File 5 provides evidence that *Erecta* is not involved in mediating resistance to systemic colonization by *V. longisporum*.

Systemic colonization by *V. longisporum* in *Erecta*-signalling mutants and corresponding WT lines. La-0 is the corresponding WT for Ler, Col-0 for er-105, er-108, er-116, er-118, and agb1-1. Different WT/mutant combinations are separated by a vertical bar. Significance of La-0/Ler-differences was tested by t-tests (N = 10); differences between lines with Col-0-background by one-way ANOVA and subsequent multiple comparisons (Tukey test, N = 10). Means marked with different letters differed significantly at p < 0.05. Vertical bars denote standard deviations.