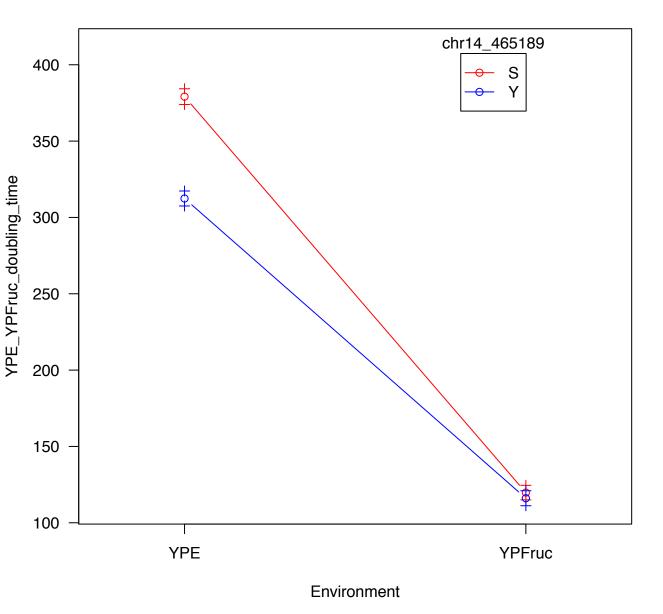

### Interaction plot for chr14\_465189 and Environment



## Interaction plot for chr05\_377186 and Environment



### Interaction plot for chr14\_468490 and Environment





#### Interaction plot for chr15\_656568 and Environment





### Interaction plot for chr14\_465189 and Environment



## Interaction plot for chr02\_717828 and Environment



# Interaction plot for chr05\_377186 and Environment



# Interaction plot for chr07\_42563 and Environment



### Interaction plot for chr14\_465189 and Environment



## Interaction plot for chr02\_717828 and Environment



## Interaction plot for chr05\_377186 and Environment



## Interaction plot for chr07\_25442 and Environment





### Interaction plot for chr05\_404238 and Environment





## Interaction plot for chr04\_1269959 and Environment



#### Interaction plot for chr16\_295943 and Environment



### Interaction plot for chr14\_467221 and Environment





# Interaction plot for chr03\_55716 and Environment





### Interaction plot for chr14\_468490 and Environment



## Interaction plot for chr02\_708947 and Enviro