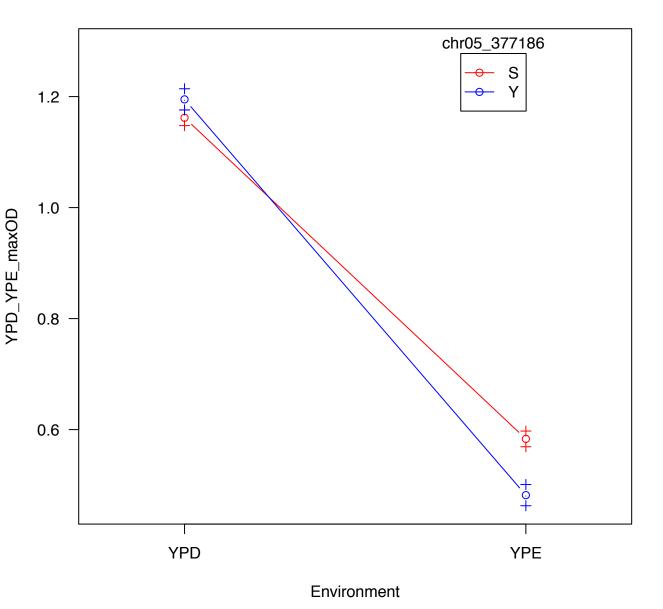

## Interaction plot for chr05\_377186 and Environment

# Interaction plot for chr05\_377186 and Environment