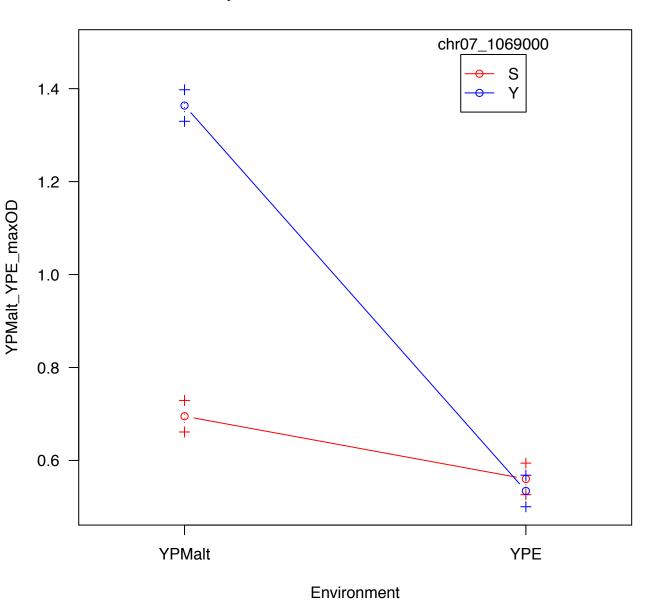

ion plot for chr05\_377186 and Environment



# Interaction plot for chr07\_42563 and Environment



### Interaction plot for chr14\_465189 and Environment



## Interaction plot for chr02\_717828 and Environment



## Interaction plot for chr05\_377186 and Environment



## Interaction plot for chr07\_25442 and Environment





### Interaction plot for chr05\_404238 and Environment





## Interaction plot for chr04\_1269959 and Environment



#### Interaction plot for chr16\_295943 and Environment



### Interaction plot for chr14\_467221 and Environment





# Interaction plot for chr03\_55716 and Environment





### Interaction plot for chr14\_468490 and Environment



## Interaction plot for chr02\_708947 and Environment



### Interaction plot for chr16\_342268 and Environment









### Interaction plot for chr15\_656568 and Environment



### Interaction plot for chr03\_248850 and Environment





### Interaction plot for chr15\_288114 and Environment





### Interaction plot for chr15\_656568 and Environment





### Interaction plot for chr05\_371899 and Environment