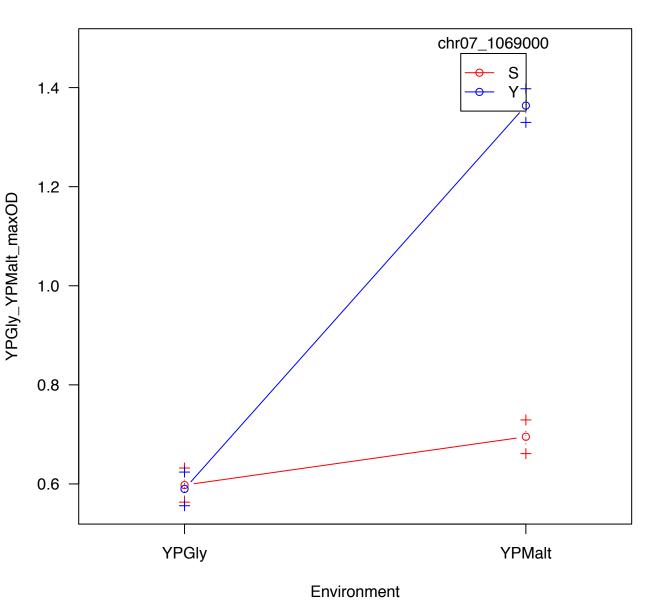

### Interaction plot for chr14\_465189 and Environment



## Interaction plot for chr05\_377186 and Environment



### Interaction plot for chr14\_468490 and Environment





#### Interaction plot for chr15\_656568 and Environment





### Interaction plot for chr14\_465189 and Environment



## Interaction plot for chr02\_717828 and Environment



# Interaction plot for chr05\_377186 and Environment



# Interaction plot for chr07\_42563 and Environment



### Interaction plot for chr14\_465189 and Environment



## Interaction plot for chr02\_717828 and Environment



## Interaction plot for chr05\_377186 and Environment



## Interaction plot for chr07\_25442 and Environment





### Interaction plot for chr05\_404238 and Environment





## Interaction plot for chr04\_1269959 and Environment



#### Interaction plot for chr16\_295943 and Environment



### Interaction plot for chr14\_467221 and Environment





# Interaction plot for chr03\_55716 and Environment





### Interaction plot for chr14\_468490 and Environment



## Interaction plot for chr02\_708947 and Environment



### Interaction plot for chr16\_342268 and Environment









### Interaction plot for chr15\_656568 and Environment



### Interaction plot for chr03\_248850 and Environment





### Interaction plot for chr15\_288114 and Environment





### Interaction plot for chr15\_656568 and Environment





### Interaction plot for chr05\_371899 and Environment