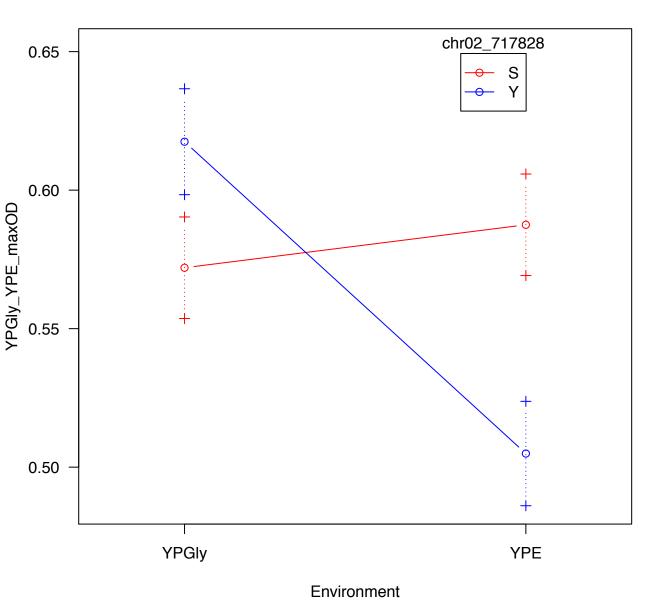

### Interaction plot for chr14\_465189 and Environment



## Interaction plot for chr05\_377186 and Environment



### Interaction plot for chr14\_468490 and Environment





#### Interaction plot for chr15\_656568 and Environment





### Interaction plot for chr14\_465189 and Environment



## Interaction plot for chr02\_717828 and Environment



# Interaction plot for chr05\_377186 and Environment



# Interaction plot for chr07\_42563 and Environment



### Interaction plot for chr14\_465189 and Environment



## Interaction plot for chr02\_717828 and Environment



## Interaction plot for chr05\_377186 and Environment



## Interaction plot for chr07\_25442 and Environment





### Interaction plot for chr05\_404238 and Environment





## Interaction plot for chr04\_1269959 and Environment



#### Interaction plot for chr16\_295943 and Environment



### Interaction plot for chr14\_467221 and Environment





# Interaction plot for chr03\_55716 and Environment





### Interaction plot for chr14\_468490 and Environment



## Interaction plot for chr02\_708947 and Environment



### Interaction plot for chr16\_342268 and Environment









### Interaction plot for chr15\_656568 and Environment



### Interaction plot for chr03\_248850 and Environment





### Interaction plot for chr15\_288114 and Environment





### Interaction plot for chr15\_