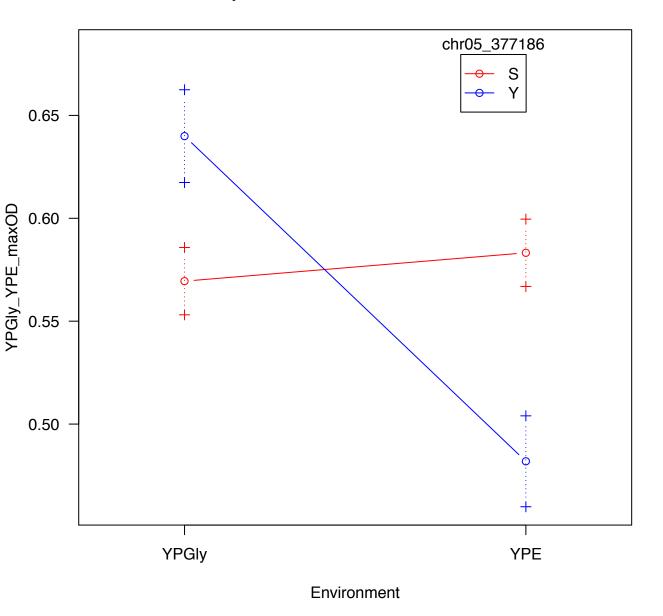

## Interaction plot for chr05\_377186 and Environment

# Interaction plot for chr05\_377186 and Environment