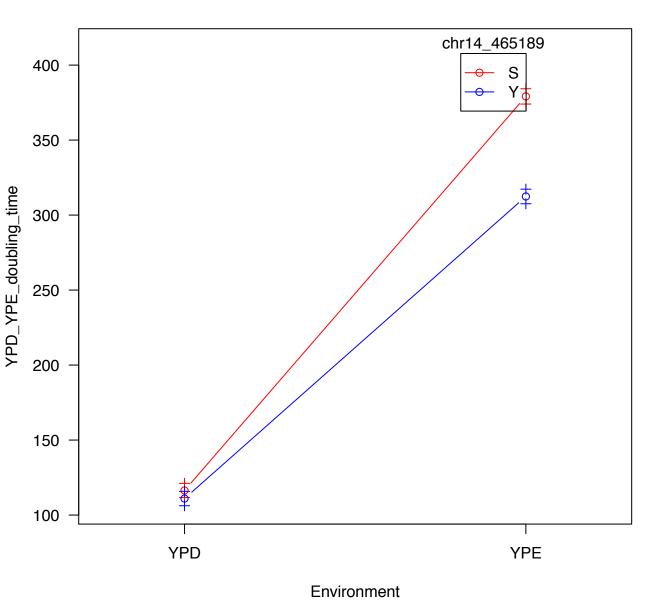

### Interaction plot for chr14\_465189 and Environment



## Interaction plot for chr05\_377186 and Environment



### Interaction plot for chr14\_468490 and Environment





#### Interaction plot for chr15\_656568 and Environment





### Interaction plot for chr14\_465189 and Environment



## Interaction plot for chr02\_717828 and Environment



# Interaction plot for chr05\_377186 and Environment



# Interaction plot for chr07\_42563 and Environment



### Interaction plot for chr14\_465189 and Environment



## Interaction plot for chr02\_717828 and Environment



## Interaction plot for chr05\_377186 and Environment



## Interaction plot for chr07\_25442 and Environment





### Interaction plot for chr05\_404238 and Environment





## Interaction plot for chr04\_1269959 and Environment



#### Interaction plot for chr16\_295943 and En