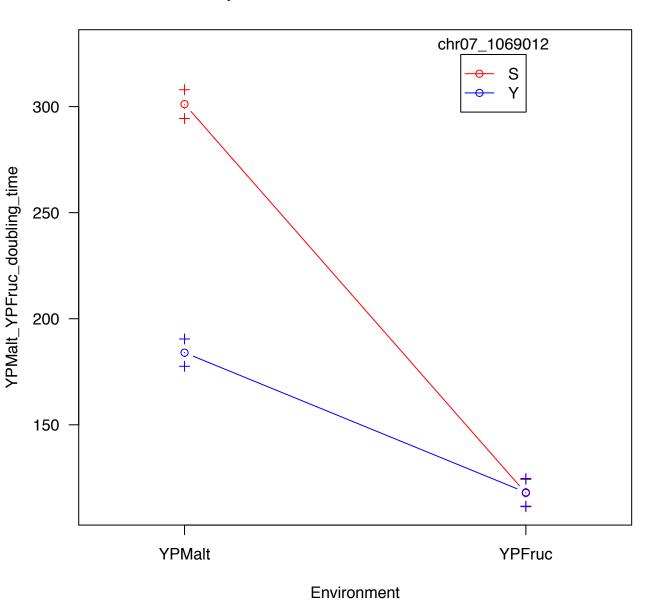

n plot for chr05\_377186 and Environment



# Interaction plot for chr07\_42563 and Environment



### Interaction plot for chr14\_465189 and Environment



## Interaction plot for chr02\_717828 and Environment



## Interaction plot for chr05\_377186 and Environment



## Interaction plot for chr07\_25442 and Environment





### Interaction plot for chr05\_404238 and Environment





## Interaction plot for chr04\_1269959 and Environment



#### Interaction plot for chr16\_295943 and Environment



### Interaction plot for chr14\_467221 and Environment





# Interaction plot for chr03\_55716 and Environment





### Interaction plot for chr14\_468490 and Environment



## Interaction plot for chr02\_708947 and Environment



### Interaction plot for chr16\_342268 and Environment









### Interaction plot for chr15\_656568 and Environment



### Interaction plot for chr03\_248850 and Environment





### Interaction plot for chr15\_288114 and Environment





### Interaction plot for chr15\_656568 and Environment





### Interaction plot for chr05\_371899 and Environment