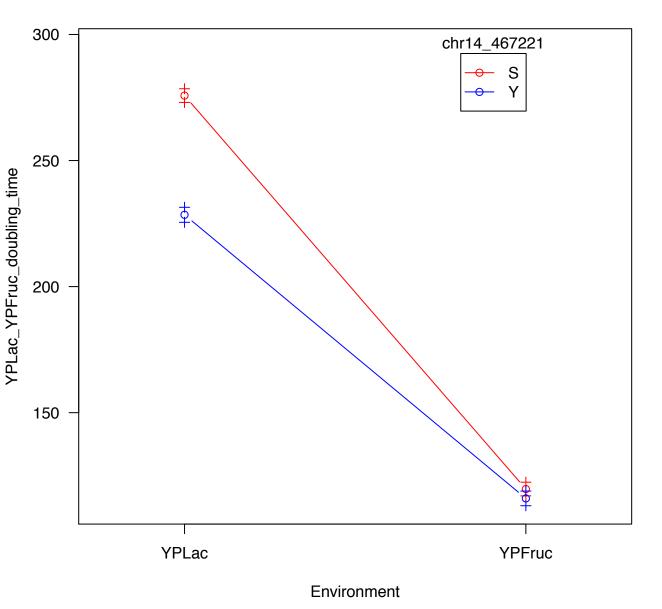

ction plot for chr14\_468490 and Environment





#### Interaction plot for chr15\_656568 and Environment





### Interaction plot for chr14\_465189 and Environment



## Interaction plot for chr02\_717828 and Environment



# Interaction plot for chr05\_377186 and Environment



# Interaction plot for chr07\_42563 and Environment



### Interaction plot for chr14\_465189 and Environment



## Interaction plot for chr02\_717828 and Environment



## Interaction plot for chr05\_377186 and Environment



## Interaction plot for chr07\_25442 and Environment





### Interaction plot for chr05\_404238 and Environment





## Interaction plot for chr04\_1269959 and Environment



#### Interaction plot for chr16\_295943 and Environment



### Interaction plot for chr14\_467221 and Environment





# Interaction plot for chr03\_55716 and Environment





### Interaction plot for chr14\_468490 and Environment



## Interaction plot for chr02\_708947 and Environment



### Interaction plot for chr16\_342268 and Environment









### Interaction plot for chr15\_656568 and Environment



### Interaction plot for chr03\_248850 and Environment





### Interaction plot for chr15\_288114 and Environment





### Interaction plot for chr15\_656568 and Environment





### Interaction plot for chr05\_371899 and Environment