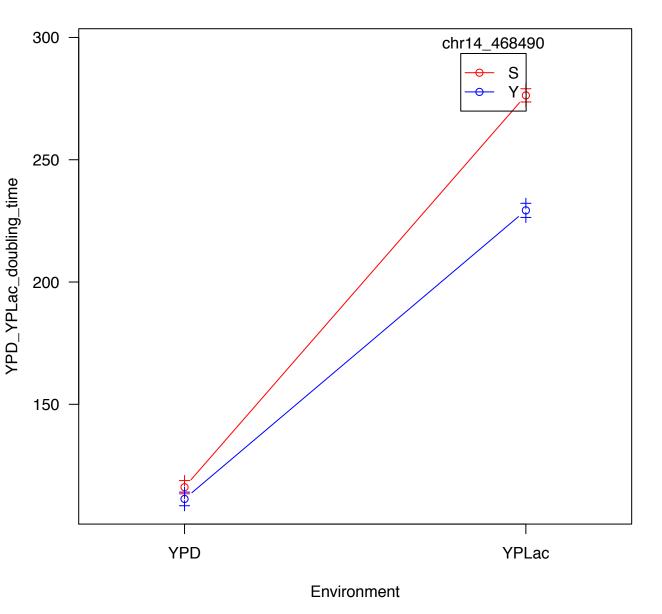

### Interaction plot for chr14\_465189 and Environment



## Interaction plot for chr05\_377186 and Environment



### Interaction plot for chr14\_468490 and Environment





#### Interaction plot for chr15\_656568 and Environment





### Interaction plot for chr14\_465189 and Environment



## Interaction plot for chr02\_717828 and Environment



# Interaction plot for chr05\_377186 and Environment



# Interaction plot for chr07\_42563 and Environment



### Interaction plot for chr14\_465189 and Environment



## Interaction plot for chr02\_717828 and Environment



## Interaction plot for chr05\_377186 and Environment



## Interaction plot for chr07\_25442 and Environment





### Interaction plot for chr05\_404238 and Environment





## Interaction plot for chr04\_1269959 and Environment



#### Interaction plot for chr16\_295943 and Environment



### Interaction plot for chr14\_467221 and Environment





# Interaction plot for chr03\_55716 and En