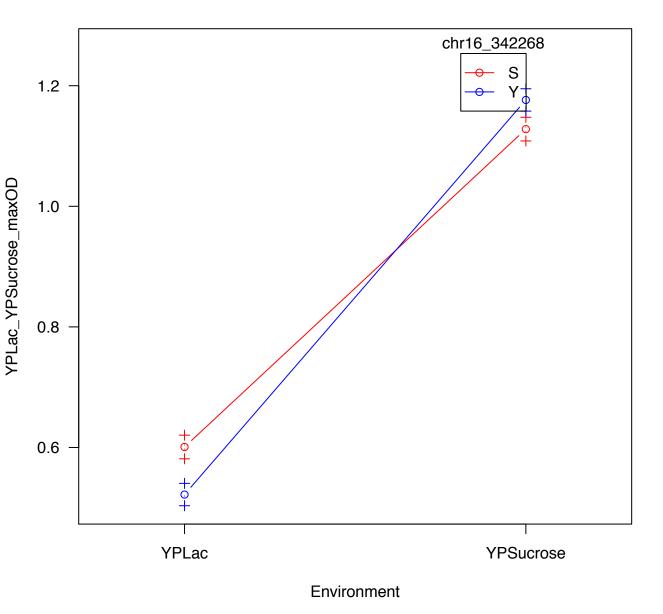

raction plot for chr05\_377186 and Environment



# Interaction plot for chr07\_42563 and Environment



### Interaction plot for chr14\_465189 and Environment



## Interaction plot for chr02\_717828 and Environment



## Interaction plot for chr05\_377186 and Environment



## Interaction plot for chr07\_25442 and Environment





### Interaction plot for chr05\_404238 and Environment





## Interaction plot for chr04\_1269959 and Environment



#### Interaction plot for chr16\_295943 and Environment



### Interaction plot for chr14\_467221 and Environment





# Interaction plot for chr03\_55716 and Environment





### Interaction plot for chr14\_468490 and Environment



## Interaction plot for chr02\_708947 and Environment



### Interaction plot for chr16\_342268 and Environment









### Interaction plot for chr15\_656568 and Environment



### Interaction plot for chr03\_248850 and Environment





### Interaction plot for chr15\_288114 and Environment





### Interaction plot for chr15\_656568 and Environment





### Interaction plot for chr05\_371899 and Environment