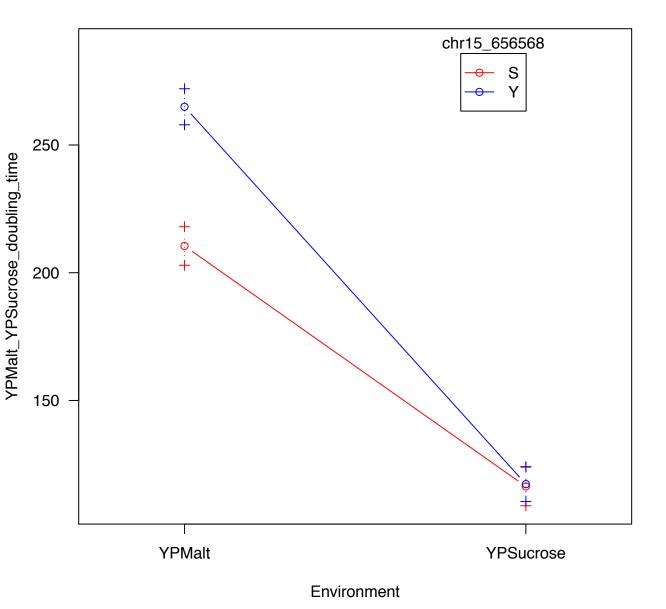

#### Interaction plot for chr15\_656568 and Environment

### Interaction plot for chr15\_656568 and Environment