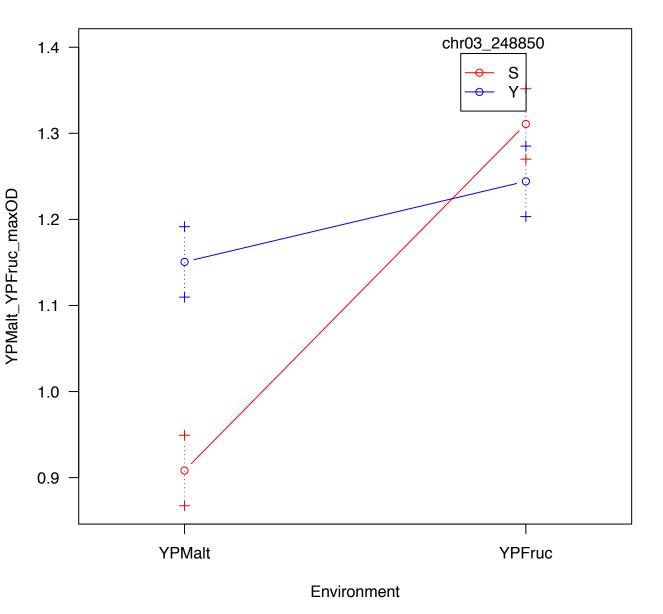

lot for chr14\_465189 and Environment



## Interaction plot for chr02\_717828 and Environment



## Interaction plot for chr05\_377186 and Environment



## Interaction plot for chr07\_25442 and Environment





### Interaction plot for chr05\_404238 and Environment





## Interaction plot for chr04\_1269959 and Environment



#### Interaction plot for chr16\_295943 and Environment



### Interaction plot for chr14\_467221 and Environment





# Interaction plot for chr03\_55716 and Environment





### Interaction plot for chr14\_468490 and Environment



## Interaction plot for chr02\_708947 and Environment



### Interaction plot for chr16\_342268 and Environment









### Interaction plot for chr15\_656568 and Environment



### Interaction plot for chr03\_248850 and Environment





### Interaction plot for chr15\_288114 and Environment





### Interaction plot for chr15\_656568 and Environment





### Interaction plot for chr05\_371899 and Environment