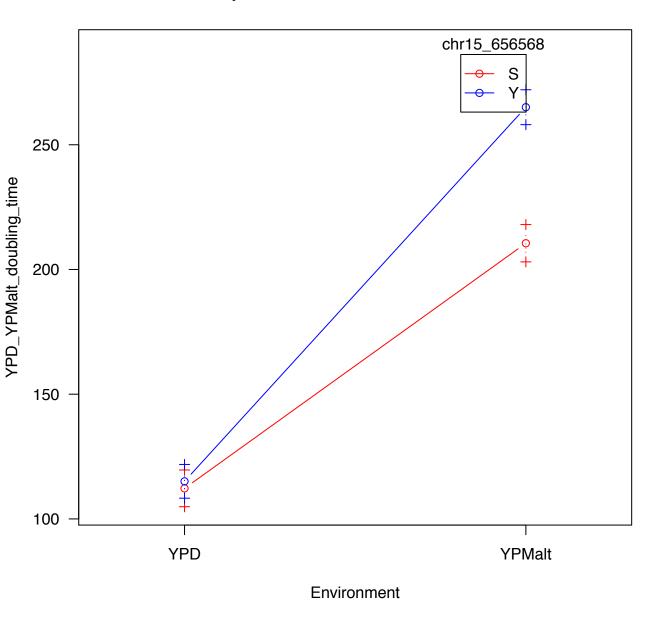

#### Interaction plot for chr15\_656568 and Environment

### Interaction plot for chr15\_656568 and Environment