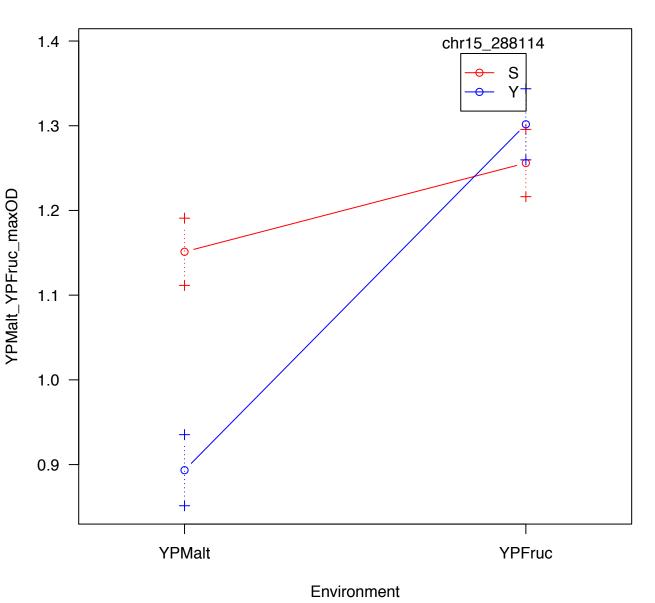

for chr02\_717828 and Environment



## Interaction plot for chr05\_377186 and Environment



## Interaction plot for chr07\_25442 and Environment





### Interaction plot for chr05\_404238 and Environment





## Interaction plot for chr04\_1269959 and Environment



#### Interaction plot for chr16\_295943 and Environment



### Interaction plot for chr14\_467221 and Environment





# Interaction plot for chr03\_55716 and Environment





### Interaction plot for chr14\_468490 and Environment



## Interaction plot for chr02\_708947 and Environment



### Interaction plot for chr16\_342268 and Environment









### Interaction plot for chr15\_656568 and Environment



### Interaction plot for chr03\_248850 and Environment





### Interaction plot for chr15\_288114 and Environment





### Interaction plot for chr15\_656568 and Environment





### Interaction plot for chr05\_371899 and Environment