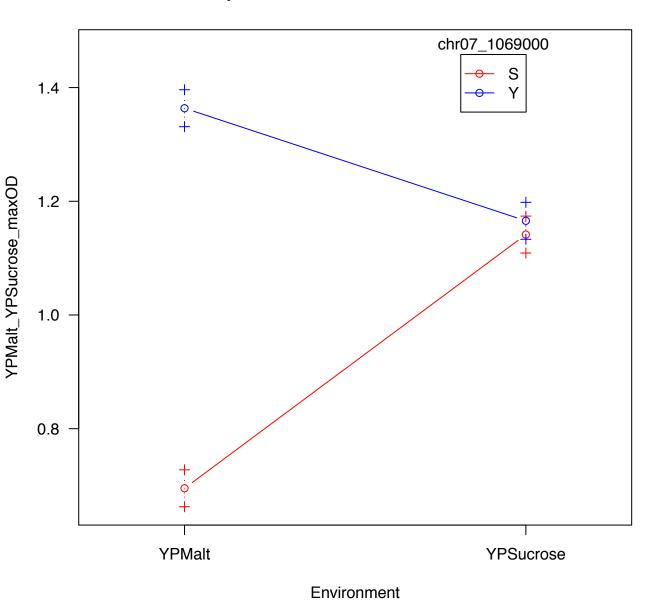

chr05\_377186 and Environment



## Interaction plot for chr07\_25442 and Environment





### Interaction plot for chr05\_404238 and Environment





## Interaction plot for chr04\_1269959 and Environment



#### Interaction plot for chr16\_295943 and Environment



### Interaction plot for chr14\_467221 and Environment





# Interaction plot for chr03\_55716 and Environment





### Interaction plot for chr14\_468490 and Environment



## Interaction plot for chr02\_708947 and Environment



### Interaction plot for chr16\_342268 and Environment









### Interaction plot for chr15\_656568 and Environment



### Interaction plot for chr03\_248850 and Environment





### Interaction plot for chr15\_288114 and Environment





### Interaction plot for chr15\_656568 and Environment





### Interaction plot for chr05\_371899 and Environment