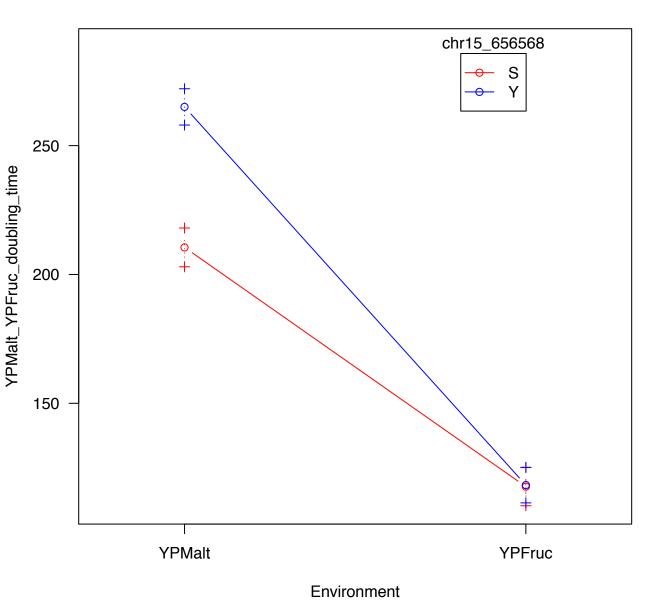

#### Interaction plot for chr15\_656568 and Environment

### Interaction plot for chr15\_656568 and Environment