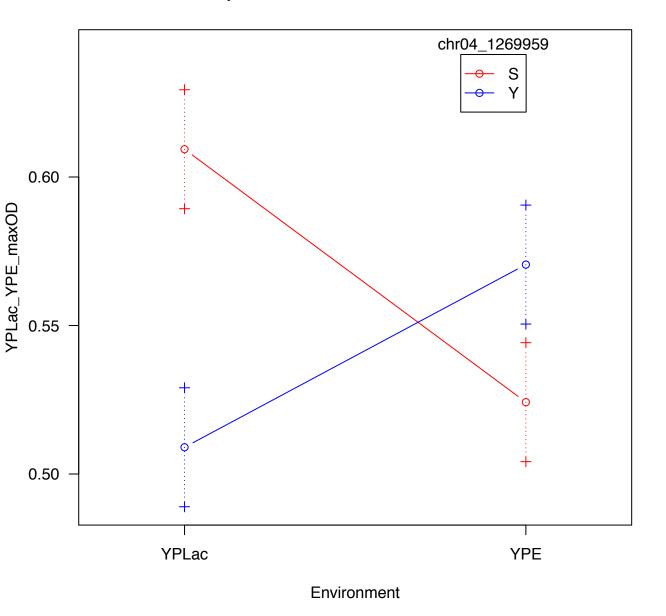

raction plot for chr14\_465189 and Environment



## Interaction plot for chr05\_377186 and Environment



### Interaction plot for chr14\_468490 and Environment





#### Interaction plot for chr15\_656568 and Environment





### Interaction plot for chr14\_465189 and Environment



## Interaction plot for chr02\_717828 and Environment



# Interaction plot for chr05\_377186 and Environment



# Interaction plot for chr07\_42563 and Environment



### Interaction plot for chr14\_465189 and Environment



## Interaction plot for chr02\_717828 and Environment



## Interaction plot for chr05\_377186 and Environment



## Interaction plot for chr07\_25442 and Environment





### Interaction plot for chr05\_404238 and Environment





## Interaction plot for chr04\_1269959 and Environment



#### Interaction plot for chr16\_295943 and Environment



### Interaction plot for chr14\_467221 and Environment





# Interaction plot for chr03\_55716 and Environment





### Interaction plot for chr14\_468490 and Environment



## Interaction plot for chr02\_708947 and Environment



### Interaction plot for chr16\_342268 and Environment









### Interaction plot for chr15\_656568 and Environment



### Interaction plot for chr03\_248850 and Environment





### Interaction plot for chr15\_288114 and Environment





### Interaction plot for chr15\_656568 and Environment





### Interaction plot for chr05\_371899 and Environment