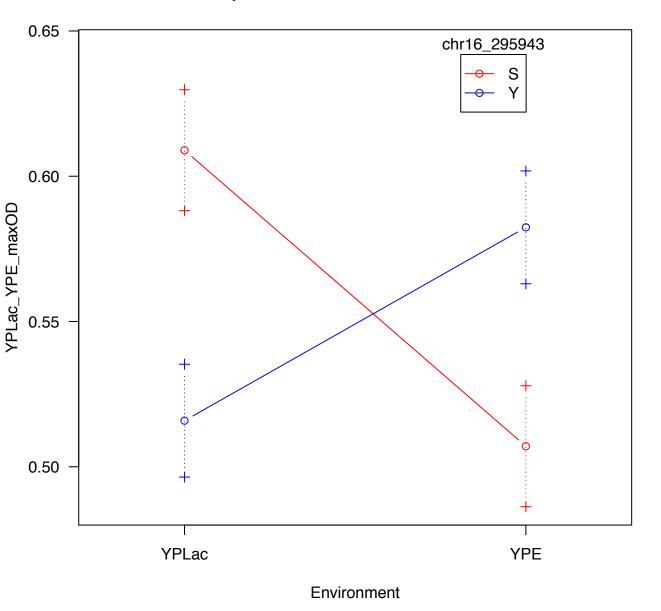

ction plot for chr05\_377186 and Environment



### Interaction plot for chr14\_468490 and Environment





#### Interaction plot for chr15\_656568 and Environment





### Interaction plot for chr14\_465189 and Environment



## Interaction plot for chr02\_717828 and Environment



# Interaction plot for chr05\_377186 and Environment



# Interaction plot for chr07\_42563 and Environment



### Interaction plot for chr14\_465189 and Environment



## Interaction plot for chr02\_717828 and Environment



## Interaction plot for chr05\_377186 and Environment



## Interaction plot for chr07\_25442 and Environment





### Interaction plot for chr05\_404238 and Environment





## Interaction plot for chr04\_1269959 and Environment



#### Interaction plot for chr16\_295943 and Environment



### Interaction plot for chr14\_467221 and Environment





# Interaction plot for chr03\_55716 and Environment





### Interaction plot for chr14\_468490 and Environment



## Interaction plot for chr02\_708947 and Environment



### Interaction plot for chr16\_342268 and Environment









### Interaction plot for chr15\_656568 and Environment



### Interaction plot for chr03\_248850 and Environment





### Interaction plot for chr15\_288114 and Environment





### Interaction plot for chr15\_656568 and Environment





### Interaction plot for chr05\_371899 and Environment