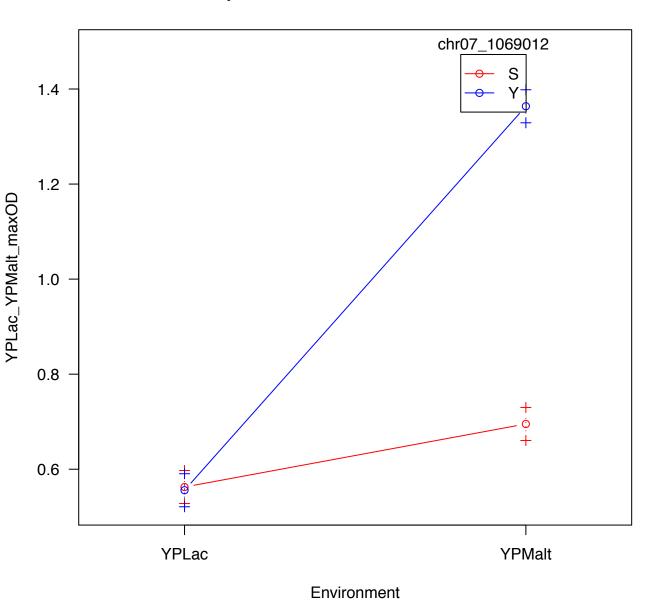

raction plot for chr15\_656568 and Environment





### Interaction plot for chr14\_465189 and Environment



## Interaction plot for chr02\_717828 and Environment



# Interaction plot for chr05\_377186 and Environment



# Interaction plot for chr07\_42563 and Environment



### Interaction plot for chr14\_465189 and Environment



## Interaction plot for chr02\_717828 and Environment



## Interaction plot for chr05\_377186 and Environment



## Interaction plot for chr07\_25442 and Environment





### Interaction plot for chr05\_404238 and Environment





## Interaction plot for chr04\_1269959 and Environment



#### Interaction plot for chr16\_295943 and Environment



### Interaction plot for chr14\_467221 and Environment





# Interaction plot for chr03\_55716 and Environment





### Interaction plot for chr14\_468490 and Environment



## Interaction plot for chr02\_708947 and Environment



### Interaction plot for chr16\_342268 and Environment









### Interaction plot for chr15\_656568 and Environment



### Interaction plot for chr03\_248850 and Environment





### Interaction plot for chr15\_288114 and Environment





### Interaction plot for chr15\_656568 and Environment





### Interaction plot for chr05\_371899 and Environment