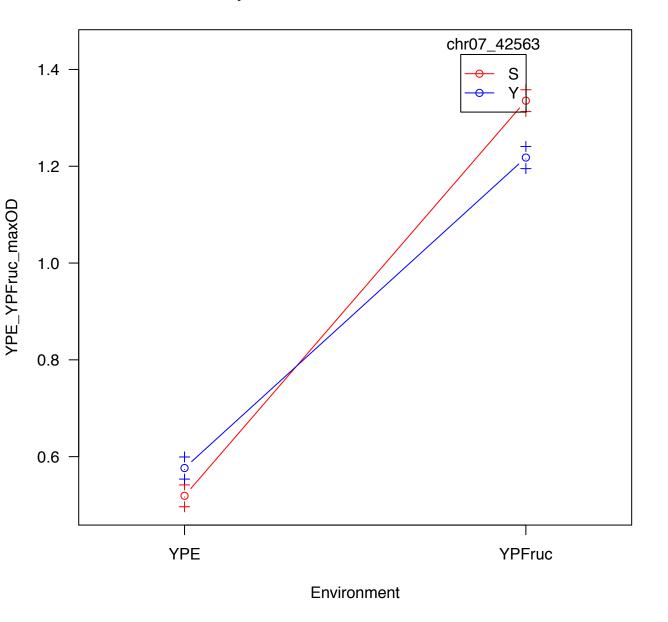

### Interaction plot for chr14\_465189 and Environment



## Interaction plot for chr05\_377186 and Environment



### Interaction plot for chr14\_468490 and Environment





#### Interaction plot for chr15\_656568 and Environment





### Interaction plot for chr14\_465189 and Environment



## Interaction plot for chr02\_717828 and Environment



# Interaction plot for chr05\_377186 and Environment



# Interaction plot for chr07\_42563 and Environment



### Interaction plot for chr14\_465189 and Environment



## Interaction plot for chr02\_717828 and Environment



## Interaction plot for chr05\_377186 and Environment



## Interaction plot for chr07\_25442 and Environment





### Interaction plot for chr05\_404238 and Environment





## Interaction plot for chr04\_1269959 and Environment



#### Interaction plot for chr16\_295943 and Environment



### Interaction plot for chr14\_467221 and Environment





# Interaction plot for chr03\_55716 and Environment





### Interaction plot for chr14\_468490 and Environment



## Interaction plot for chr02\_708947 and Environment



### Interaction plot for chr16\_342268 and Environment









### Interaction plot for chr15\_656568 and Environment



### Interaction plot for chr03\_24885