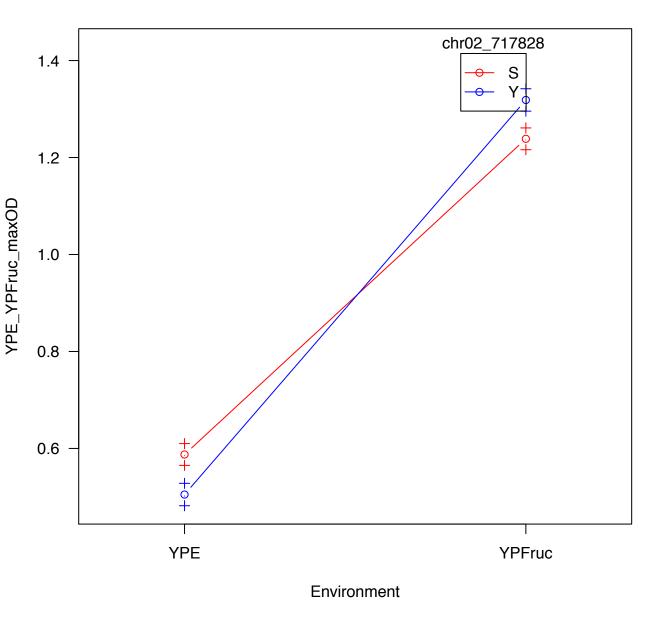

### Interaction plot for chr14\_465189 and Environment



## Interaction plot for chr05\_377186 and Environment



### Interaction plot for chr14\_468490 and Environment





#### Interaction plot for chr15\_656568 and Environment





### Interaction plot for chr14\_465189 and Environment



## Interaction plot for chr02\_717828 and Environment



# Interaction plot for chr05\_377186 and Environment



# Interaction plot for chr07\_42563 and Environment



### Interaction plot for chr14\_465189 and Environment



## Interaction plot for chr02\_717828 and Environment



## Interaction plot for chr05\_377186 and Environment



## Interaction plot for chr07\_25442 and Environment





### Interaction plot for chr05\_404238 and Environment





## Interaction plot for chr04\_1269959 and Environment



#### Interaction plot for chr16\_295943 and Environment



### Interaction plot for chr14\_467221 and Environment





# Interaction plot for chr03\_55716 and Environment





### Interaction plot for chr14\_468490 and Environment



## Interaction plot for chr02\_708947 and Environment



### Interaction plot for chr16\_342268 and Envir