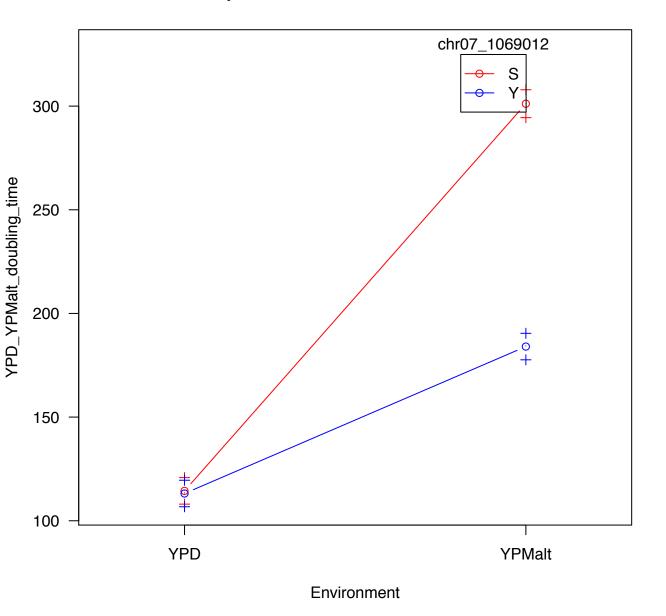

### Interaction plot for chr14\_465189 and Environment



## Interaction plot for chr05\_377186 and Environment



### Interaction plot for chr14\_468490 and Environment





#### Interaction plot for chr15\_656568 and Environment





### Interaction plot for chr14\_465189 and Environment



## Interaction plot for chr02\_717828 and Environment



# Interaction plot for chr05\_377186 and Environment



# Interaction plot for chr07\_42563 and Environment



### Interaction plot for chr14\_465189 and Environment



## Interaction plot for chr02\_717828 and Environment



## Interaction plot for chr05\_377186 and Environment



## Interaction plot for chr07\_25442 and Environment





### Interaction plot for chr05\_404238 and Environment





## Interaction plot for chr04\_1269959 and Environment



#### Interaction plot for chr16\_295943 and Environment



### Interaction plot for chr14\_467221 and Environment





# Interaction plot for chr03\_55716 and Envi