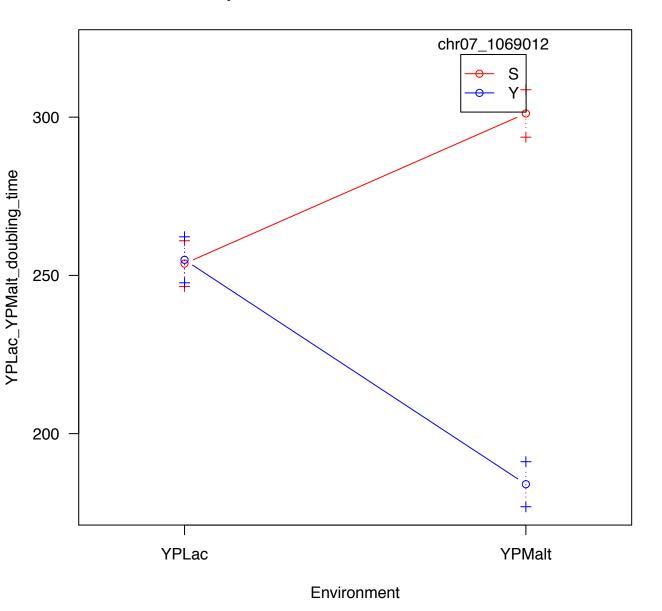

ion plot for chr14\_468490 and Environment





#### Interaction plot for chr15\_656568 and Environment





### Interaction plot for chr14\_465189 and Environment



## Interaction plot for chr02\_717828 and Environment



# Interaction plot for chr05\_377186 and Environment



# Interaction plot for chr07\_42563 and Environment



### Interaction plot for chr14\_465189 and Environment



## Interaction plot for chr02\_717828 and Environment



## Interaction plot for chr05\_377186 and Environment



## Interaction plot for chr07\_25442 and Environment





### Interaction plot for chr05\_404238 and Environment





## Interaction plot for chr04\_1269959 and Environment



#### Interaction plot for chr16\_295943 and Environment



### Interaction plot for chr14\_467221 and Environment





# Interaction plot for chr03\_55716 and Environment





### Interaction plot for chr14\_468490 and Environment



## Interaction plot for chr02\_708947 and Environment



### Interaction plot for chr16\_342268 and Environment









### Interaction plot for chr15\_656568 and Environment



### Interaction plot for chr03\_248850 and Environment





### Interaction plot for chr15\_288114 and Environment





### Interaction plot for chr15\_656568 and Environment





### Interaction plot for chr05\_371899 and Environment