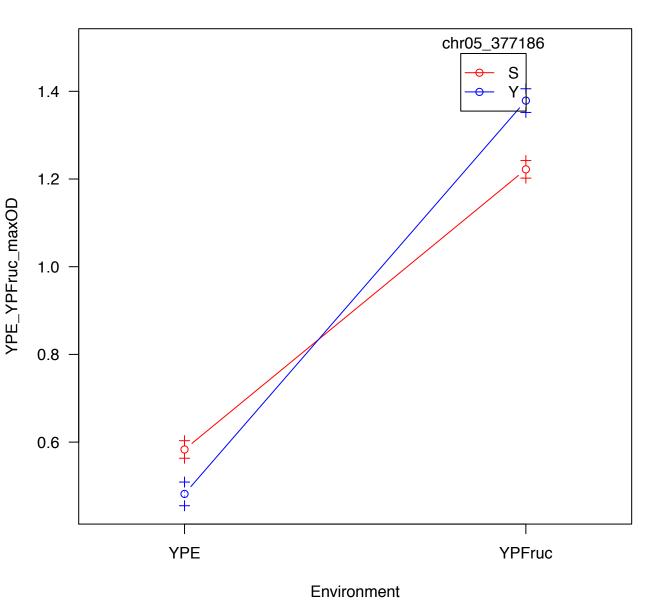

## Interaction plot for chr05\_377186 and Environment

# Interaction plot for chr05\_377186 and Environment