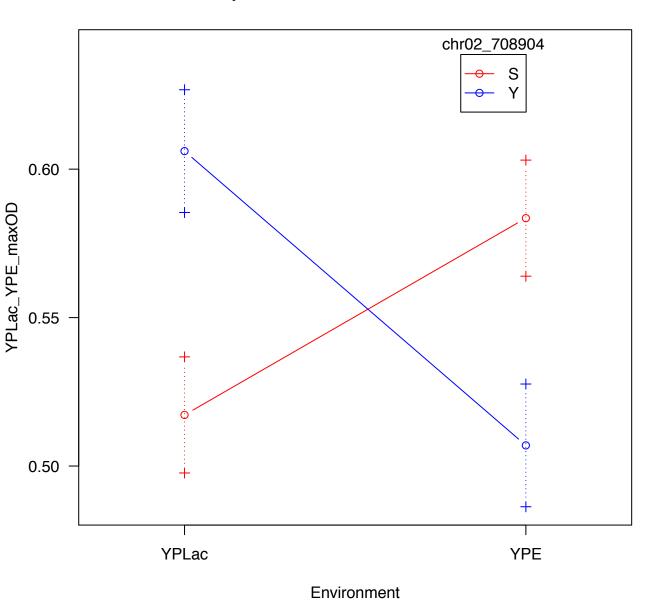

### Interaction plot for chr14\_465189 and Environment



## Interaction plot for chr05\_377186 and Environment



### Interaction plot for chr14\_468490 and Environment





#### Interaction plot for chr15\_656568 and Environment





### Interaction plot for chr14\_465189 and Environment



## Interaction plot for chr02\_717828 and Environment



# Interaction plot for chr05\_377186 and Environment



# Interaction plot for chr07\_42563 and Environment



### Interaction plot for chr14\_465189 and Environment



## Interaction plot for chr02\_717828 and Environment



## Interaction plot for chr05\_377186 and Environment



## Interaction plot for chr07\_25442 and Environment





### Interaction plot for chr05\_404238 and Environment





## Interaction plot for chr04\_1269959 and Environment



#### Interaction plot for chr16\_295943 and Environment



### Interaction plot for chr14\_467221 and Environment





# Interaction plot for chr03\_55716 and Environment





### Interaction plot for chr14\_468490 and Environment



## Interaction plot for chr02\_708947 and Environment



### Interaction plot for chr16\_342268 and Environment









### Interaction plot for chr15\_656568 and Environment



### Interaction plot for chr03\_248850 and Environment





### Interaction plot for chr15\_288114 and Environment





### Interaction plot for chr15\_656568 and Environment





### Interaction plot for chr05\_371899 and Environment