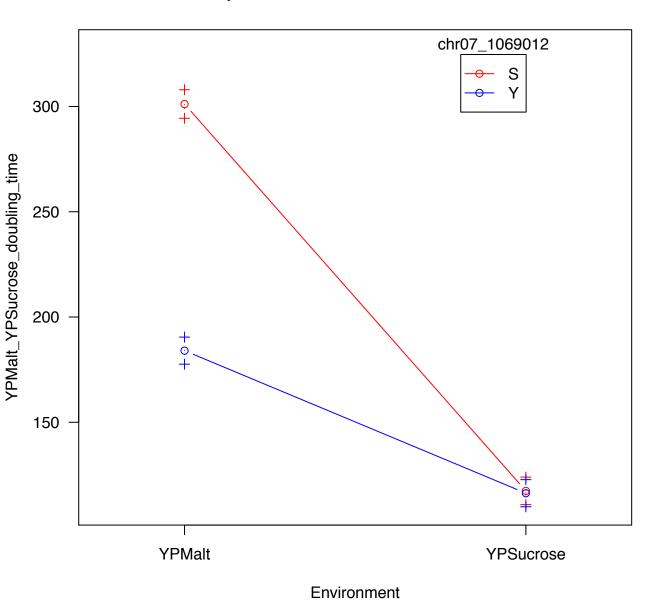

or chr02\_717828 and Environment



## Interaction plot for chr05\_377186 and Environment



## Interaction plot for chr07\_25442 and Environment





### Interaction plot for chr05\_404238 and Environment





## Interaction plot for chr04\_1269959 and Environment



#### Interaction plot for chr16\_295943 and Environment



### Interaction plot for chr14\_467221 and Environment





# Interaction plot for chr03\_55716 and Environment





### Interaction plot for chr14\_468490 and Environment



## Interaction plot for chr02\_708947 and Environment



### Interaction plot for chr16\_342268 and Environment









### Interaction plot for chr15\_656568 and Environment



### Interaction plot for chr03\_248850 and Environment





### Interaction plot for chr15\_288114 and Environment





### Interaction plot for chr15\_656568 and Environment





### Interaction plot for chr05\_371899 and Environment