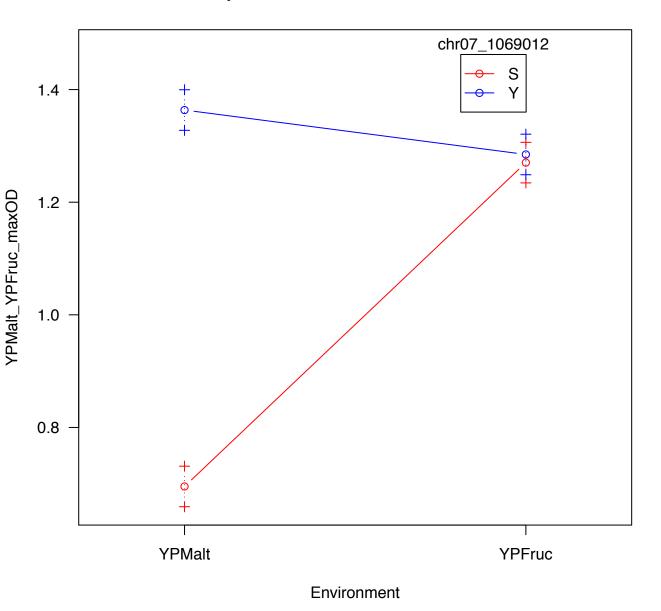

t for chr14\_465189 and Environment



## Interaction plot for chr02\_717828 and Environment



## Interaction plot for chr05\_377186 and Environment



## Interaction plot for chr07\_25442 and Environment





### Interaction plot for chr05\_404238 and Environment





## Interaction plot for chr04\_1269959 and Environment



#### Interaction plot for chr16\_295943 and Environment



### Interaction plot for chr14\_467221 and Environment





# Interaction plot for chr03\_55716 and Environment





### Interaction plot for chr14\_468490 and Environment



## Interaction plot for chr02\_708947 and Environment



### Interaction plot for chr16\_342268 and Environment









### Interaction plot for chr15\_656568 and Environment



### Interaction plot for chr03\_248850 and Environment





### Interaction plot for chr15\_288114 and Environment





### Interaction plot for chr15\_656568 and Environment





### Interaction plot for chr05\_371899 and Environment