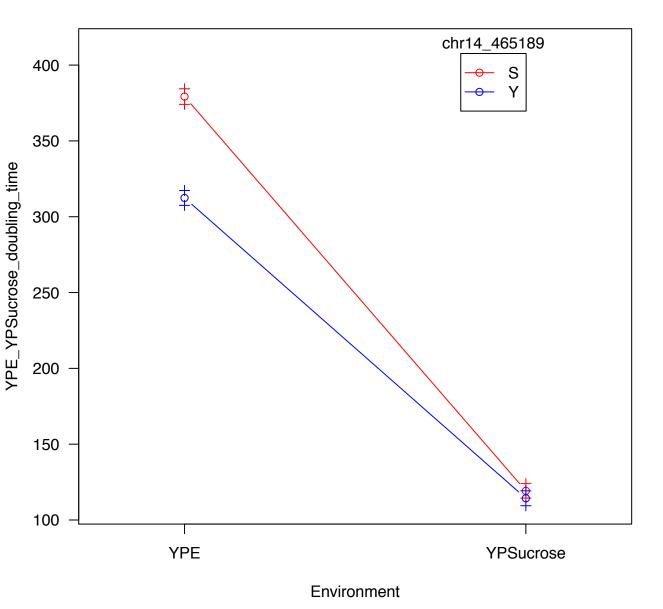

### Interaction plot for chr14\_465189 and Environment



## Interaction plot for chr05\_377186 and Environment



### Interaction plot for chr14\_468490 and Environment





#### Interaction plot for chr15\_656568 and Environment





### Interaction plot for chr14\_465189 and Environment



## Interaction plot for chr02\_717828 and Environment



# Interaction plot for chr05\_377186 and Environment



# Interaction plot for chr07\_42563 and Environment



### Interaction plot for chr14\_465189 and Environment



## Interaction plot for chr02\_717828 and Environment



## Interaction plot for chr05\_377186 and Environment



## Interaction plot for chr07\_25442 and Environment





### Interaction plot for chr05\_404238 and Environment





## Interaction plot for chr04\_1269959 and Environment



#### Interaction plot for chr16\_295943 and Environment



### Interaction plot for chr14\_467221 and Environment





# Interaction plot for chr03\_55716 and Environment





### Interaction plot for chr14\_468490 and Environment



## Interaction plot for chr02\_708947 and Environment



### Interaction plot for chr16\_342268 and Environment









### Interaction plot for chr15\_656568 and Environment



### Interaction plot for chr03\_248850 and Environment





### Interaction plot for chr15\_288