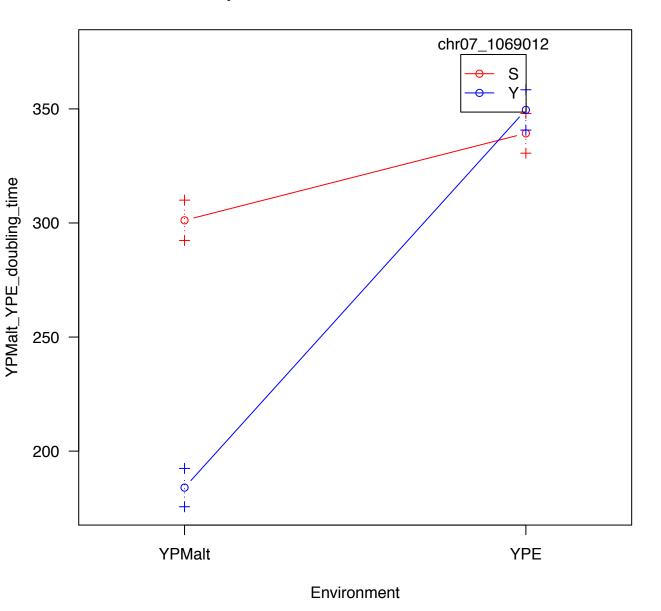

ction plot for chr05\_377186 and Environment



# Interaction plot for chr07\_42563 and Environment



### Interaction plot for chr14\_465189 and Environment



## Interaction plot for chr02\_717828 and Environment



## Interaction plot for chr05\_377186 and Environment



## Interaction plot for chr07\_25442 and Environment





### Interaction plot for chr05\_404238 and Environment





## Interaction plot for chr04\_1269959 and Environment



#### Interaction plot for chr16\_295943 and Environment



### Interaction plot for chr14\_467221 and Environment





# Interaction plot for chr03\_55716 and Environment





### Interaction plot for chr14\_468490 and Environment



## Interaction plot for chr02\_708947 and Environment



### Interaction plot for chr16\_342268 and Environment









### Interaction plot for chr15\_656568 and Environment



### Interaction plot for chr03\_248850 and Environment





### Interaction plot for chr15\_288114 and Environment





### Interaction plot for chr15\_656568 and Environment





### Interaction plot for chr05\_371899 and Environment