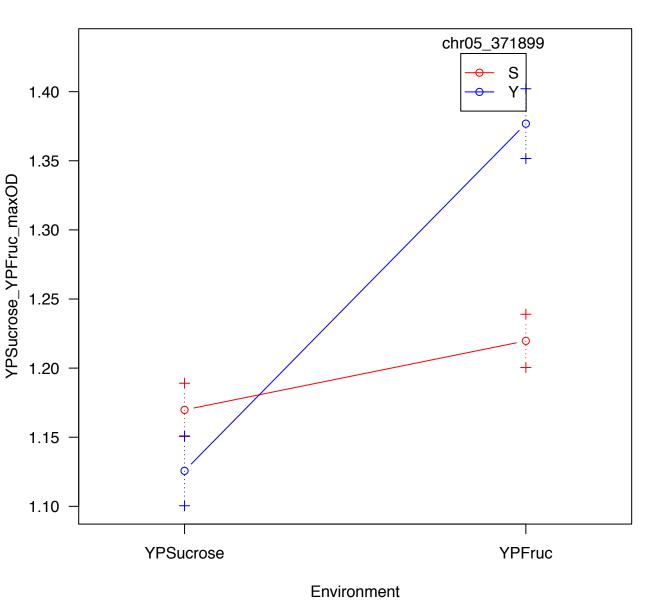

hr07\_25442 and Environment





### Interaction plot for chr05\_404238 and Environment





## Interaction plot for chr04\_1269959 and Environment



#### Interaction plot for chr16\_295943 and Environment



### Interaction plot for chr14\_467221 and Environment





# Interaction plot for chr03\_55716 and Environment





### Interaction plot for chr14\_468490 and Environment



## Interaction plot for chr02\_708947 and Environment



### Interaction plot for chr16\_342268 and Environment









### Interaction plot for chr15\_656568 and Environment



### Interaction plot for chr03\_248850 and Environment





### Interaction plot for chr15\_288114 and Environment





### Interaction plot for chr15\_656568 and Environment





### Interaction plot for chr05\_371899 and Environment