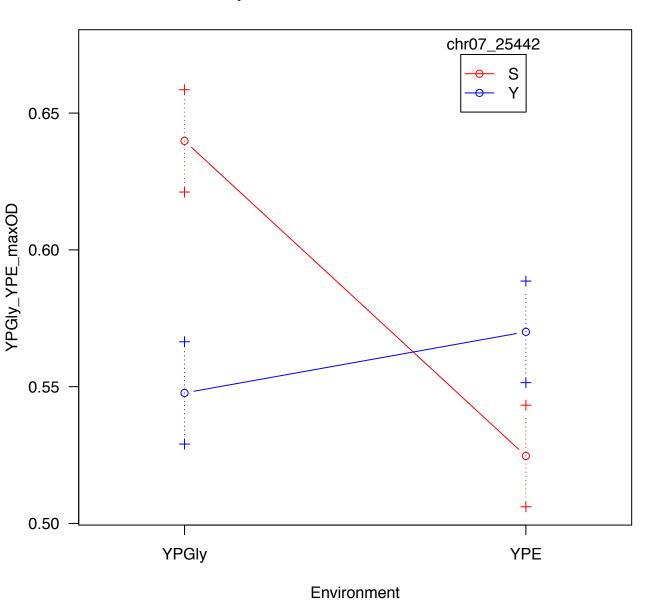

### Interaction plot for chr14\_465189 and Environment



## Interaction plot for chr05\_377186 and Environment



### Interaction plot for chr14\_468490 and Environment





#### Interaction plot for chr15\_656568 and Environment





### Interaction plot for chr14\_465189 and Environment



## Interaction plot for chr02\_717828 and Environment



# Interaction plot for chr05\_377186 and Environment



# Interaction plot for chr07\_42563 and Environment



### Interaction plot for chr14\_465189 and Environment



## Interaction plot for chr02\_717828 and Environment



## Interaction plot for chr05\_377186 and Environment



## Interaction plot for chr07\_25442 and Environment





### Interaction plot for chr05\_404238 and Environment





## Interaction plot for chr04\_1269959 and Environment



#### Interaction plot for chr16\_295943 and Environment



### Interaction plot for chr14\_467221 and Environment





# Interaction plot for chr03\_55716 and Environment





### Interaction plot for chr14\_468490 and Environment



## Interaction plot for chr02\_708947 and Environment



### Interaction plot for chr16\_342268 and Environment









### Interaction plot for chr15\_656568 and Environment



### Interaction plot for chr03\_248850 and Environment





### Interaction plot for chr15\_288114 and Environment





### Interaction plot for chr15\_656568 and Environment





### Interaction plot for chr05\_371899 and Environment