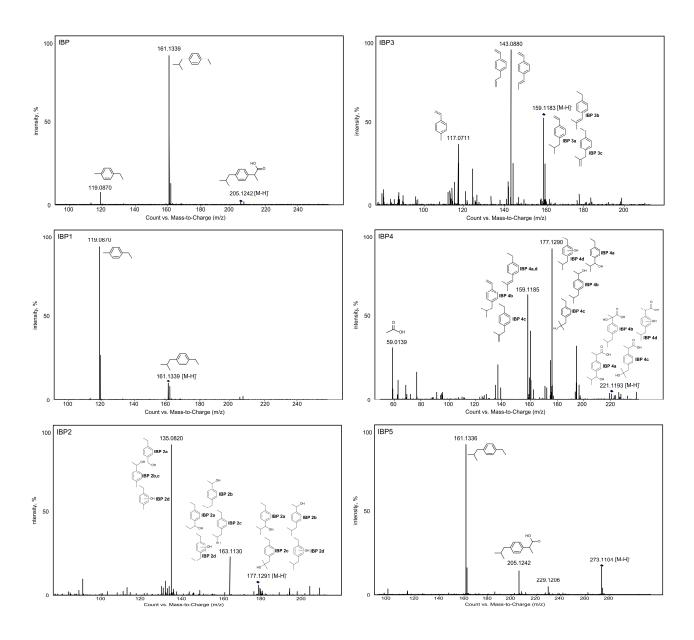

A. Jakimska, M. Śliwka-Kaszyńska, J. Reszczyńska, J. Namieśnik, A. Kot-Wasik

Fig. S1. Mass spectra obtained for ibuprofen and its TPs during the photodegradation experiment

Fig. S2. Mass spectra obtained for ketoprofen and its TPs during the photodegradation experiment