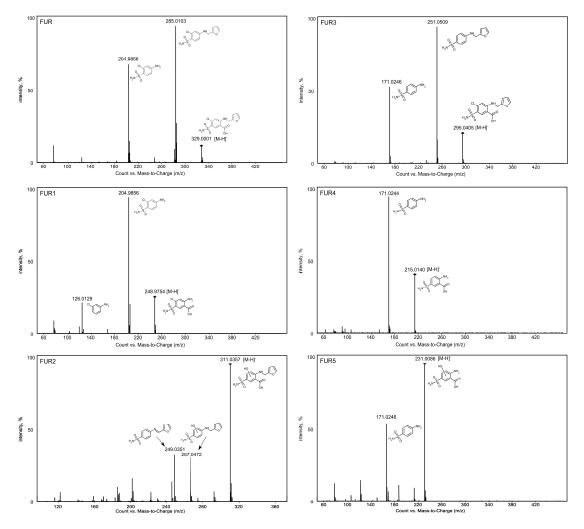

Fig. S3. Mass spectra obtained for furosemide and its TPs during the photodegradation experiment