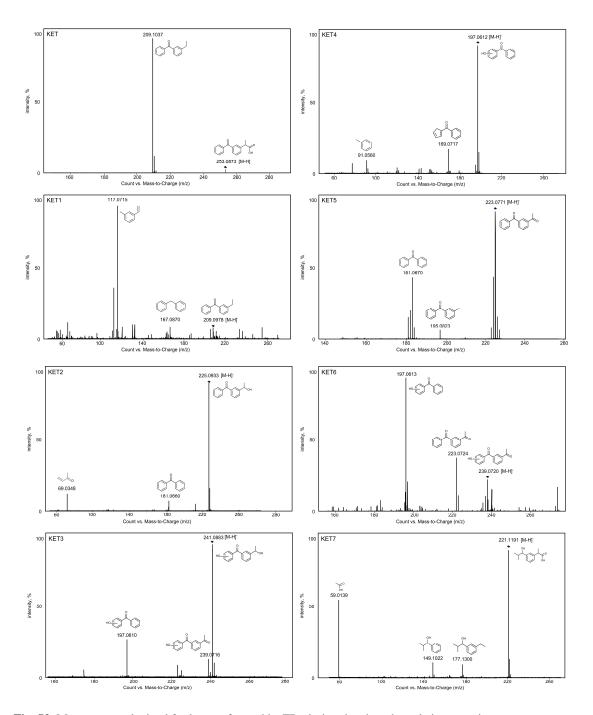

A. Jakimska, M. Śliwka-Kaszyńska, J. Reszczyńska, J. Namieśnik, A. Kot-Wasik

Fig. S1. Mass spectra obtained for ibuprofen and its TPs during the photodegradation experiment

Fig. S2. Mass spectra obtained for ketoprofen and its TPs during the photodegradation experiment