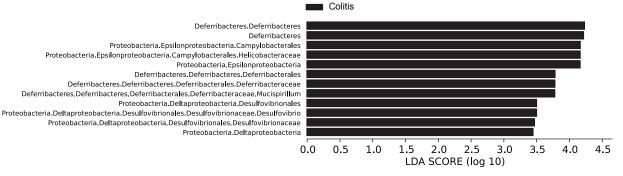

## **Clade Responses Associated with Active Colitis**

0

1

2

3

LDA SCORE (log 10)

4

5

6

(Colitis [Vanco / Sham] vs. Remission [Gent / Metro])