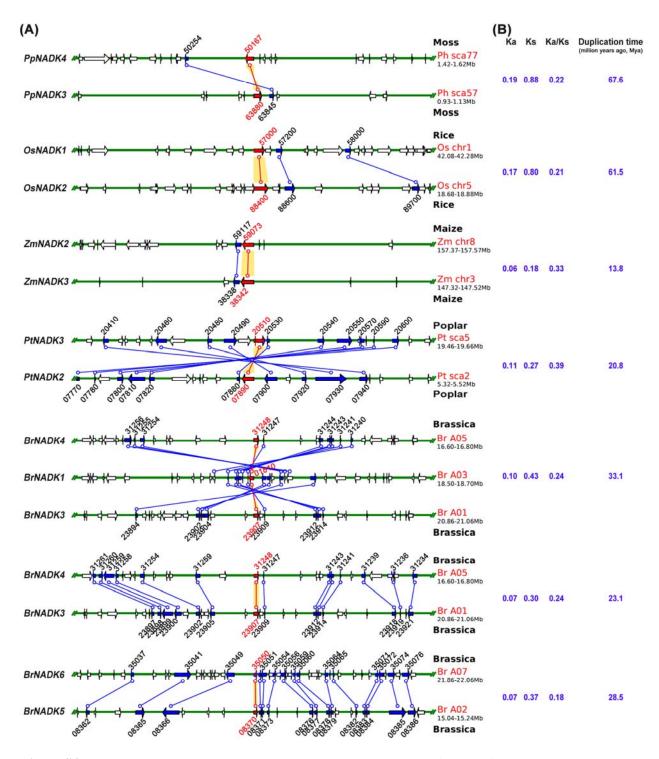

**Figure S4** Segmental duplications and duplication and divergence times of NADK family genes in land plants. (A) Segmental duplications of NADK family genes in land plants. Paralogous gene pairs generated by segmental duplications in intra-species within NADK family genes were analyzed using the PGDD. All intra-species blocks for each query gene display regions of  $\pm 100$  kb. Green lines connect gene pairs. Blue arrows indicate the other anchor homologous genes in the region, and red arrows indicate the query locus i.e NADK homologous genes. (B) The Ka, Ks, Ka/Ks ratios and estimated divergence time for each NADK paralogous gene pairs.