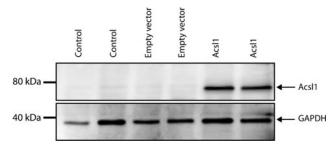

SUPPLEMENTARY FIG. S3. Confirmation of Acsl1 protein overexpression in lentiviral-transduced primary cultured Schwann cells. Schwann cells were incubated in control feed media (Control), feed media with lentivirus containing an empty vector (Empty vector), or feed media with lentivirus containing an Acsl1 construct (Acsl1) for 24 h. Cells were subsequently cultured for 7 days in feed media, harvested, and a western immunoblot was performed (5  $\mu$ g of Schwann cell protein lysate) and probed for Acsl1 and GAPDH protein expression. Acsl1 expression was greater in Schwann cells incubated with the Acsl1 construct.