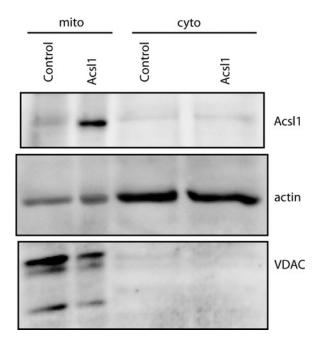

**SUPPLEMENTARY FIG. S4.** Lentiviral Acsl1 expression is enriched in Schwann cell mitochondria. Schwann cells were incubated in control feed media (Control) or in feed media with lentivirus containing an *Acsl1* construct (Acsl1) for 24 h. Cells were subsequently cultured for 7 days in feed media. Cells were harvested for subcellular fractionation, and a western immunoblot was performed on cytosolic (cyto) and mitochondrial (mito) fractions for Acsl1, actin, and VDAC protein expression. Mitochondrial fractions from Schwann cells incubated with the *Acsl1* construct were enriched for Acsl1 protein. VDAC, voltage-dependent anion channel.