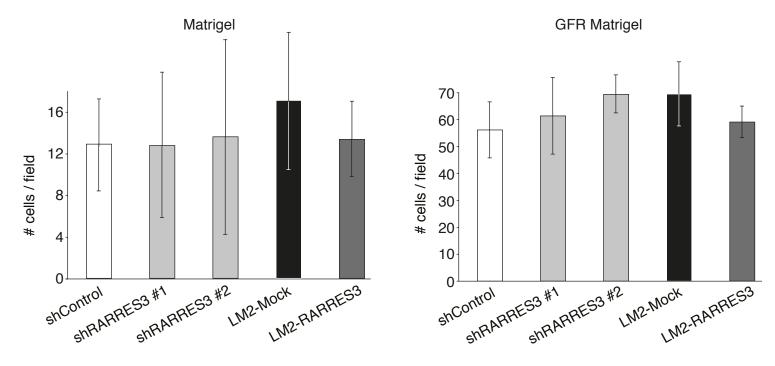

## **Supplementary Figure S5**

- (A) Migration of parental and LM2 cells expressing different levels of RARRES3 were scored in Boyden chambers covered with fibronectin. Each cell line was seeded in triplicate and 5 fields per chamber were counted. Results represent the average of three independent experiments ± SD
- (B) Invasion of parental and LM2 cells expressing different levels of RARRES3 were scored in Boyden chambers covered with Matrigel (left panel) or growth factor-reduced Matrigel (right panel). Each cell line was seeded in triplicate, and 5 fields per chamber were counted. Results represent the average of three independent experiments ± SD