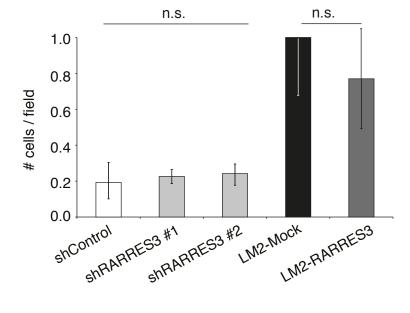

## **Supplementary Figure S5**

- (A) Migration of parental and LM2 cells expressing different levels of RARRES3 were scored in Boyden chambers covered with fibronectin. Each cell line was seeded in triplicate and 5 fields per chamber were counted. Results represent the average of three independent experiments ± SD
- (B) Invasion of parental and LM2 cells expressing different levels of RARRES3 were scored in Boyden chambers covered with Matrigel (left panel) or growth factor-reduced Matrigel (right panel). Each cell line was seeded in triplicate, and 5 fields per chamber were counted. Results represent the average of three independent experiments ± SD