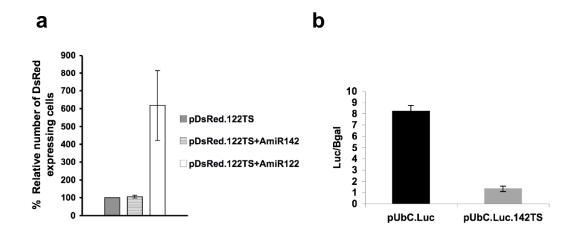

**Supplementary Figure S1.** Effects of miR-122 and miR-142-3p on plasmid expression in transfected cells. (a) Quantification of the miR-122, AmiR142 and AmiR122 effect on pDsRed.122TS plasmid expression in Huh7 cells. The DsRed expressing cells were counted from three different photomicrographs. Error bars represent standard deviation of triplicates. (b) Quantification of the miR-142-3p effect on UbC.Luc and UbC.Luc.142TS plasmid expression in U937 cells. The luciferase-expression plasmids were co-transfected with  $\beta$ -galactosidase (B-gal) expressing plasmids and the effect of the miR-142-3p was assayed as a ratio between luciferase and B-gal. Error bars represent standard deviation of triplicates.