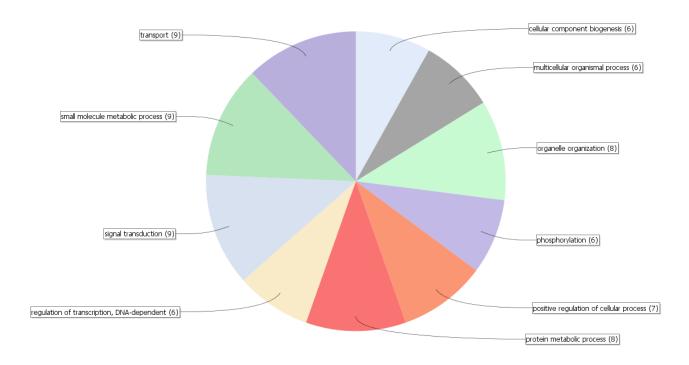

# **Up-regulated**

### Sequence distribution: biological\_process(Filtered by #Seqs: cutoff=6.0)