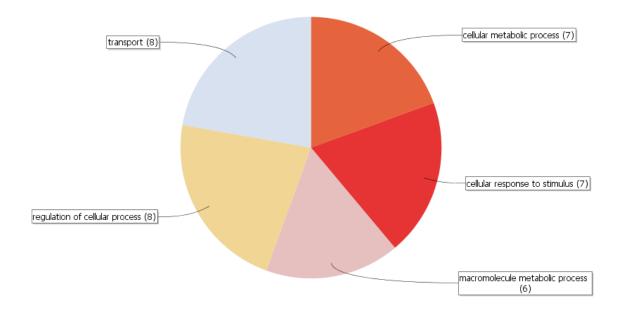

# **Up-regulated**

### Sequence distribution: biological\_process(Filtered by #Seqs: cutoff=6.0)