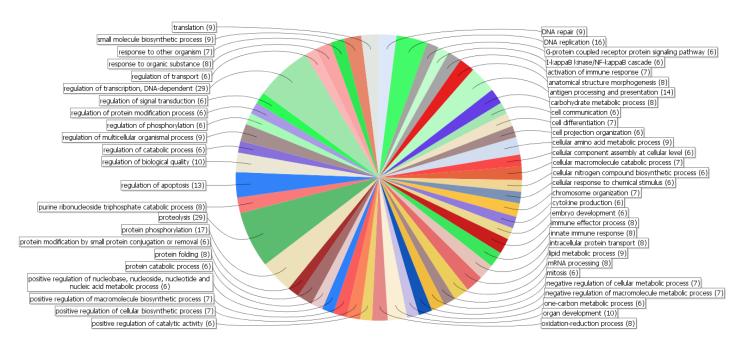

### Exclusive regulated sequences at 72 h after pMCV 1.4-G<sub>860</sub> immunisation

**Up-regulated** 

Sequence distribution: biological\_process(Filtered by #Seqs: cutoff=6.0)

#### Sequence distribution: biological\_process(Filtered by #Seqs: cutoff=6.0)