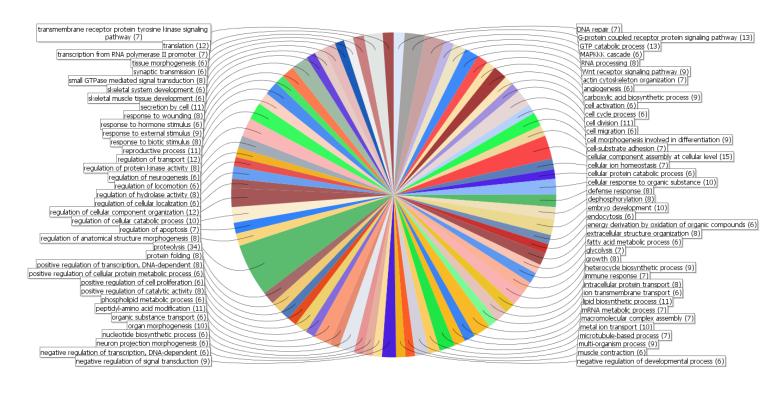

## **Up-regulated**

Sequence distribution: biological\_process(Filtered by #Seqs: cutoff=6.0)

## Down-regulated

Sequence distribution: biological\_process(Filtered by #Seqs: cutoff=6.0)