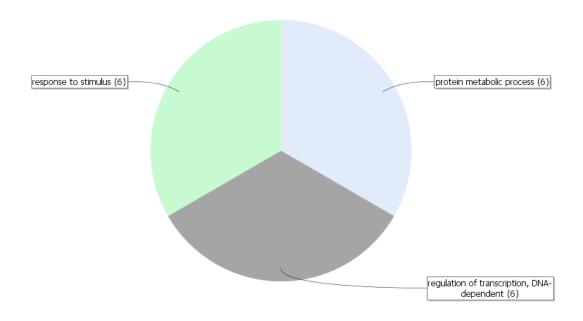

## **Down-regulated**

### Sequence distribution: biological\_process(Filtered by #Seqs: cutoff=6.0)