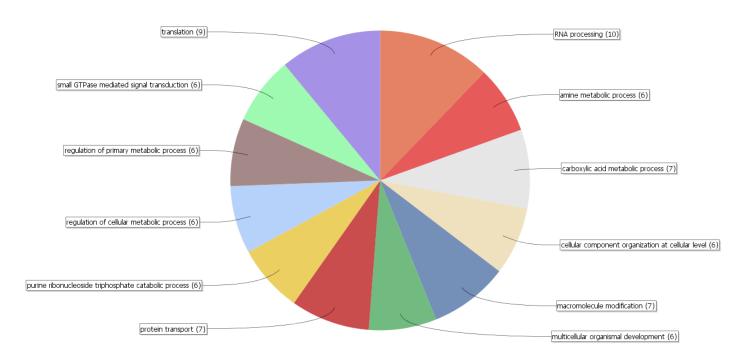

## **Down-regulated**

### Sequence distribution: biological\_process(Filtered by #Seqs: cutoff=6.0)