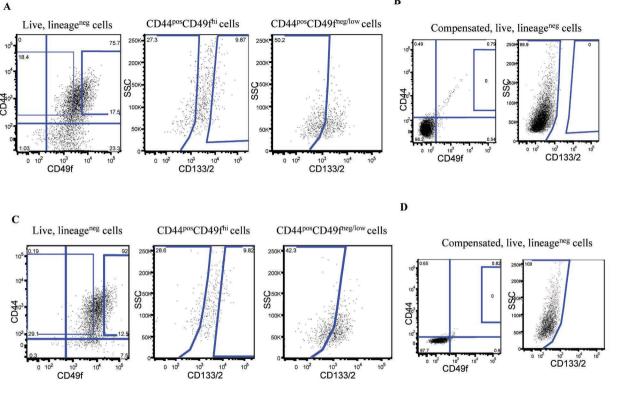

Supplemental Figure 4. Parental SH5 xenograft and secondary xenograft initiated with CD44posCD49fhiCD133/2hi cells. A, CD44, CD49f, and CD133/2 expression profile of live, lineage depleted xenograft cells initiated with unsorted SH5 pleural effusion cells. B, Compensated, live, lineage negative gating controls for cells described in A. C, CD44, CD49f, and CD133/2 expression profile of live, lineage depleted xenograft cells initiated with CD44posCD49fhiCD133/2hi cells sorted from the xenograft described in A. D, Compensated, live, lineage negative gating controls for cells described in C.