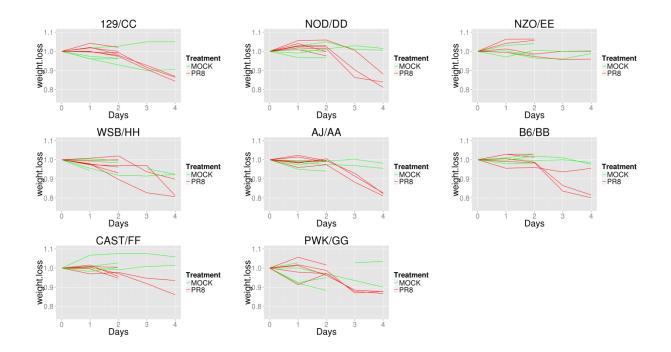

**Figure S4** Weight loss of founder mice infected with PR8. Mice were infected with 5 × 10<sup>2</sup> PFU of PR8 and monitored for weight loss for 4 days. Half of the infected animals were sacrificed for expression profiles at day 2 post infection, while the second half were sacrificed at day 4 post infection. There was little weight loss and no discernable strain difference on day 2 post infection. On day 4, NZO had little to no weight loss while all other strains have appreciable weight loss, with most samples showing 10% loss. Half of infected animals were sacrificed for expression profiles at day 2 post-infect while the second half was sacrificed at day 4.