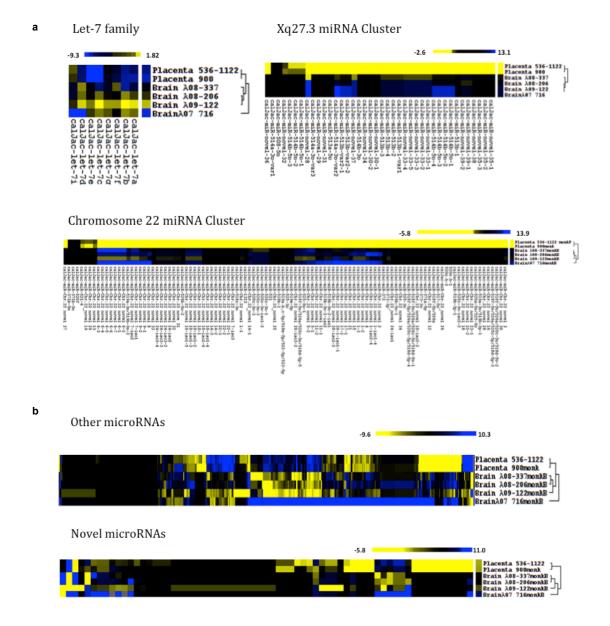

Supplementary Figure 9 | Analysis of miRNAs and their targeted mRNAs. a. Expression in placenta and brain of Let-7, Chr. X, Chr. 22, micro RNAs These heat maps show the relative expression levels of miRNAs in the small RNA fraction isolated from placenta and brain. Brain samples from four different brain samples are on the bottom (A08-337, A08-206, A09-122 and A07-716), samples from two placentas are on the top (S36-1122 and 900). b. Expression of novel and all other miRNAs in placenta and brain. This heat map shows the relative expression levels of miRNAs not shown in (a): Other microRNAs and microRNAs not found in other species (Novel micro RNAs) samples as in (a).