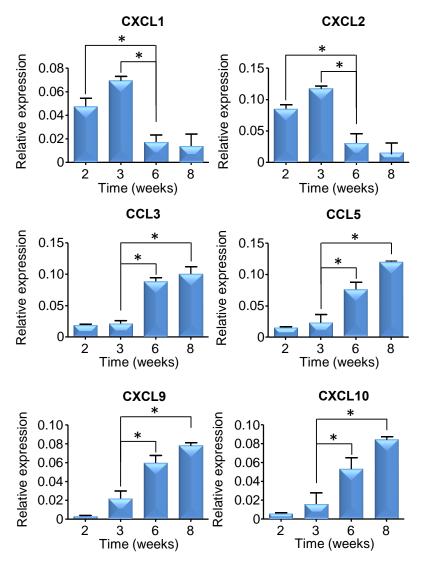

Figure S6. mRNA expression of CCR1 ligands in the pancreatic islets of NOD mice at various ages. Purified pancreatic islets were collected in RLT buffer with 1% of  $\beta$ -mercaptoethanol. mRNA was isolated using RNeasy Mini Kit (Qiagen) and reverse transcripted with Superscript III (Roche). Quantitative-PCR was performed with SYBR Green and analyzed on a LightCycler 480 for the expression of chemokine genes. Data were normalized to *gapdh* housekeeping gene. Data are mean values +/– SEM (scatter plot) from three independent experiments with four independent mice for each group. \*: P < 0.05.