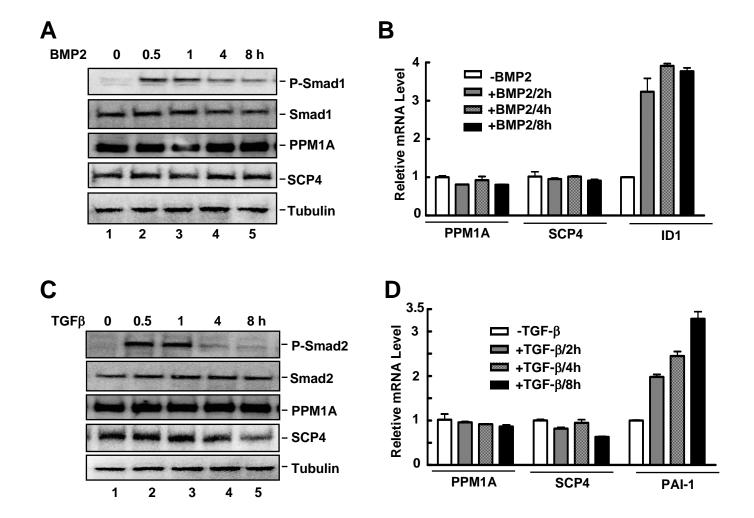

## Supplementary Figure 1. BMP2 and TGF- $\beta$ do not regulate the expression of SCP4 and PPM1A.

A. BMP2 does not alter SCP4 or PPM1A expression. C2C12 cells were treated with BMP2 for indicated time periods, and the harvested for Western blotting analysis. B. BMP2 induces mRNA level of Id1, but not that of SCP4 or PPM1A. C2C12 cells were treated with BMP2 for indicated time periods, and total RNAs were isolated for qRT-PCR analysis.

C. TGF- $\beta$  does not alter SCP4 or PPM1A expression. HaCaT cells were treated with TGF- $\beta$  for indicated time periods, and the harvested for Western blotting analysis. D. TGF- $\beta$  induces mRNA level of PAI-1, but not that of SCP4 or PPM1A. HaCaT cells were treated with TGF- $\beta$  for indicated time periods, and total RNAs were isolated for qRT-PCR analysis.