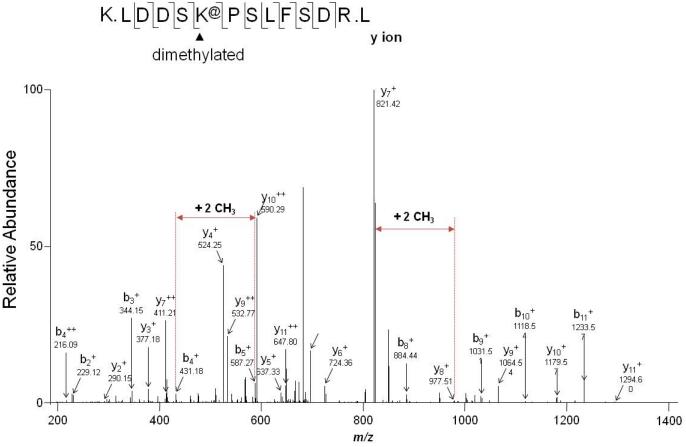

Supplemental Figure 4. C2C12 stable cells expressing Sh-Con or Sh-PHF2 shRNA were further transfected with F/S-R2. Lysine metylation of R2 was detected by immunoprecipiattion with anti-Lys-me antibody and immunoblotting with anti-Flag antibody (A). After two cell lines were lysed, F/S-R2 peptides from the lysates were purified by two-step affinity chromatography using streptavidin-affinity and Flag-affinity beads. The R2 peptide was separated by SDS-PAGE, and subjected to in-gel digestion. The LC-Mass spectra revealed that R2 peptide is demethylated (B) or di-methylated (2CH<sub>3</sub>) at Lys245 (C).