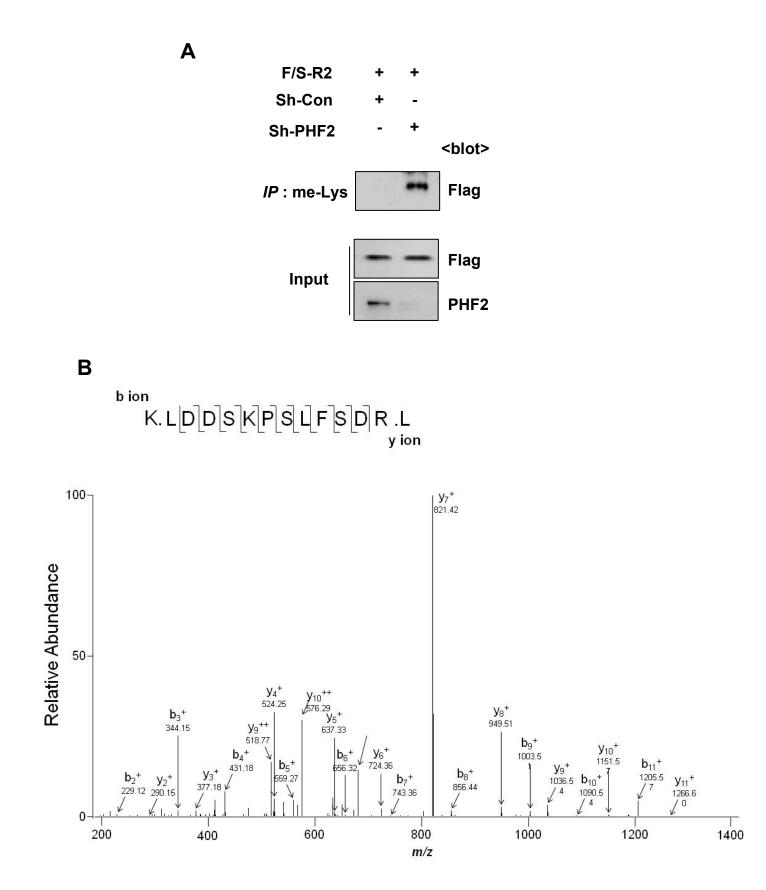

Supplemental Figure 4. C2C12 stable cells expressing Sh-Con or Sh-PHF2 shRNA were further transfected with F/S-R2. Lysine metylation of R2 was detected by immunoprecipiattion with anti-Lys-me antibody and immunoblotting with anti-Flag antibody (A). After two cell lines were lysed, F/S-R2 peptides from the lysates were purified by two-step affinity chromatography using streptavidin-affinity and Flag-affinity beads. The R2 peptide was separated by SDS-PAGE, and subjected to in-gel digestion. The LC-Mass spectra revealed that R2 peptide is demethylated (B) or di-methylated (2CH<sub>3</sub>) at Lys245 (C).