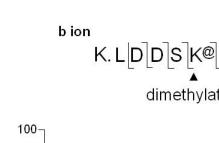

Supplemental Figure 4. C2C12 stable cells expressing Sh-Con or Sh-PHF2 shRNA were further transfected with F/S-R2. Lysine metylation of R2 was detected by immunoprecipiattion with anti-Lys-me antibody and immunoblotting with anti-Flag antibody (A). After two cell lines were lysed, F/S-R2 peptides from the lysates were purified by two-step affinity chromatography using streptavidin-affinity and Flag-affinity beads. The R2 peptide was separated by SDS-PAGE, and subjected to in-gel digestion. The LC-Mass spectra revealed that R2 peptide is demethylated (B) or di-methylated (2CH<sub>3</sub>) at Lys245 (C).