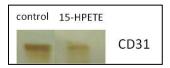

## Effect of 15(S)-HPETE on CD31 in endothelial cells

To examine the effect of 15(S)-HPETE on the expression of CD31 in endothelial cells, Human Umbilical Vein endothelial cells (HUVECs) were maintained in culture supplemented with 15(S)-HPETE and the expression of CD31 was measured by Western blotting. The expression of CD31 was found to be decreased significantly in HUVECs treated with 15(S)-HPETE when compared to control.

Effect of 15(S)-HPETE on the expression of CD31 HUVECs were maintained in culture in MCDB 131 medium supplemented with  $0.1\mu M$  15(S)-HPETE for 48 hours. Western blot analysis of CD31 was done.