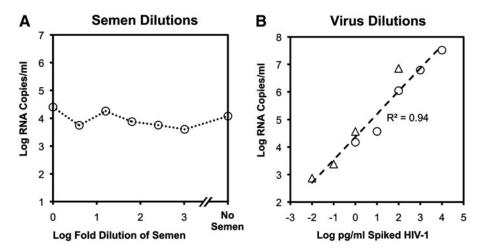

## **Supplementary Data**

**SUPPLEMENTARY FIG. S1.** Validation of seminal plasma HIV-1 RNA measurement assay. The measurement of HIV-1 RNA in seminal plasma was validated by varying either the concentration of plasma or the concentration of HIV-1 spiked into seminal plasma from uninfected men. (**A**) A fixed amount of HIV-1 NL4-3 was spiked into seminal plasma, followed by measurement of HIV-1 RNA using the methodology described in Materials and Methods. (**B**) Varying amounts of HIV-1 NL4-3 were spiked into seminal plasma, followed by measurement of HIV-1 RNA. The *triangles* and *circles* represent two independent experiments.