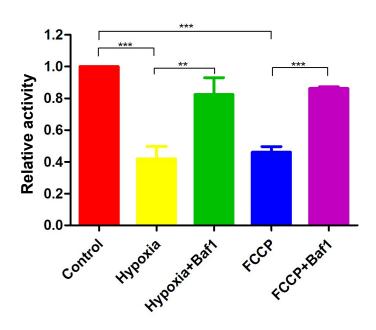

Figure S10. Citrate synthesis activity analysis also reveals that either hypoxia or FCCP is able to induce mitophagy

## Figure S10. Citrate synthesis activity analysis also reveals that either hypoxia or FCCP is able to induce mitophagy

MEFs were cultured under hypoxic (1%  $O_2$ ) conditions for 24 h or FCCP (20  $\mu$ M) for 24 h in absence or presence of 50 nM bafilomycin A1 (BAF1). Cell lysates were detected with the CS activity kit. Data were obtained from three independent experiments. Data are presented as mean±SEM from 3 independent experiments. \*\* P<0.01. \*\*\* P<0.001.