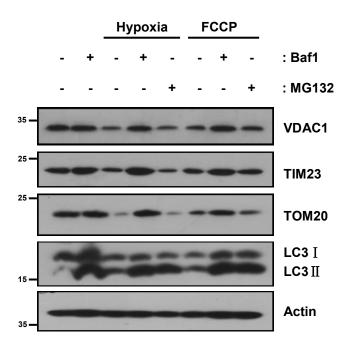

Figure S11. Mitophagy induced by hypoxia can be reversed by BAF but not MG132, while mitophagy induced by FCCP can be reversed by either BAF or MG132 but to a less extent by MG132

## Figure S11. Mitophagy induced by hypoxia can be reversed by BAF but not MG132, while mitophagy induced by FCCP can be reversed by either BAF or MG132 but to less extent by MG132

MEFs were cultured under hypoxic (1%  $O_2$ ) conditions for 24 h or FCCP (20  $\mu$ M) for 24 h in absence or presence of 50 nM bafilomycin A1 (BAF1) or 20  $\mu$ M MG132. Cell lysates was immunoblotted with indicated antibodies. All results are from 3 independent experiments.