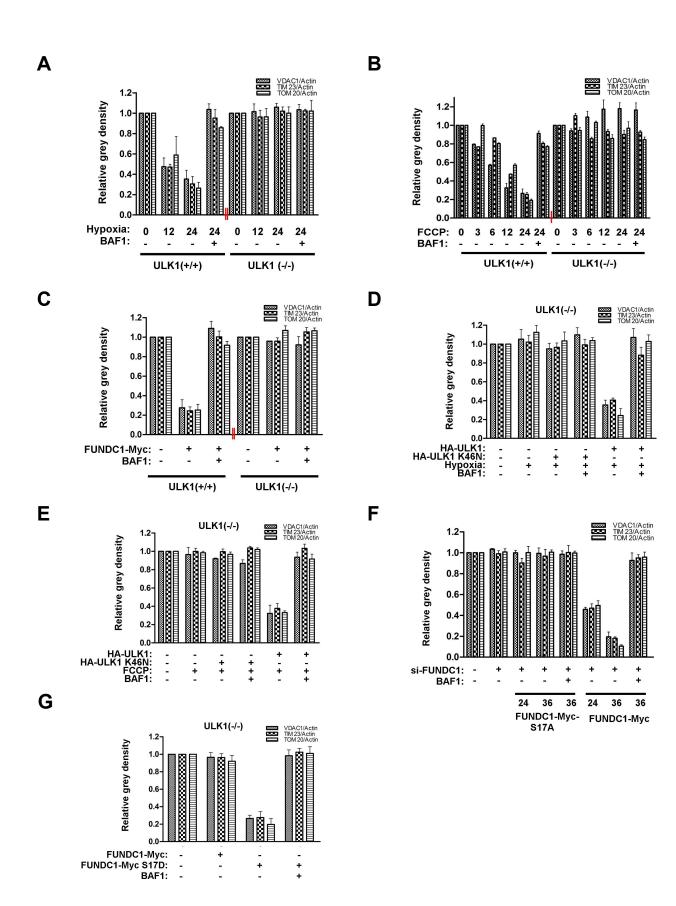

## Figure S9. Statistics of mitophagy activity of Figure 3

## Figure S9. Statistics of mitophagy activity of Figure 3

- (A) Quantification of the ratio of VDAC1, TIM23 and TOM20/Actin in (Fig 3A)
- (B) Quantification of the ratio of VDAC1, TIM23 and TOM20/Actin in (Fig 3B)
- (C) Quantification of the ratio of VDAC1, TIM23 and TOM20/Actin in (Fig 3C)
- (D) Quantification of the ratio of VDAC1, TIM23 and TOM20/Actin in (Fig 3D)
- (E) Quantification of the ratio of VDAC1, TIM23 and TOM20/Actin in (Fig 3E)
- (F) Quantification of the ratio of VDAC1, TIM23 and TOM20/Actin in (Fig 3F)
- (G) Quantification of the ratio of VDAC1, TIM23 and TOM20/Actin in (Fig 3H)

Data are presented as mean±SEM from 3 independent experiments.