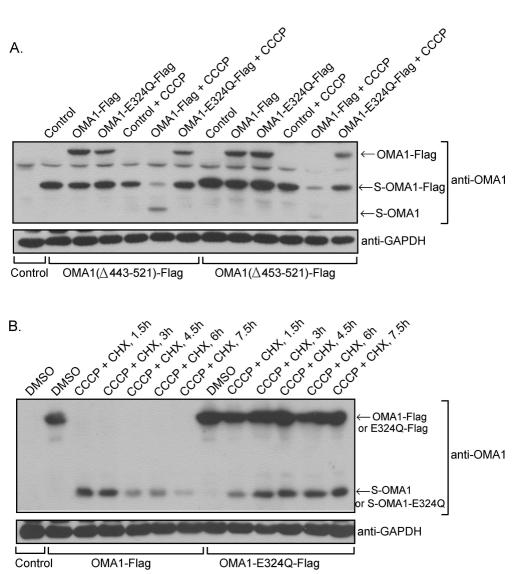

Figure S3

## Figure S3. The processing of OMA1 is required for the degradation of S-OMA1.

- A. Mouse OMA1( $\triangle$  443-521)-Flag or OMA1( $\triangle$  453-521)-Flag expressed OMA1<sup>-/-</sup>MEFs containing OMA1-Flag or OMA1-E324Q-Flag and control cells were treated with or without CCCP (20µM) for 4h, the whole cell extracts were then blotted and probed with anti-OMA1and anti-GAPDH antibodies.
- B. OMA1<sup>-/-</sup> MEFs stably expressing OMA1-Flag or OMA1-E324Q-Flag were treated with CCCP (20μM) plus cycloheximide (CHX, 50μg/ml) for indicated time, the cell lysates were then analyzed by Western blot using anti-OMA1 and anti-GAPDH antibodies.