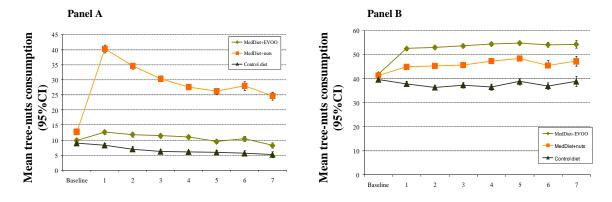

Follow-up (years)

Follow-up (years)

|              | Baseline | 1 year | 2 years | 3 years | 4 years | 5 years | 6 years | 7 years |
|--------------|----------|--------|---------|---------|---------|---------|---------|---------|
| MedDiet+EVOO | 1982     | 1808   | 1703    | 1626    | 1332    | 1150    | 861     | 348     |
| MedDiet+nuts | 1882     | 1586   | 1448    | 1336    | 1033    | 923     | 687     | 287     |
| Control diet | 1931     | 1392   | 1136    | 1026    | 783     | 706     | 493     | 201     |

Appendix to: Mediterranean diets and metabolic syndrome status in the PREDIMED randomized trial. Babio N, ToledoE, Estruch R, et al. CMAJ 2014. DOI: 10.1503/cmaj.140764. Copyright © 2014 Canadian Medical Association and its licensors