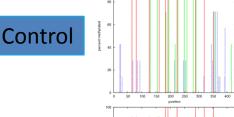

## Figure S7

Overall Statistics CONTROL CG total methylated=95.71% CHG total methylated=80.95% CHH total methylated=15%

Overall Statistics HEAT CG total methylated=96.66% CHG total methylated=79.86% CHH total methylated=10%