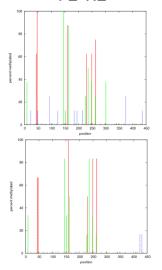

## bisulfite F2-R2

Overall Statistics CONTROL CG total methylated=64.28% CHG total methylated=31.73% CHH total methylated=2.02%

Overall Statistics HEAT CG total methylated=64.28% CHG total methylated=26.92% CHH total methylated=0.49%