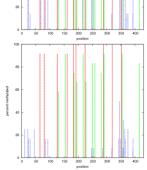

## Figure S7

Overall Statistics CONTROL CG total methylated=95.71% CHG total methylated=80.95% CHH total methylated=15%

Overall Statistics HEAT CG total methylated=96.66% CHG total methylated=79.86% CHH total methylated=10%