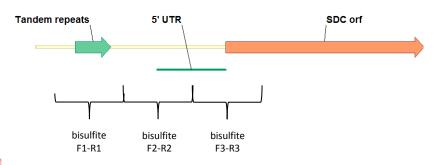

## Figure S7

Overall Statistics CONTROL CG total methylated=95.71% CHG total methylated=80.95% CHH total methylated=15%

Overall Statistics HEAT CG total methylated=96.66% CHG total methylated=79.86% CHH total methylated=10%

## bisulfite F2-R2

Overall Statistics CONTROL CG total methylated=64.28% CHG total methylated=31.73% CHH total methylated=2.02%

Overall Statistics HEAT CG total methylated=64.28% CHG total methylated=26.92% CHH total methylated=0.49%

## bisulfite F3-R3

Overall Statistics CONTROL CG total methylated= 0% CHG total methylated= 1.29% CHH total methylated= 0.28%

Overall Statistics HEAT CG total methylated= 0% CHG total methylated= 0% CHH total methylated=0.66%