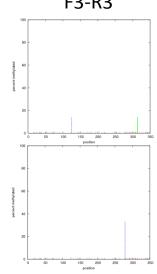

## bisulfite F3-R3

Overall Statistics CONTROL CG total methylated= 0% CHG total methylated= 1.29% CHH total methylated= 0.28%

Overall Statistics HEAT CG total methylated= 0% CHG total methylated= 0% CHH total methylated=0.66%