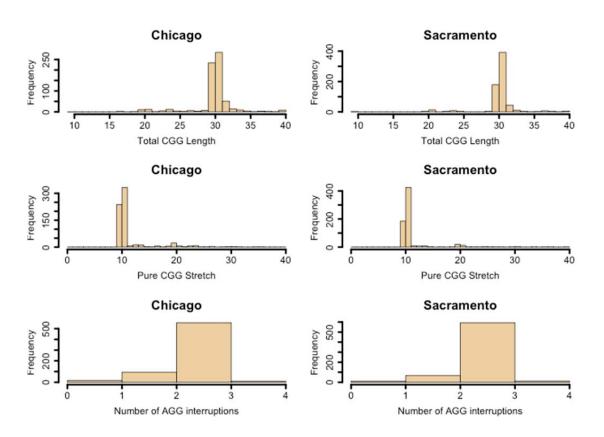

## **Supplementary Data**

Supplementary Figure 1. Comparisons of Chicago and Sacramento AGG interruption patterns. The two collection sites for the USA cohort, Chicago and Sacramento show similarities in the distribution of alleles total length, pure stretch, and number of AGG interruptions.