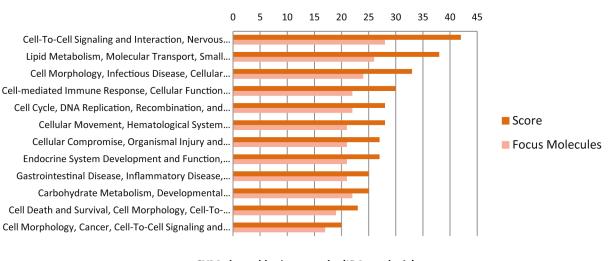

## Figure S2. Analysis of allelically regulated loci with shared cis-associations between populations revealed enriched networks.

Analysis generated through the use of IPA (Ingenuity® Systems, www.ingenuity.com).

CY=CEULCLs and YRI LCLs shared associations.

CYM= CY and monocytes shared associations.

CYFM= shared associations between all cell-populations (CEU LCLs, YRI LCLs, fibroblasts and monocytes).

Score is based on algorithm that aggregates genes based on known relationships in the Ingenuity Knowledge Base.

Focus molecules = # of genes in dataset involved in this network

## CY loci enriched networks (IPA analysis)