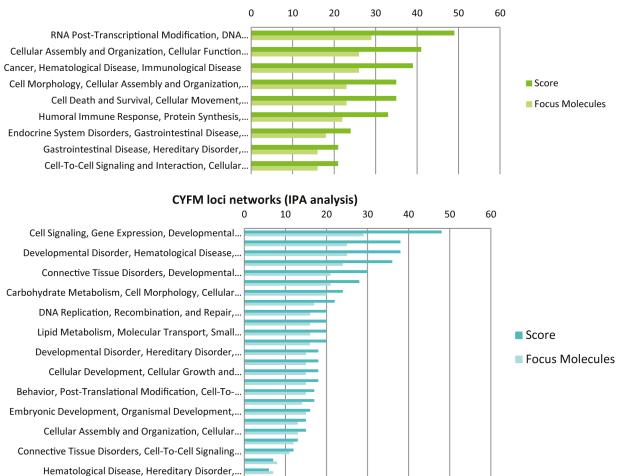

## Figure S2. Analysis of allelically regulated loci with shared cis-associations between populations revealed enriched networks.

Analysis generated through the use of IPA (Ingenuity® Systems, www.ingenuity.com).

CY=CEULCLs and YRI LCLs shared associations.

CYM= CY and monocytes shared associations.

CYFM= shared associations between all cell-populations (CEU LCLs, YRI LCLs, fibroblasts and monocytes).

Score is based on algorithm that aggregates genes based on known relationships in the Ingenuity Knowledge Base.

Focus molecules = # of genes in dataset involved in this network