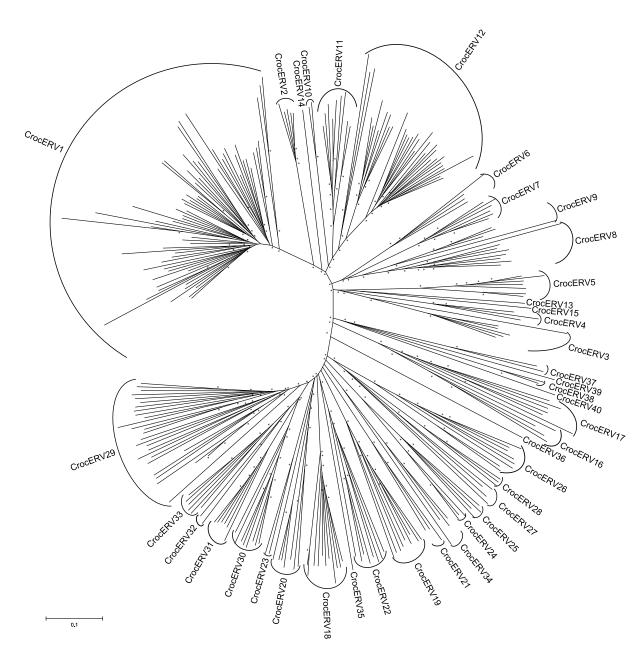

**Supplementary Figure S1:** Clustering of sequences within the ERV groups as defined using complete ERV sequences. An unrooted Neighbour Joining tree was created from amino acid alignments of *pol*. Sequence IDs have been removed for clarity and only the group names are shown. The scale bar on the left indicates branch lengths and asterisks within the tree indicate bootstrap support values greater than 70%.