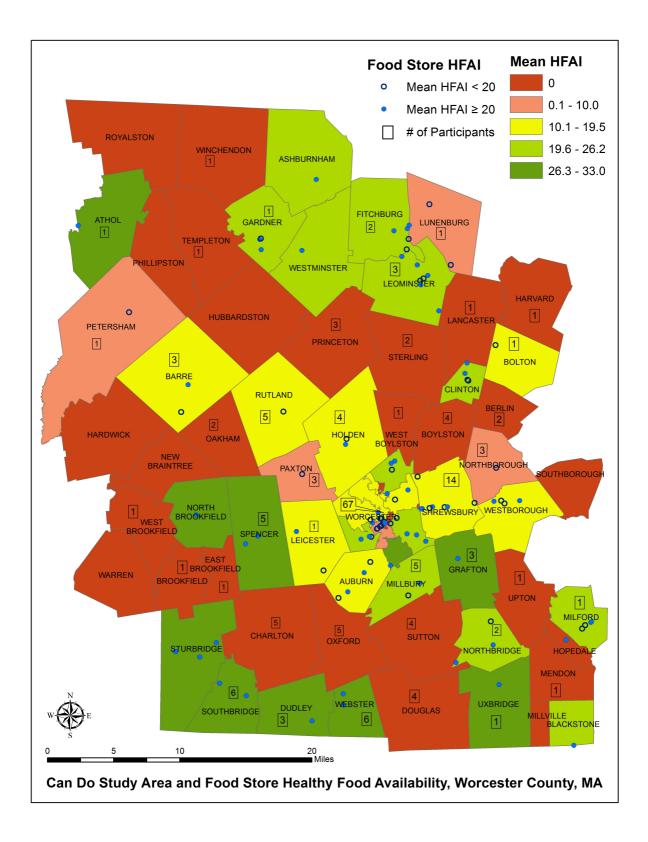

Appendix Table 1. Derivation of healthy food availability index for grocery stores

Appendix Figure 1. Healthy food availability in Worcester County, MA (2008-2010)