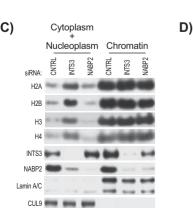

C) T98G cells were synchronized in G0 by serum starvation (0.1%) for 72 hours
before release with serum. Lysates were immunoprecipitated and western blotted
as indicated. WCL = whole cell lysate.

D) HeLa cells transfected with the indicated siRNAs were extracted with CSK buffer to extract the cytoplasm and nucleoplasm. The remaining pellet was treated with benzonase and sonication to extract the chromatin. Western blotting was performed as indicated.