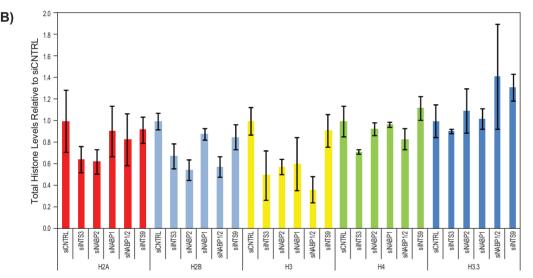

B) Total histone RNAs from HeLa cells transfected with the indicated siRNAs were analyzed by qPCR for the mature histone mRNAs relative to 18S rRNA. Each sample is presented relative to the control sample. The mean is presented plus or minus one standard deviation.