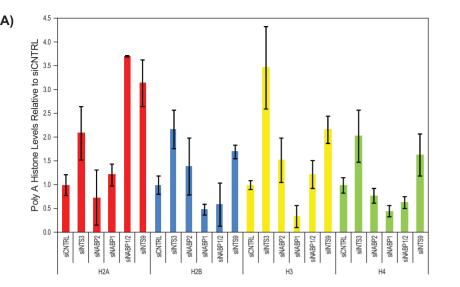

## dependent histones.

A) Oligo-dT primed cDNAs from HeLa cells transfected with the indicated siRNAs were analyzed by qPCR for total histone transcripts relative to Actin. The results are presented relative to the control sample. The mean is presented plus or minus one standard deviation.