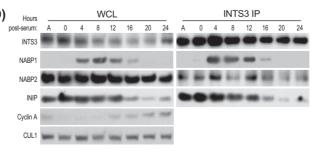

C) T98G cells were synchronized in G0 by serum starvation (0.1%) for 72 hours
before release with serum. Lysates were immunoprecipitated and western blotted
as indicated. WCL = whole cell lysate.

D) HeLa cells transfected with the indicated siRNAs were extracted with CSK buffer to extract the cytoplasm and nucleoplasm. The remaining pellet was treated with benzonase and sonication to extract the chromatin. Western blotting was performed as indicated.