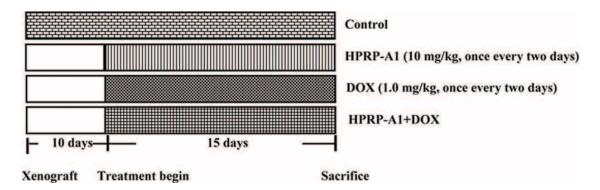

**Supplementary Figure S2: Experimental scheme of mouse HeLa xenograft model.** The mice were divided into four groups. Nude mice at the age of 6 weeks were injected with 1 x 10<sup>6</sup> HeLa cells. After 10 days, HPRP-A1 (10 mg/kg body weight) and/or DOX (1 mg/kg body weight) were given once every two days by direct injection into the tumors. Mice treated with PBS were used as controls.