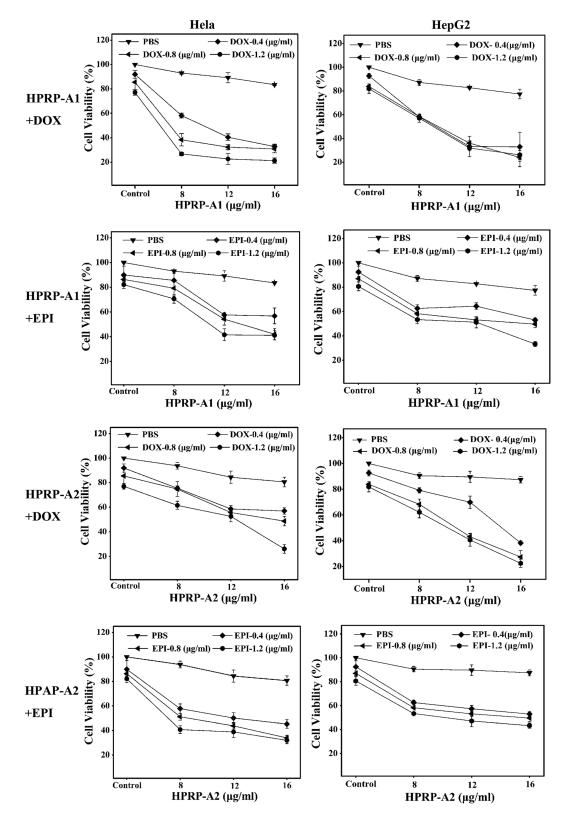

## **SUPPLEMENTARY FIGURES**

Supplementary Figure S1: Growth inhibition in HeLa and HepG2 cells after incubation for 24 h with a combination of HPRP-A1/HPRP-A2 (16, 12, and 8  $\mu$ g/ml) and DOX/EPI (1.2, 0.8 and 0.4  $\mu$ g/ml). Results are expressed as percentage of the control  $\pm$  SD of three independent experiments.