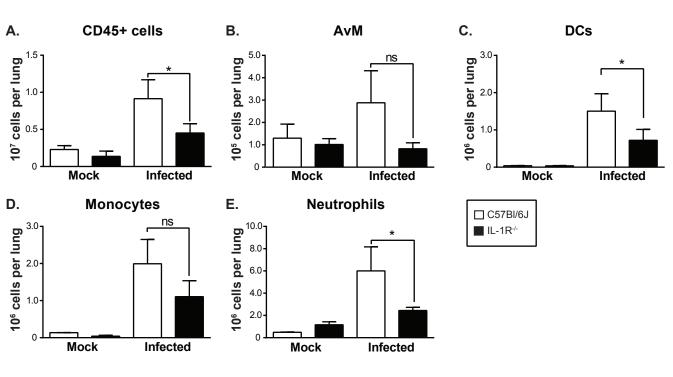

## Supplementary Figure 1.

Supplementary Figure 1. IL-1R deficiency causes decreased inflammatory cell recruitment to the lung. Infected lungs 5 dpi were dissociated into single cell suspensions and analyzed via flow cytometry to determine numbers of specific cell populations. A) CD45+ cell counts. B) Alveolar macrophage cell count as defined by CD11c+, SiglecF+, autofluorescent cells. C) Dendritic cell count as defined by CD11c+, CD11b+, MHC Class Ilhigh cells. D) Monocyte cell count as defined by CD11c-, CD11b+, side-scatter low, Gr-1+ cells. E) Neutrophil cell count as defined by CD11c-, CD11b+, side-scatter high, Gr-1+ cells. \*p<0.01, pvalues were determined using ANOVA analysis.