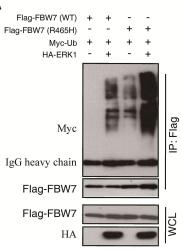

**Supplementary information, Figure S7 (A)** Immunoblot (IB) analysis of whole cell lysates (WCL) and anti-Flag immunoprecipitates of 293T cells transfected with Flag-WT-FBW7 and Flag-R465H-FBW7 constructs together with HA-ERK1 and Myc-Ub constructs. Thirty hours post-transfection, cells were pretreated with the proteasome inhibitor MG132 overnight before harvesting. (**B**) Immunoblot (IB) analysis of whole cell lysates (WCL) and anti-Flag immunoprecipitates of 293T cells transfected with various Flag-FBW7 and HA-FBW7 constructs. Thirty hours post-transfection, cells were pretreated with various Flag-FBW7 and HA-FBW7 constructs. Thirty hours post-transfection, cells were pretreated with the proteasome inhibitor MG132 overnight before harvesting. (**C**) Immunoblot (IB) analysis of whole cell lysates (WCL) and anti-Flag immunoprecipitates of 293T cells transfected with Flag-WT-FBW7 and Flag-T205E-FBW7 together with Myc-Ub. Thirty hours post-transfection, cells were pretreated with the proteasome inhibitor MG132 overnight before harvesting.