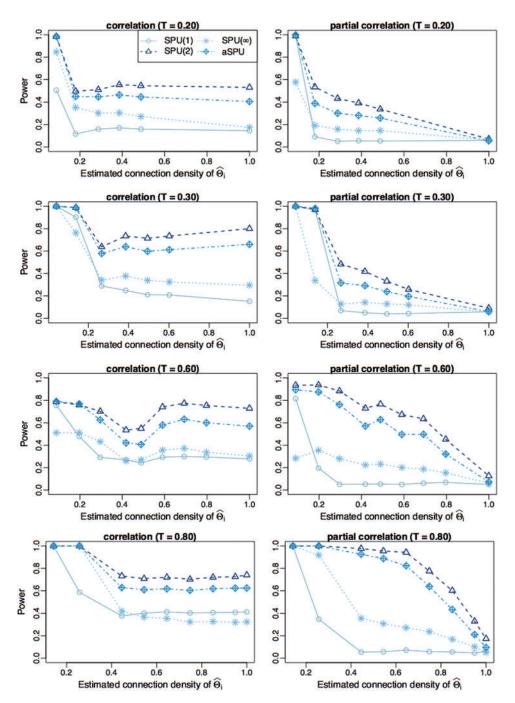

## **Supplementary Data**

**SUPPLEMENTARY FIG. S1.** Power of sum of powered score (SPU) and adaptive sum of powered score (aSPU) for testing brain network differences with varying connection density of the estimated precision matrix at given true connection density (T) of  $\Theta$ .