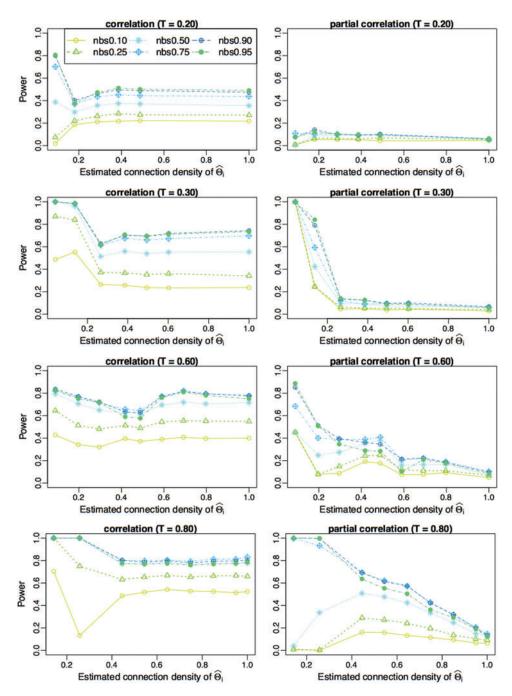

**SUPPLEMENTARY FIG. S2.** Power of nbs for testing brain network differences with varying connection density of the estimated precision matrix at given true connection density (T) of  $\Theta$ .

**SUPPLEMENTARY FIG. S3.** Power of network measures for testing brain network differences with varying connection density of the estimated precision matrix at given true connection density (T) of  $\Theta$ .