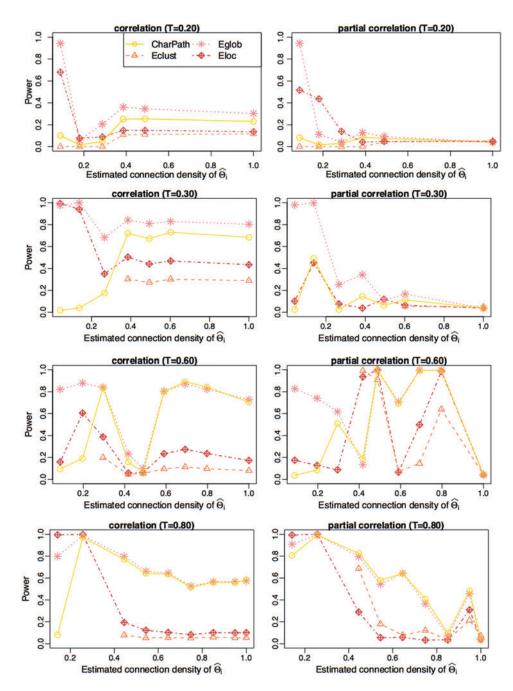

**SUPPLEMENTARY FIG. S2.** Power of nbs for testing brain network differences with varying connection density of the estimated precision matrix at given true connection density (T) of  $\Theta$ .

**SUPPLEMENTARY FIG. S3.** Power of network measures for testing brain network differences with varying connection density of the estimated precision matrix at given true connection density (T) of  $\Theta$ .