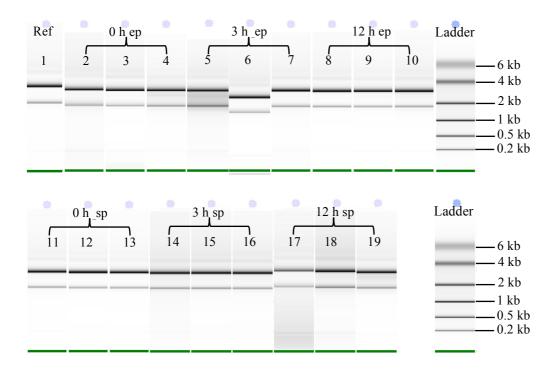

## Additional file 2:

Quality assessment of total RNA extracted from adaxial epidermal and storage parenchyma cells of *V. faba* cotyledons.

Figure S2. Quality assessment of total RNA extracted from adaxial epidermal (ep, lane 1 - 10) and storage parenchyma (sp lane 11 - 19) cells of *V. faba* cotyledons. Total RNA for construction of the *de novo* assembled reference transcriptome library (lane 1) was pooled from total RNA extracted from freshly-harvested (0 h) cotyledons and cotyledons cultured for specified times. To determine the transcriptome of *trans*-differentiating adaxial epidermal cells undergoing uniform wall or wall ingrowth deposition, total RNA was extracted from adaxial epidermal and storage parenchyma tissues of cotyledons freshly harvested (lane 2 - 4, 11 - 13) or cultured for 3 h (lane 5 - 7, 14 - 16) and 12 h (lane 8 - 10, 17 - 19).