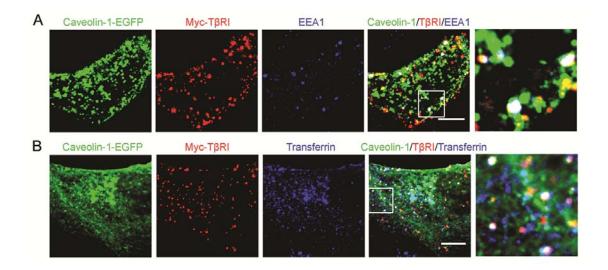

**Supplementary information, Figure S5** Distribution of T $\beta$ RI in caveolin-1-positive early endosomes in the mink lung epithelial cells (Mv1Lu). (A) Mv1Lu cells co-expressing caveolin-1-EGFP and Myc-T $\beta$ RI were immunostained with antibody against EEA1. Myc-T $\beta$ RI were labeled at 4 °C and internalized at 37 °C for 30 min in the presence of TGF- $\beta$ 1. (B) Mv1Lu cells were co-transfected with caveolin-1-EGFP and Myc-T $\beta$ RI. Myc-T $\beta$ RI were labeled and then internalized together with Alexa Fluor 633-conjugated transferrin for 30 min at 37 °C in the presence of TGF- $\beta$ 1. Scale bar, 10 µm.