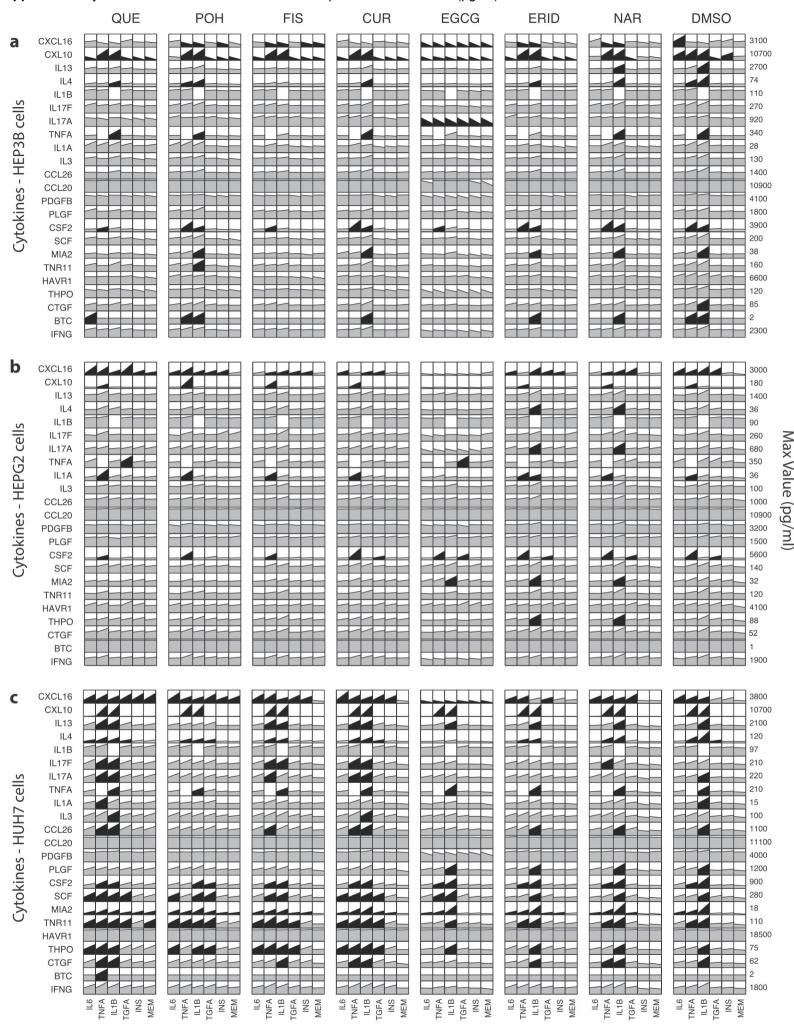

## Appendix II. Cytokine dataset transformation to actual protein concentration (pg/ml)

Using the 4PL non-linear regression model and the sensitivity curves presented in Supplementary Figure S4, xMAP data shown in Figure 1 and Appendix I were converted from fluorescence intensity units to actual cytokine concentration (pg/ml) and the new dataset was re-plotted. Data transformation was not possible in the case of four cytokines (CXCL7, CXCL11, IL8, GROA) because their sensitivity curves exhibited a flat profile across most concentrations thus resulting in great artefacts especially for fluorescence values close to low and high detection limits.