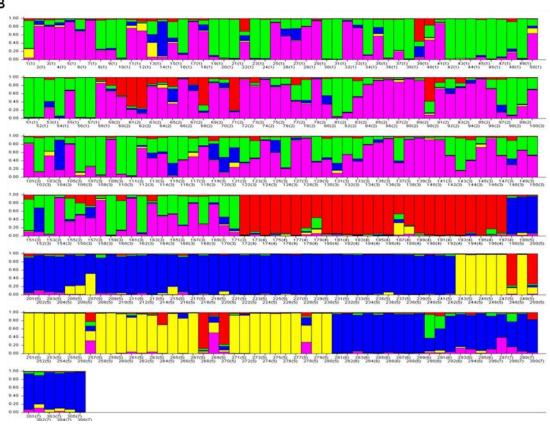

Additional file 4 Bayesian cluster analysis using the STRUCTURE program: results for K = 3-5. (A) Estimated population assignments of *plasmodium falciparum* based on Bayesian cluster analysis of 13 microsatellite loci from 306 individuals at K=3-5, where each color corresponds to a suggested cluster and each individual is represented by a single line. (B) Population structure of *plasmodium falciparum* plotted in multiple lines according to geographic origin at K=5. Isolates 1-197 were collected in Yunnan-Myanrmar Region: 1-58 in LZ, mainly 2006; 59-99 in DH, 2007; 100-171 in TC, 2006; 172-197 in BN, 2006. Isolates 198-306 were collected in Hainan Province: 198-213 in DF, 2004; 214-242 in DF, 2007; 243-280 in DF, 2008; 281-295 in LeD, 2004; 296-306 in SY, 2007.