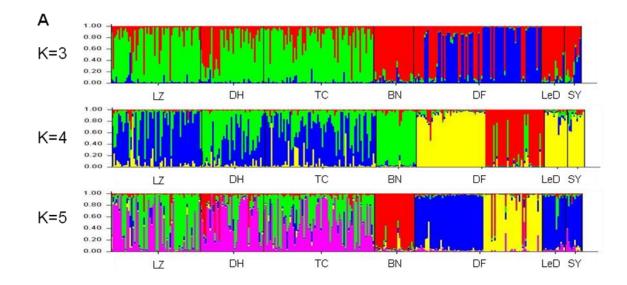

Additional file 4 Bayesian cluster analysis using the STRUCTURE program: results for K = 3-5. (A) Estimated population assignments of *plasmodium falciparum* based on Bayesian cluster analysis of 13 microsatellite loci from 306 individuals at K=3-5, where each color corresponds to a suggested cluster and each individual is represented by a single line. (B) Population structure of *plasmodium falciparum* plotted in multiple lines according to geographic origin at K=5. Isolates 1-197 were collected in Yunnan-Myanrmar Region: 1-58 in LZ, mainly 2006; 59-99 in DH, 2007; 100-171 in TC, 2006; 172-197 in BN, 2006. Isolates 198-306 were collected in Hainan Province: 198-213 in DF, 2004; 214-242 in DF, 2007; 243-280 in DF, 2008; 281-295 in LeD, 2004; 296-306 in SY, 2007.