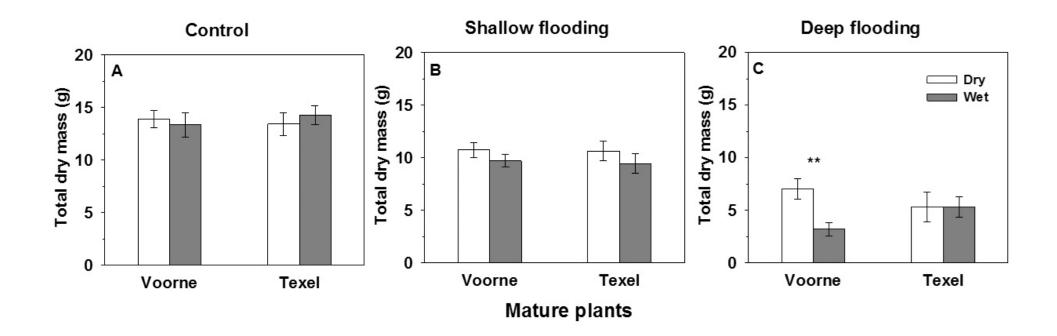

## SUPPLEMENTARY DATA

**Fig. S1.** Total biomass of mature *S. dulcamara* plants originating from wet and dry habitats in Voorne and Texel in control, shallow flooding and deep flooding treatments (n=10). In each treatment, the habitat effect within location was examined with a Student's *t*-test. Significant differences are indicated by star symbols (\*\*0.001<*P*<0.01).