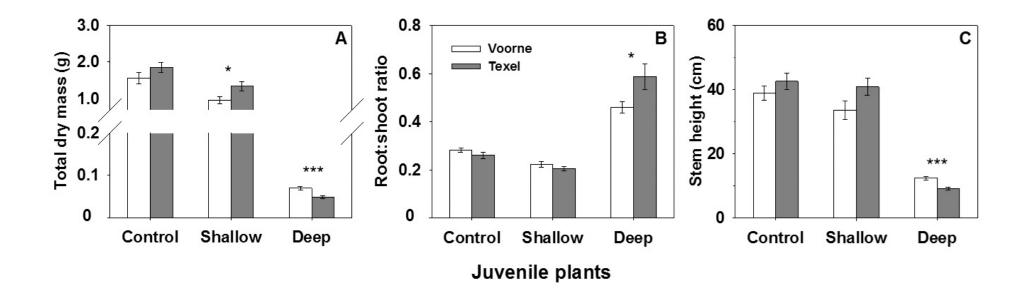

**Fig. S2.** The total biomass, root to shoot ratio and stem height of juvenile *S. dulcamara* plants originating from Voorne and Texel in control, shallow flooding (Shallow) and deep flooding (Deep) treatments (n=20). For each treatment, the location effect was examined with a Student's *t*-test. The significant differences are indicated by star symbols (\*\*\* P<0.001, \*0.01<P<0.05).