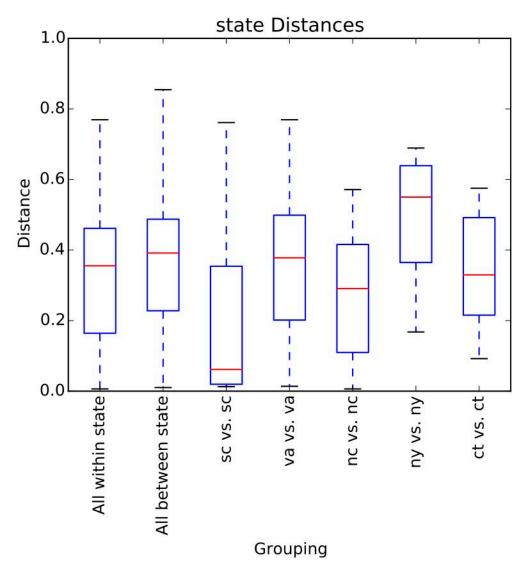

## Supplemental materials

Figure S1: Weighted UniFrac PCoA plots separate ticks based on collection site in 454 data.

Figure S2: Intra-state, weighted UniFrac distances between ticks.

Table S1: OTU table from Illumina high seq, unrarefied