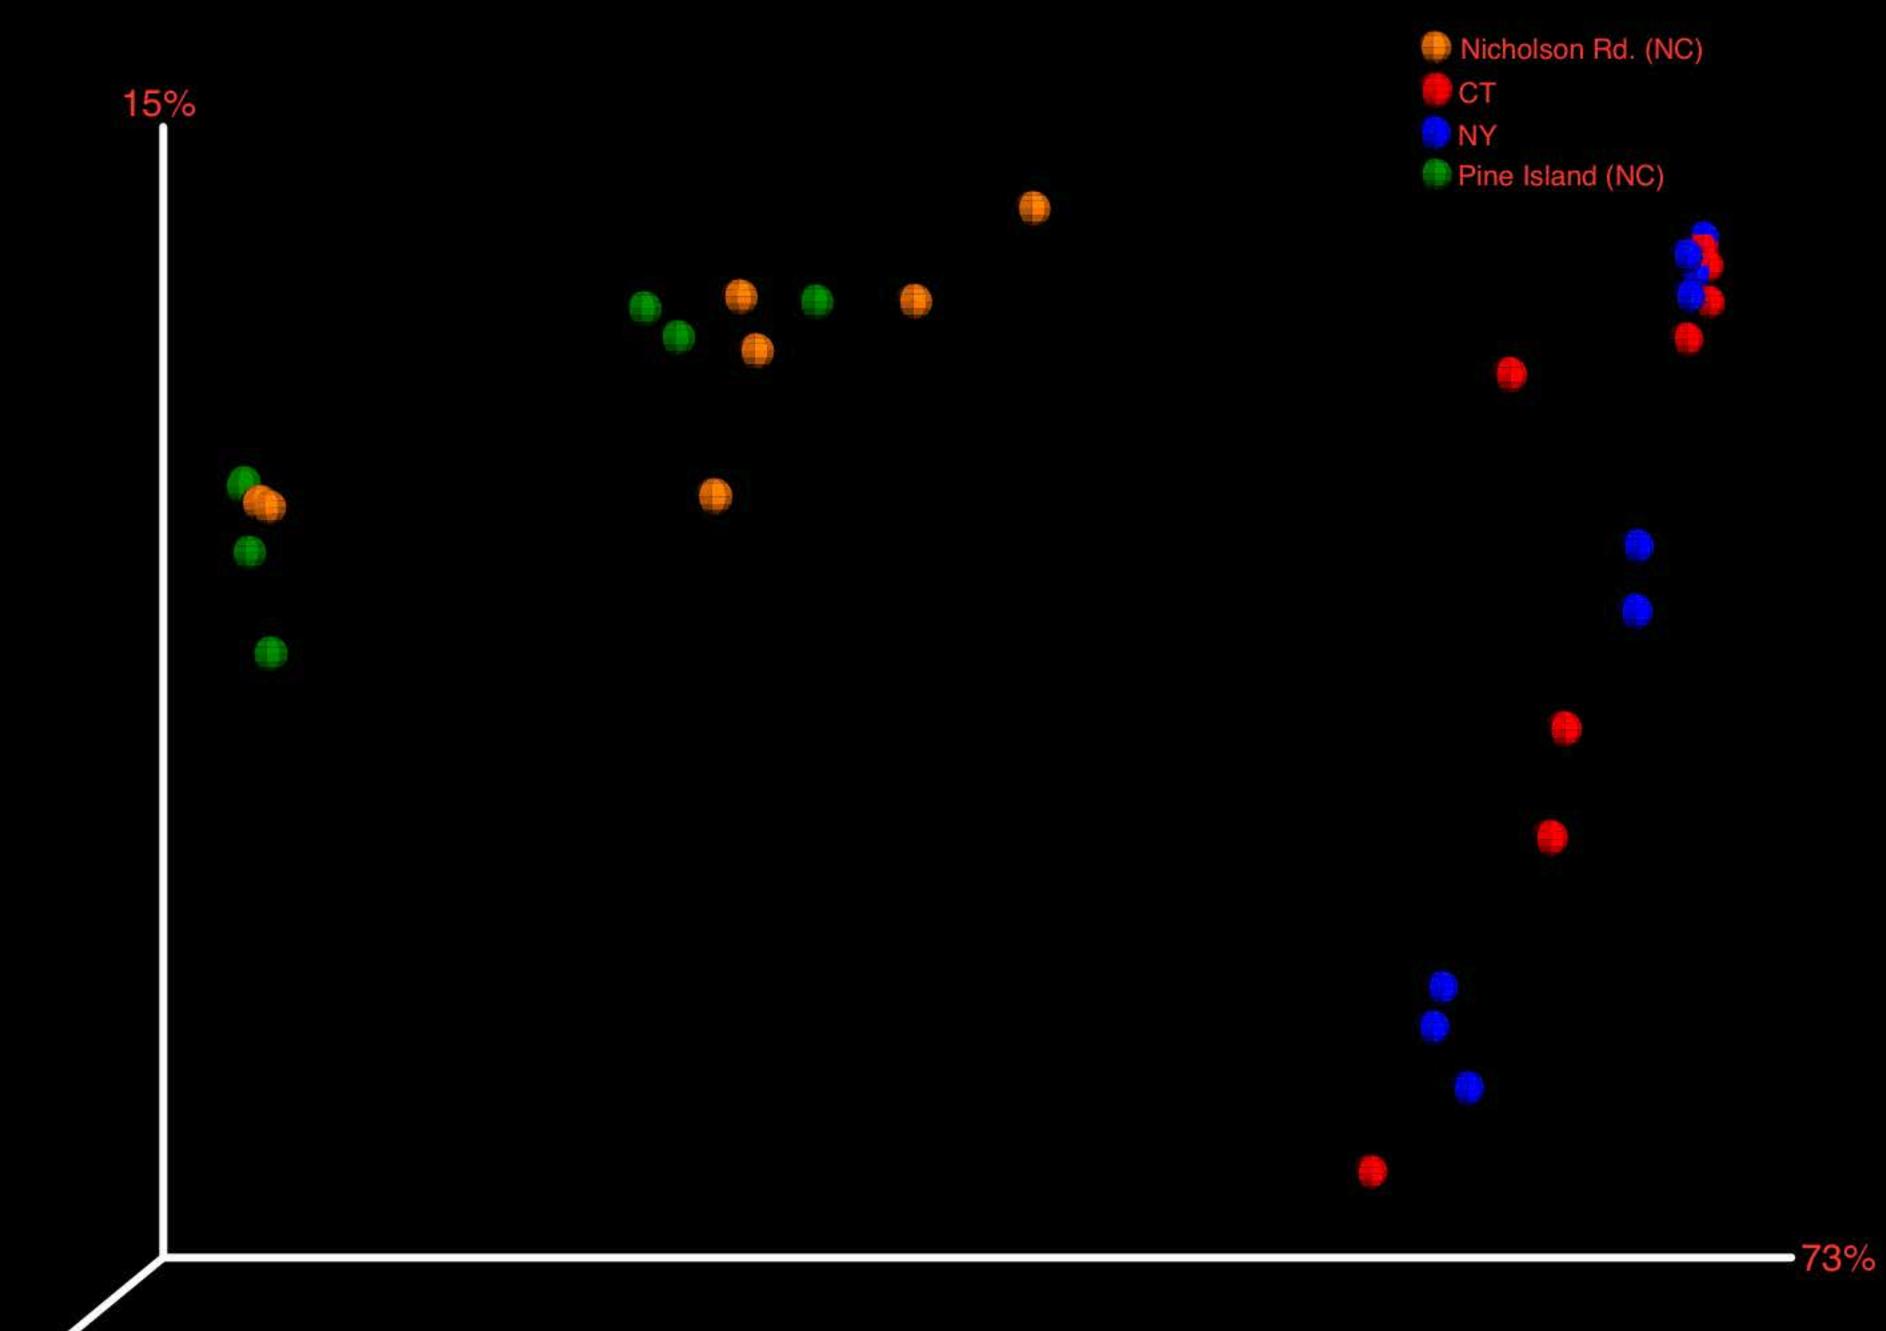

## Supplemental materials

Figure S1: Weighted UniFrac PCoA plots separate ticks based on collection site in 454 data.

Figure S2: Intra-state, weighted UniFrac distances between ticks.

Table S1: OTU table from Illumina high seq, unrarefied