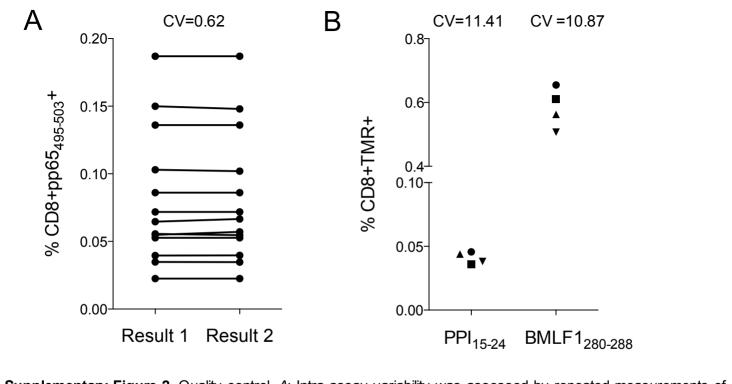

**Supplementary Figure 2.** Quality control. *A*: Intra-assay variability was assessed by repeated measurements of tetramer-binding frequencies separated by intervals of more than one month. Different aliquots of cryopreserved PBMCs drawn from the same donor at the same time point were used for paired evaluations (n=13). *B*: Inter-assay variability was assessed across specificities as the coefficient of variation. Data points represent time-separated measurements (n=4) of tetramer-binding cells in different aliquots of cryopreserved PBMCs drawn from the same donor at the same time point.