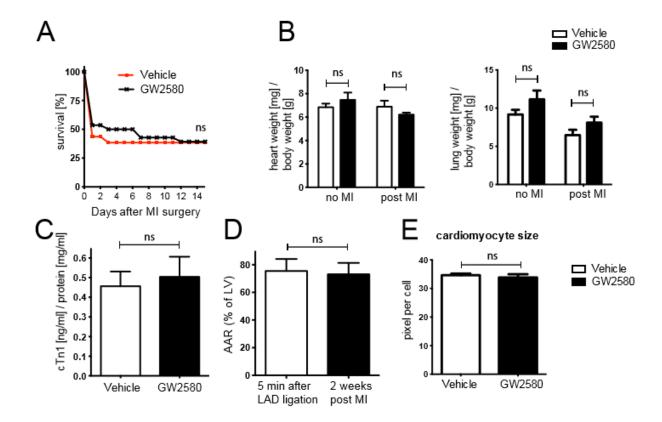

## Supplementary Figure 4 M2 macrophage depletion in C57/BI/6 mice.

A, Survival rates of Vehicle or GW2580-treated mice post MI B.Ratio of heart and lung weight in mg to body weight in grammes showing no alterations in heart size resulting from GW2580 treatment. C Measurement of serum troponin 24 hours post MI showing no differences in initial infarct generation. D Area-at-Risk measurement using infusion of two distinct coloured microsphere suspensions showing equivalent AAR territories at the time of ligation and two weeks later. E No increase in cardiomocyte size as a measure of hypertrophy was observed.