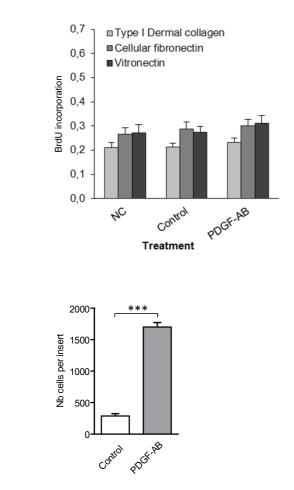

В

**Figure S2 : PDGF-AB enhances BM-MSC Migration but not proliferation. (A)**: BrdU incorporation in BM-MSC 22 hours after culture in serum-free control medium or PDGF-AB supplemented medium. BM-MSC without addition of BrDU were used as negative controls (NC). **(B)**: BM-MSC were seeded in collagen I coated-transwells. After 22h incubation, migrated cells on the lower face of the filters were counted. Data are expressed as mean ± SEM of total number of migrated cells per inserts, from three independent experiments (one donor per experiment), each performed in triplicate. \*\*\*P<0.001. Abbreviations: PDGF-AB, platelet derived growth factor AB, BrdU, bromodeoxyuridine.