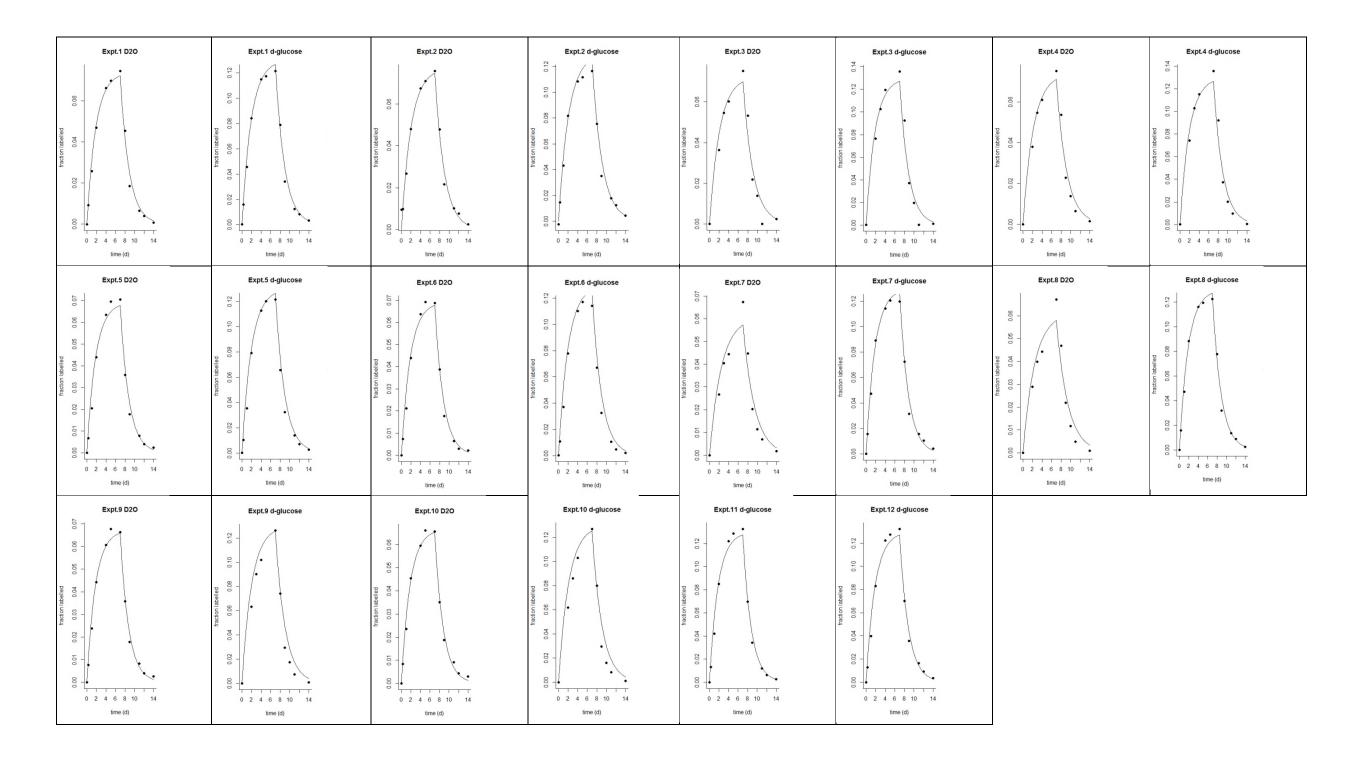

**S2 Figure. Fit to** *in vitro* labeling data. The model fits to the label enrichment in DNA from Jurkat cells cultured in medium with either D<sub>2</sub>-glucose, D<sub>2</sub>O or both for seven days and then for an additional seven days in medium only. Experiments 1-6 inclusive (first 12 graphs) were dual labeling experiments, so the cells in D<sub>2</sub>glucose expt 1 are the same as the cells in D<sub>2</sub>O expt 1, etc. Expts 7 and above are independent datasets with no correspondence between the D<sub>2</sub>-glucose and the D<sub>2</sub>O expts. The proliferation rate estimates are plotted in Figure 2 and listed in S1 Table.