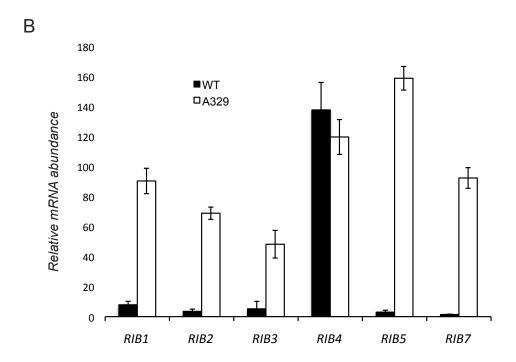

Additional File - Figure 1. Quantitative-real time PCR of *RIB* genes in *A. gossypii* mutants. A, relative transcription levels of the *RIB* genes in the strains containing overexpression modules for each *RIB* gene compared with the *WT* strain. B, relative transcription levels of the *RIB* genes both in the *WT* and the *A329* strains. Transcription levels were normalized using the *A. gossypii ACT1* gene as a reference. The results are means of two independent experiments performed in duplicate and are expressed as a ratio of the cDNA abundances of the target genes with respect to the *ACT1* mRNA levels.