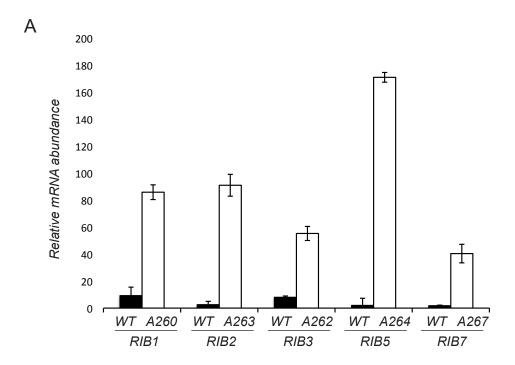

Additional File - Figure 1. Quantitative-real time PCR of *RIB* genes in *A. gossypii* mutants. A, relative transcription levels of the *RIB* genes in the strains containing overexpression modules for each *RIB* gene compared with the *WT* strain. B, relative transcription levels of the *RIB* genes both in the *WT* and the *A329* strains. Transcription levels were normalized using the *A. gossypii ACT1* gene as a reference. The results are means of two independent experiments performed in duplicate and are expressed as a ratio of the cDNA abundances of the target genes with respect to the *ACT1* mRNA levels.