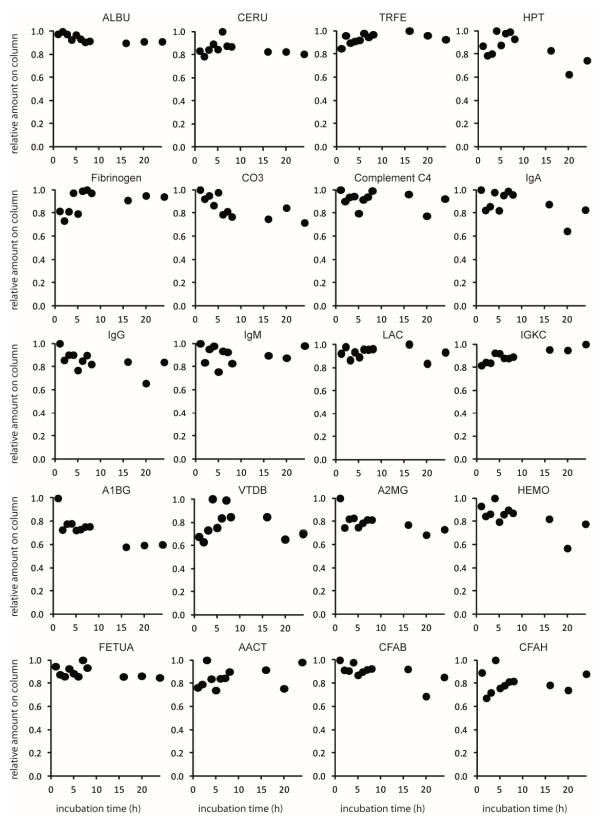

**S2** Fig. a Digestion time series of a pooled plasma proteome sample. The digestion of a single plasma sample was followed over 24 hours. HI3 peptide summed intensities were normalized to the highest value measured in the time series for each protein