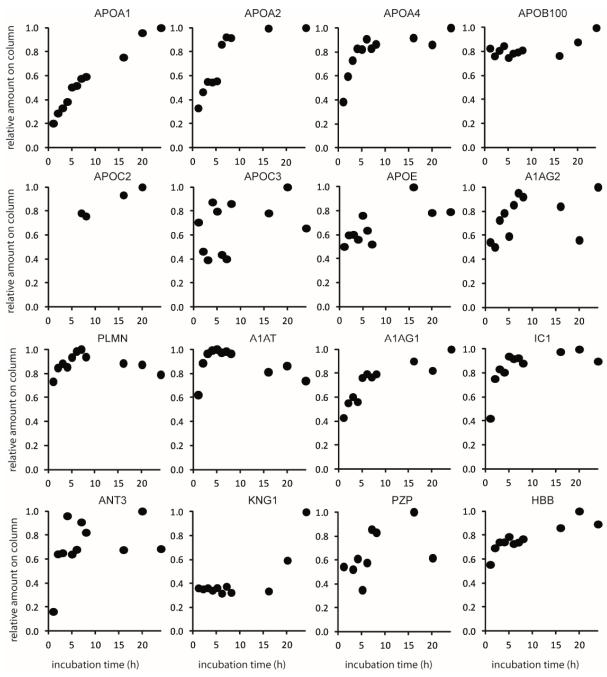

**S2 Fig. c Digestion time series of a pooled plasma proteome sample.** The digestion of a single plasma sample was followed over 24 hours. HI3 peptide summed intensities were normalized to the highest value measured in the time series for each protein