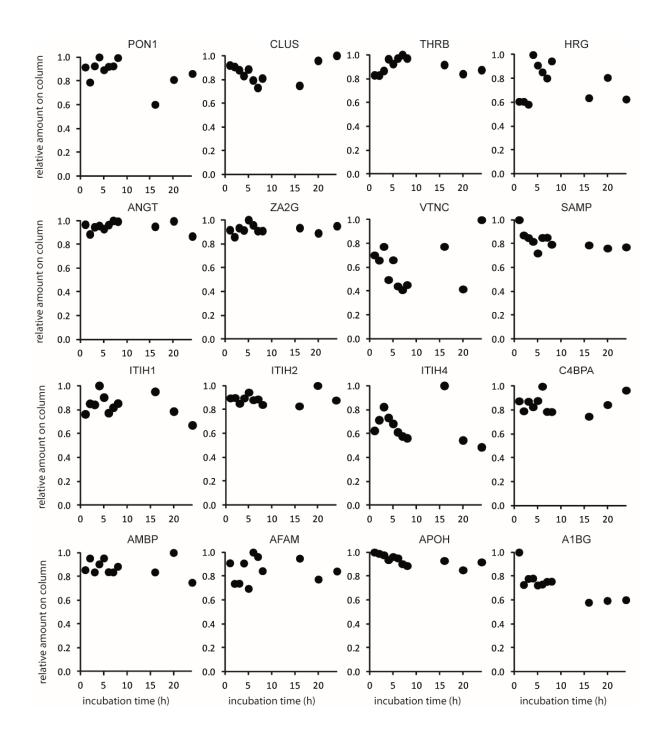

**S2** Fig. b Digestion time series of a pooled plasma proteome sample. The digestion of a single plasma sample was followed over 24 hours. HI3 peptide summed intensities were normalized to the highest value measured in the time series for each protein