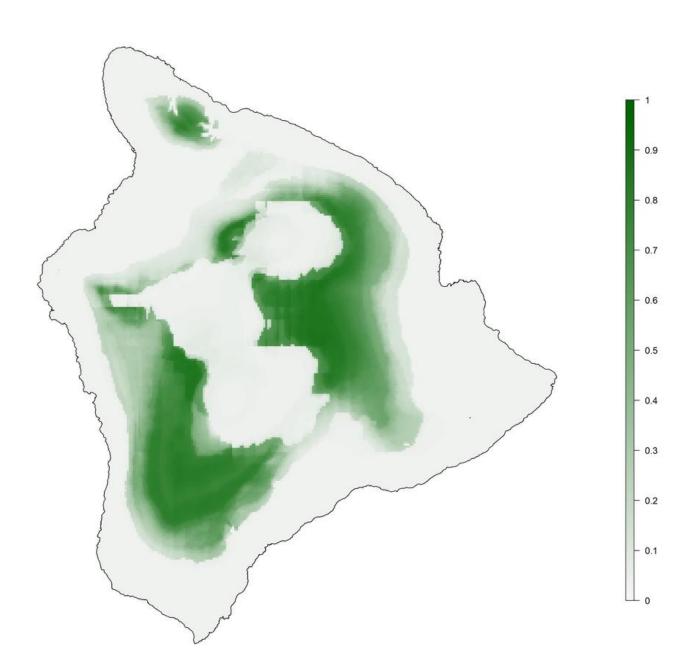

**Appendix S1.** Maps of habitat suitability for Hawaiian forest bird species under current and future climate.

Ensemble model suitability scores for each individual species separated between high and reduced model reliability species.

Suitability scores range from 0 to 1 and are based on a mean across models, weighted by ROC scores.

S1 HIGH MODEL RELIABILITY SPECIES Akiapolauu baseline modeled suitability

S1 HIGH MODEL RELIABILITY SPECIES Akiapolauu future modeled suitability