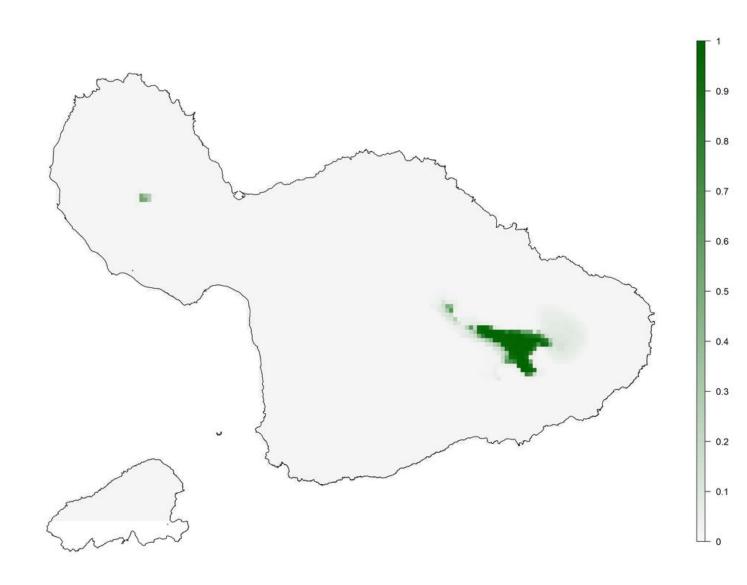

**Appendix S1.** Maps of habitat suitability for Hawaiian forest bird species under current and future climate.

Ensemble model suitability scores for each individual species separated between high and reduced model reliability species.

Suitability scores range from 0 to 1 and are based on a mean across models, weighted by ROC scores.

S1 HIGH MODEL RELIABILITY SPECIES Akiapolauu baseline modeled suitability

S1 HIGH MODEL RELIABILITY SPECIES Akiapolauu future modeled suitability