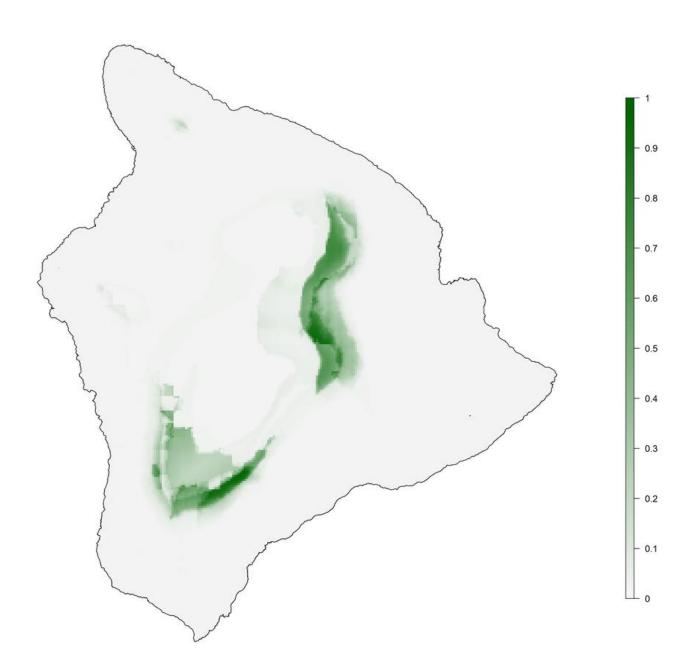

**Appendix S1.** Maps of habitat suitability for Hawaiian forest bird species under current and future climate.

Ensemble model suitability scores for each individual species separated between high and reduced model reliability species.

Suitability scores range from 0 to 1 and are based on a mean across models, weighted by ROC scores.

S1 HIGH MODEL RELIABILITY SPECIES Akiapolauu baseline modeled suitability

S1 HIGH MODEL RELIABILITY SPECIES Akiapolauu future modeled suitability