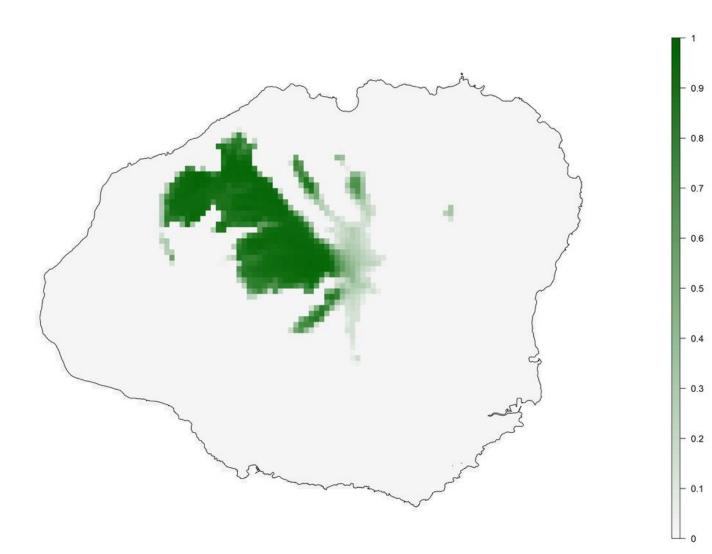

**Appendix S1.** Maps of habitat suitability for Hawaiian forest bird species under current and future climate.

Ensemble model suitability scores for each individual species separated between high and reduced model reliability species.

Suitability scores range from 0 to 1 and are based on a mean across models, weighted by ROC scores.

S1 HIGH MODEL RELIABILITY SPECIES Akiapolauu baseline modeled suitability

S1 HIGH MODEL RELIABILITY SPECIES Akiapolauu future modeled suitability