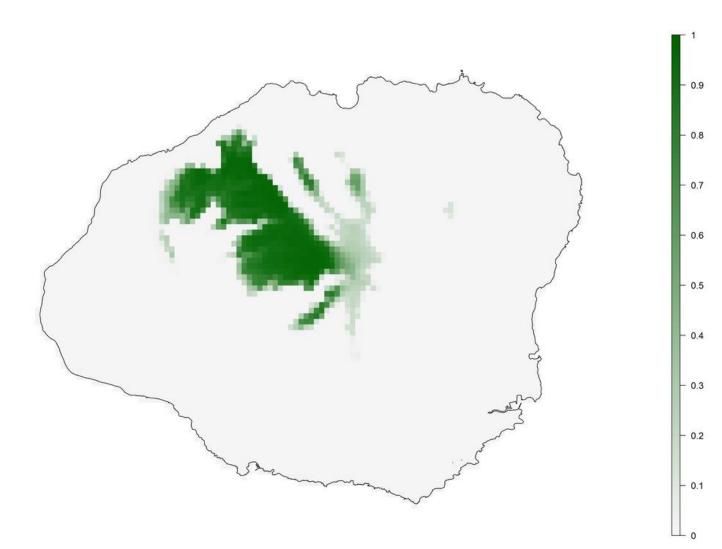

**Appendix S1.** Maps of habitat suitability for Hawaiian forest bird species under current and future climate.

Ensemble model suitability scores for each individual species separated between high and reduced model reliability species.

Suitability scores range from 0 to 1 and are based on a mean across models, weighted by ROC scores.

S1 HIGH MODEL RELIABILITY SPECIES Akiapolauu baseline modeled suitability

S1 HIGH MODEL RELIABILITY SPECIES Akiapolauu future modeled suitability