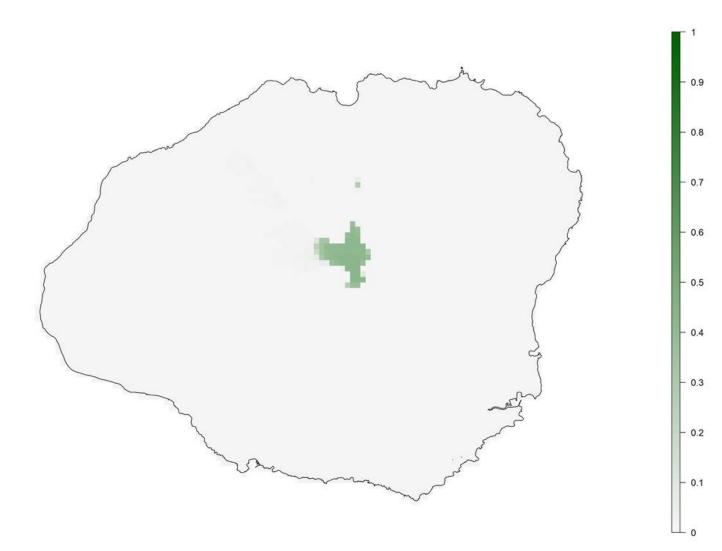

**Appendix S1.** Maps of habitat suitability for Hawaiian forest bird species under current and future climate.

Ensemble model suitability scores for each individual species separated between high and reduced model reliability species.

Suitability scores range from 0 to 1 and are based on a mean across models, weighted by ROC scores.

S1 HIGH MODEL RELIABILITY SPECIES Akiapolauu baseline modeled suitability

S1 HIGH MODEL RELIABILITY SPECIES Akiapolauu future modeled suitability