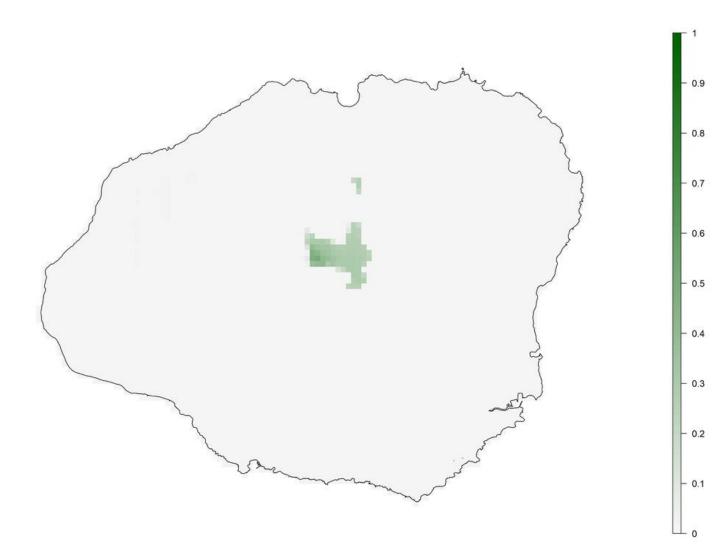

**Appendix S1.** Maps of habitat suitability for Hawaiian forest bird species under current and future climate.

Ensemble model suitability scores for each individual species separated between high and reduced model reliability species.

Suitability scores range from 0 to 1 and are based on a mean across models, weighted by ROC scores.

S1 HIGH MODEL RELIABILITY SPECIES Akiapolauu baseline modeled suitability

S1 HIGH MODEL RELIABILITY SPECIES Akiapolauu future modeled suitability