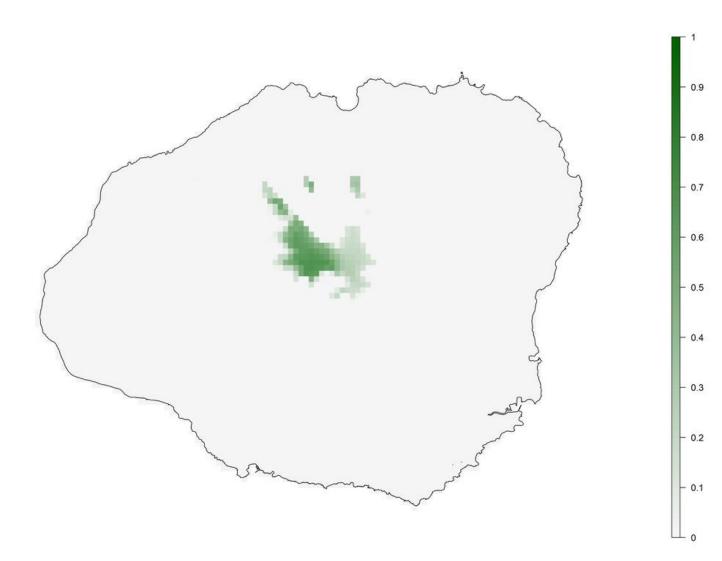

**Appendix S1.** Maps of habitat suitability for Hawaiian forest bird species under current and future climate.

Ensemble model suitability scores for each individual species separated between high and reduced model reliability species.

Suitability scores range from 0 to 1 and are based on a mean across models, weighted by ROC scores.

S1 HIGH MODEL RELIABILITY SPECIES Akiapolauu baseline modeled suitability

S1 HIGH MODEL RELIABILITY SPECIES Akiapolauu future modeled suitability