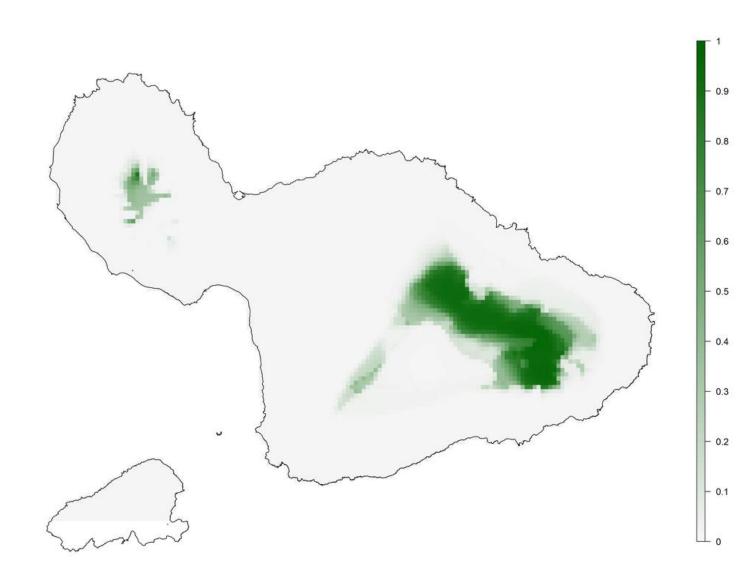

Suitability scores range from 0 to 1 and are based on a mean across models, weighted by ROC scores.

S1 HIGH MODEL RELIABILITY SPECIES Akiapolauu baseline modeled suitability

S1 HIGH MODEL RELIABILITY SPECIES Akiapolauu future modeled suitability

S1 HIGH MODEL RELIABILITY SPECIES Akohekohe baseline modeled suitability

S1 HIGH MODEL RELIABILITY SPECIES Akohekohe future modeled suitability

S1 HIGH MODEL RELIABILITY SPECIES Hawaii Akepa baseline modeled suitability