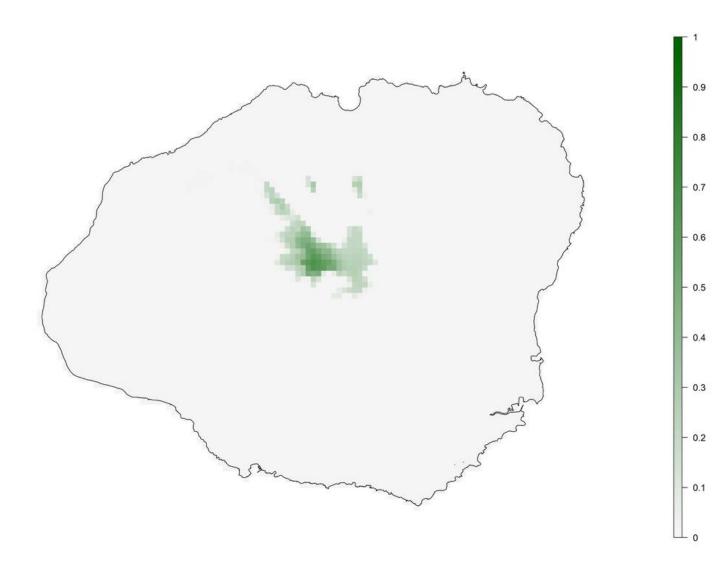

**Appendix S1.** Maps of habitat suitability for Hawaiian forest bird species under current and future climate.

Ensemble model suitability scores for each individual species separated between high and reduced model reliability species.

Suitability scores range from 0 to 1 and are based on a mean across models, weighted by ROC scores.

S1 HIGH MODEL RELIABILITY SPECIES Akiapolauu baseline modeled suitability

S1 HIGH MODEL RELIABILITY SPECIES Akiapolauu future modeled suitability