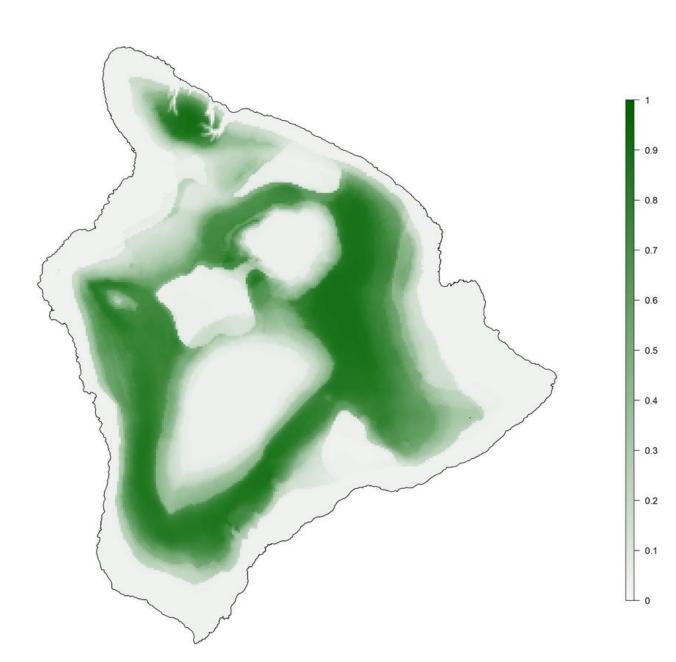

**Appendix S1.** Maps of habitat suitability for Hawaiian forest bird species under current and future climate.

Ensemble model suitability scores for each individual species separated between high and reduced model reliability species.

Suitability scores range from 0 to 1 and are based on a mean across models, weighted by ROC scores.

S1 HIGH MODEL RELIABILITY SPECIES Akiapolauu baseline modeled suitability

S1 HIGH MODEL RELIABILITY SPECIES Akiapolauu future modeled suitability