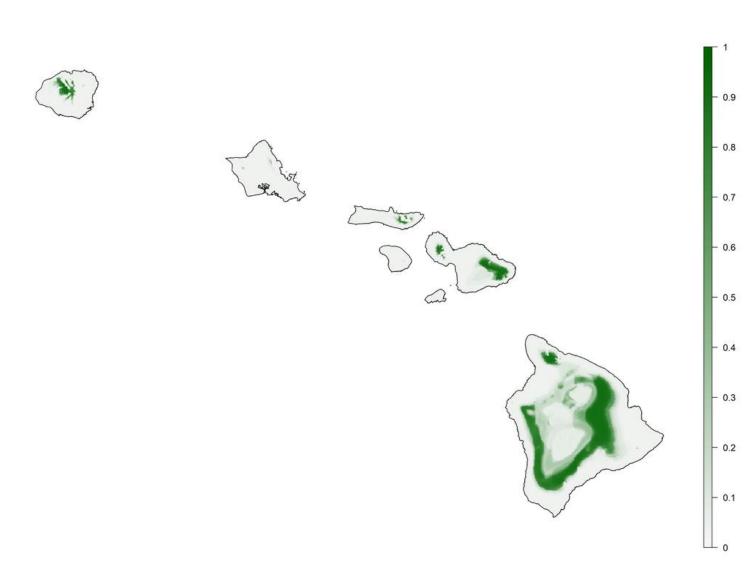

**Appendix S1.** Maps of habitat suitability for Hawaiian forest bird species under current and future climate.

Ensemble model suitability scores for each individual species separated between high and reduced model reliability species.

Suitability scores range from 0 to 1 and are based on a mean across models, weighted by ROC scores.

S1 HIGH MODEL RELIABILITY SPECIES Akiapolauu baseline modeled suitability

S1 HIGH MODEL RELIABILITY SPECIES Akiapolauu future modeled suitability