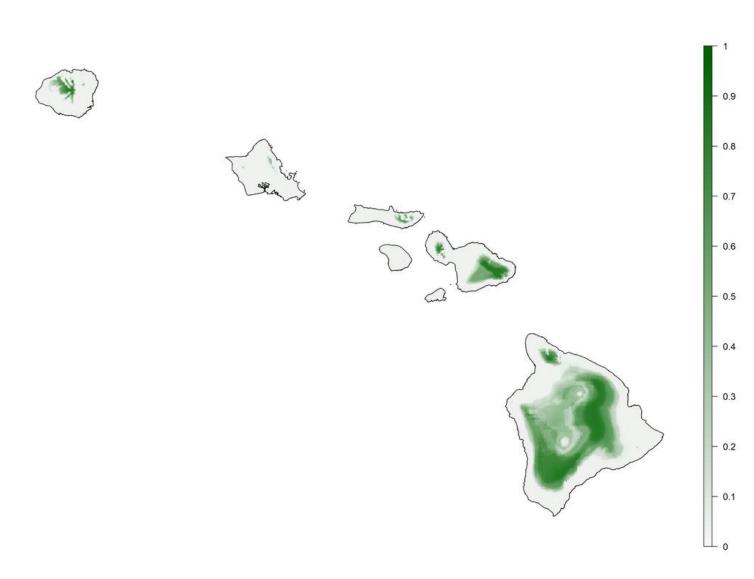

**Appendix S1.** Maps of habitat suitability for Hawaiian forest bird species under current and future climate.

Ensemble model suitability scores for each individual species separated between high and reduced model reliability species.

Suitability scores range from 0 to 1 and are based on a mean across models, weighted by ROC scores.

S1 HIGH MODEL RELIABILITY SPECIES Akiapolauu baseline modeled suitability

S1 HIGH MODEL RELIABILITY SPECIES Akiapolauu future modeled suitability