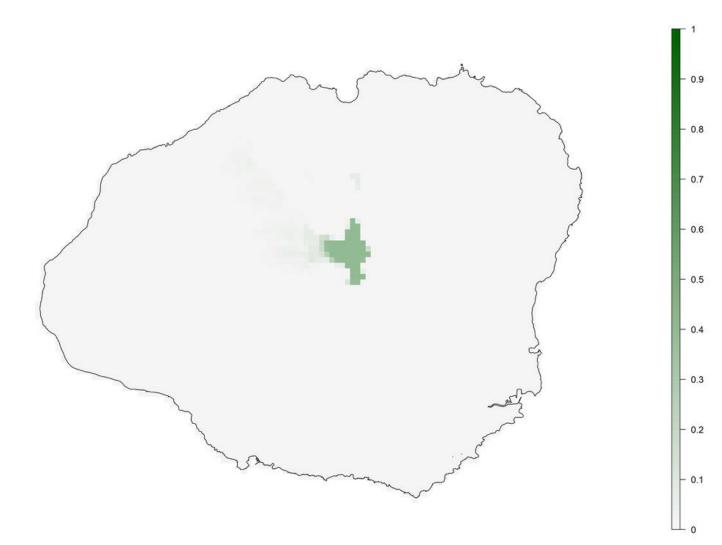

**Appendix S1.** Maps of habitat suitability for Hawaiian forest bird species under current and future climate.

Ensemble model suitability scores for each individual species separated between high and reduced model reliability species.

Suitability scores range from 0 to 1 and are based on a mean across models, weighted by ROC scores.

S1 HIGH MODEL RELIABILITY SPECIES Akiapolauu baseline modeled suitability

S1 HIGH MODEL RELIABILITY SPECIES Akiapolauu future modeled suitability