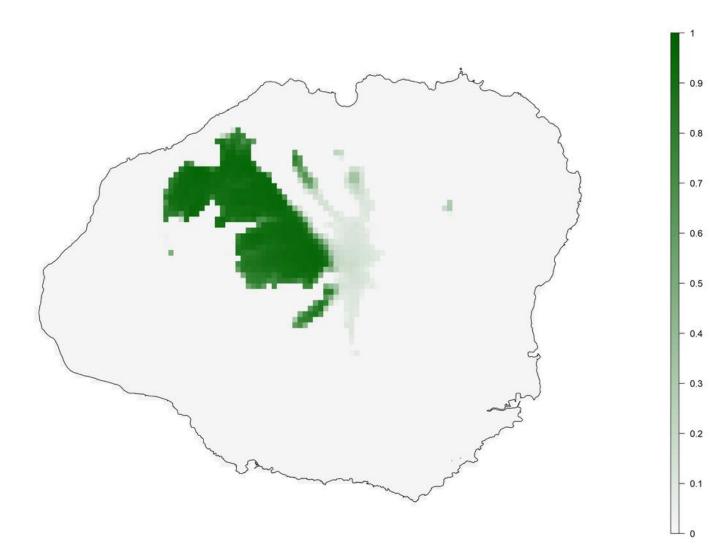

**Appendix S1.** Maps of habitat suitability for Hawaiian forest bird species under current and future climate.

Ensemble model suitability scores for each individual species separated between high and reduced model reliability species.

Suitability scores range from 0 to 1 and are based on a mean across models, weighted by ROC scores.

S1 HIGH MODEL RELIABILITY SPECIES Akiapolauu baseline modeled suitability

S1 HIGH MODEL RELIABILITY SPECIES Akiapolauu future modeled suitability