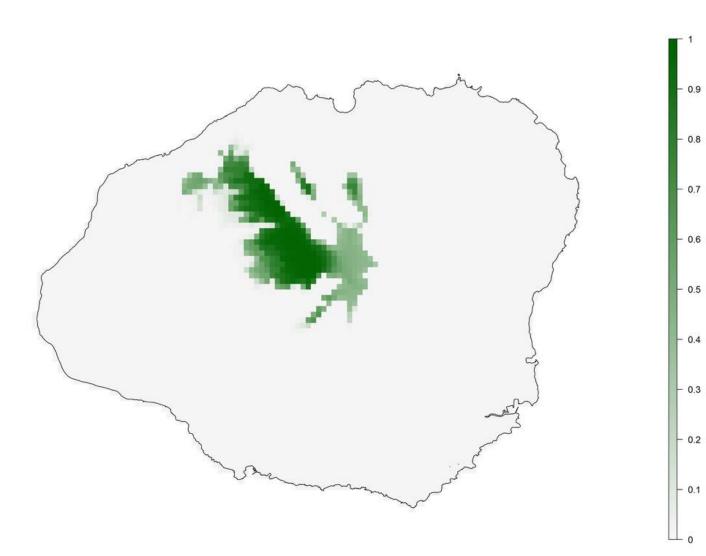

**Appendix S1.** Maps of habitat suitability for Hawaiian forest bird species under current and future climate.

Ensemble model suitability scores for each individual species separated between high and reduced model reliability species.

Suitability scores range from 0 to 1 and are based on a mean across models, weighted by ROC scores.

S1 HIGH MODEL RELIABILITY SPECIES Akiapolauu baseline modeled suitability

S1 HIGH MODEL RELIABILITY SPECIES Akiapolauu future modeled suitability