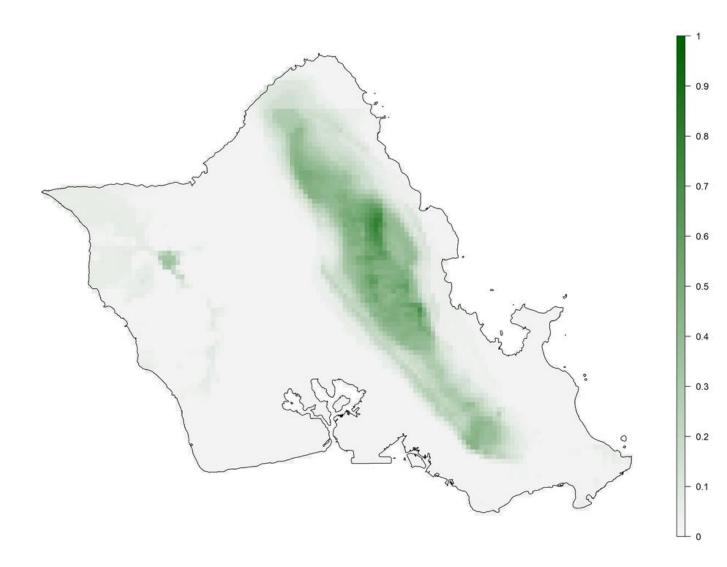

**Appendix S1.** Maps of habitat suitability for Hawaiian forest bird species under current and future climate.

Ensemble model suitability scores for each individual species separated between high and reduced model reliability species.

Suitability scores range from 0 to 1 and are based on a mean across models, weighted by ROC scores.

S1 HIGH MODEL RELIABILITY SPECIES Akiapolauu baseline modeled suitability

S1 HIGH MODEL RELIABILITY SPECIES Akiapolauu future modeled suitability