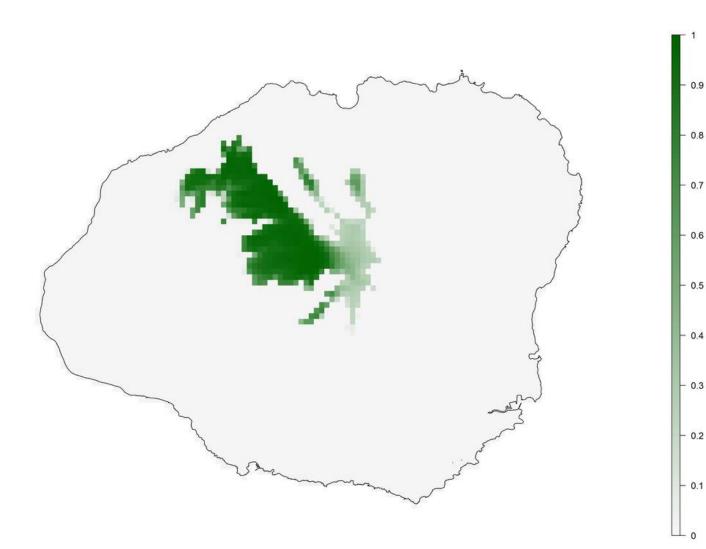

**Appendix S1.** Maps of habitat suitability for Hawaiian forest bird species under current and future climate.

Ensemble model suitability scores for each individual species separated between high and reduced model reliability species.

Suitability scores range from 0 to 1 and are based on a mean across models, weighted by ROC scores.

S1 HIGH MODEL RELIABILITY SPECIES Akiapolauu baseline modeled suitability

S1 HIGH MODEL RELIABILITY SPECIES Akiapolauu future modeled suitability