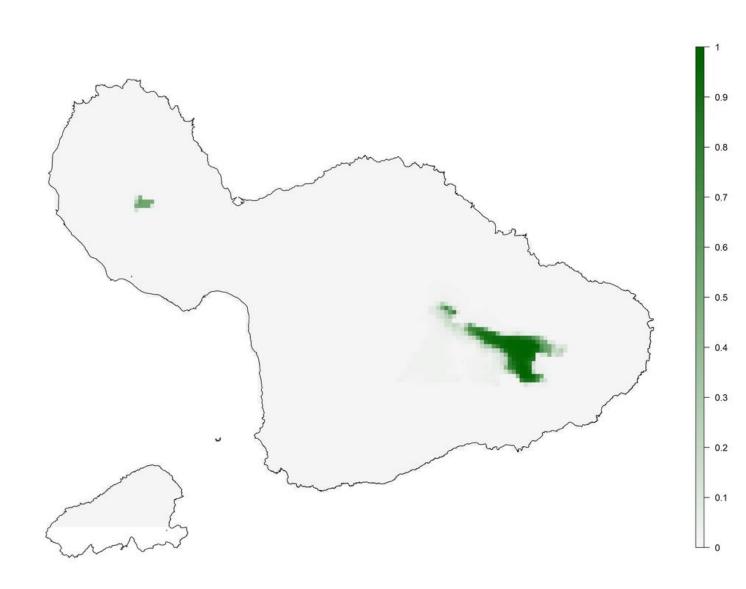

**Appendix S1.** Maps of habitat suitability for Hawaiian forest bird species under current and future climate.

Ensemble model suitability scores for each individual species separated between high and reduced model reliability species.

Suitability scores range from 0 to 1 and are based on a mean across models, weighted by ROC scores.

S1 HIGH MODEL RELIABILITY SPECIES Akiapolauu baseline modeled suitability

S1 HIGH MODEL RELIABILITY SPECIES Akiapolauu future modeled suitability