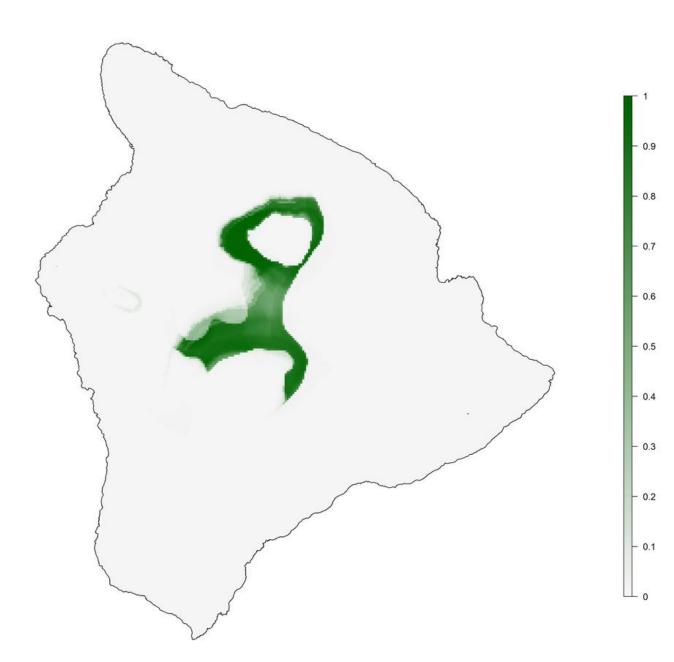

S1 HIGH MODEL RELIABILITY SPECIES Akohekohe baseline modeled suitability

S1 HIGH MODEL RELIABILITY SPECIES Akohekohe future modeled suitability

S1 HIGH MODEL RELIABILITY SPECIES Hawaii Akepa baseline modeled suitability

S1 HIGH MODEL RELIABILITY SPECIES Hawaii Akepa future modeled suitability

S1 HIGH MODEL RELIABILITY SPECIES Hawaii Creeper baseline modeled suitability

S1 HIGH MODEL RELIABILITY SPECIES Hawaii Creeper future modeled suitability