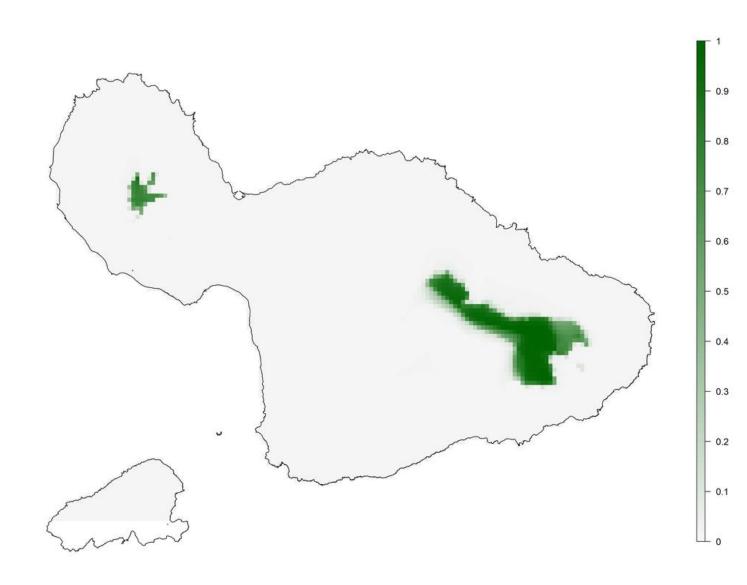

S1 HIGH MODEL RELIABILITY SPECIES Hawaii Akepa future modeled suitability

S1 HIGH MODEL RELIABILITY SPECIES Hawaii Creeper baseline modeled suitability

S1 HIGH MODEL RELIABILITY SPECIES Hawaii Creeper future modeled suitability

liwi baseline modeled suitability

liwi future modeled suitability

S1 HIGH MODEL RELIABILITY SPECIES Maui Alauahio baseline modeled suitability

S1 HIGH MODEL RELIABILITY SPECIES Maui Alauahio future modeled suitability