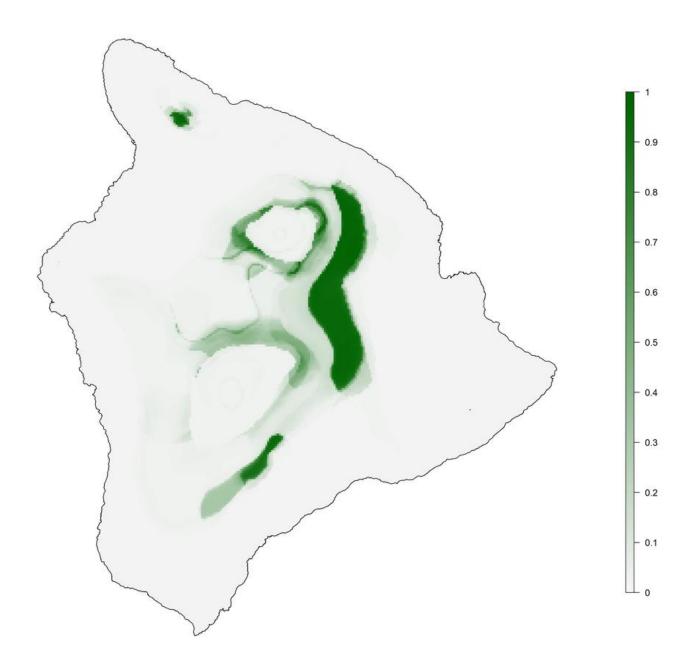

**Appendix S1.** Maps of habitat suitability for Hawaiian forest bird species under current and future climate.

Ensemble model suitability scores for each individual species separated between high and reduced model reliability species.

Suitability scores range from 0 to 1 and are based on a mean across models, weighted by ROC scores.

S1 HIGH MODEL RELIABILITY SPECIES Akiapolauu baseline modeled suitability

S1 HIGH MODEL RELIABILITY SPECIES Akiapolauu future modeled suitability