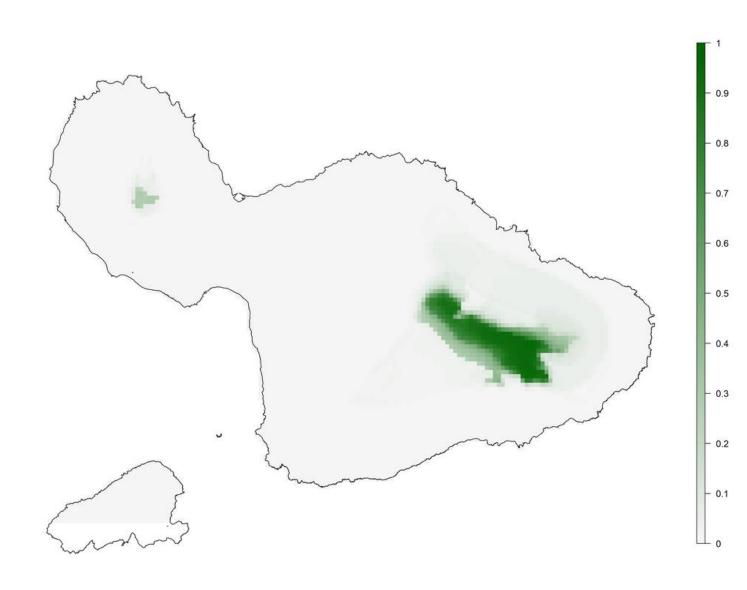

S1 HIGH MODEL RELIABILITY SPECIES Akohekohe baseline modeled suitability

S1 HIGH MODEL RELIABILITY SPECIES Akohekohe future modeled suitability

S1 HIGH MODEL RELIABILITY SPECIES Hawaii Akepa baseline modeled suitability

S1 HIGH MODEL RELIABILITY SPECIES Hawaii Akepa future modeled suitability

S1 HIGH MODEL RELIABILITY SPECIES Hawaii Creeper baseline modeled suitability

S1 HIGH MODEL RELIABILITY SPECIES Hawaii Creeper future modeled suitability