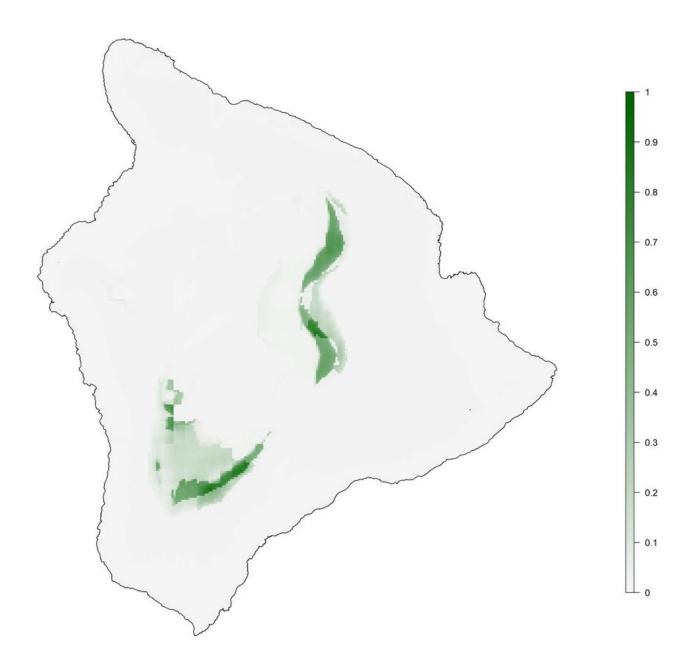

**Appendix S1.** Maps of habitat suitability for Hawaiian forest bird species under current and future climate.

Ensemble model suitability scores for each individual species separated between high and reduced model reliability species.

Suitability scores range from 0 to 1 and are based on a mean across models, weighted by ROC scores.

S1 HIGH MODEL RELIABILITY SPECIES Akiapolauu baseline modeled suitability

S1 HIGH MODEL RELIABILITY SPECIES Akiapolauu future modeled suitability