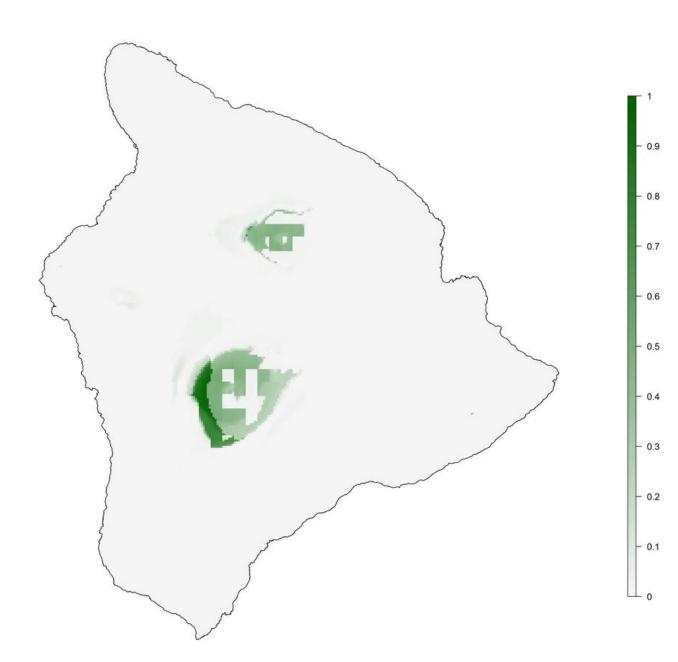

S1 HIGH MODEL RELIABILITY SPECIES Hawaii Akepa future modeled suitability

S1 HIGH MODEL RELIABILITY SPECIES Hawaii Creeper baseline modeled suitability

S1 HIGH MODEL RELIABILITY SPECIES Hawaii Creeper future modeled suitability