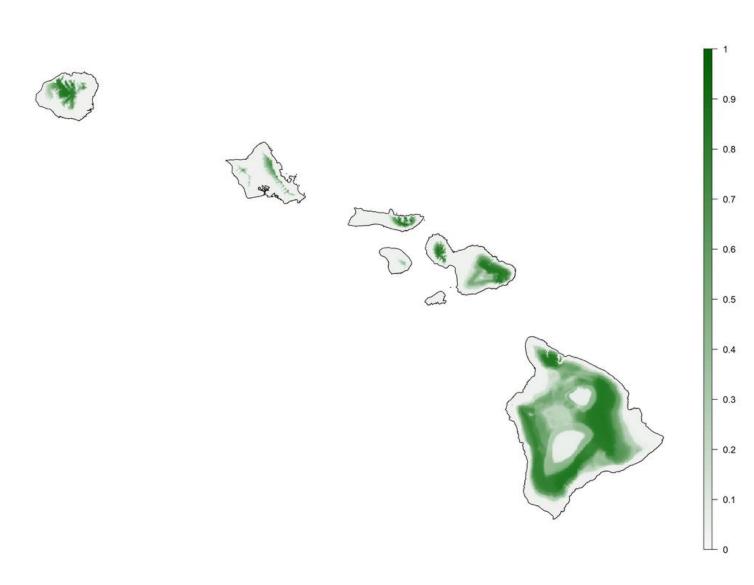

**Appendix S1.** Maps of habitat suitability for Hawaiian forest bird species under current and future climate.

Ensemble model suitability scores for each individual species separated between high and reduced model reliability species.

Suitability scores range from 0 to 1 and are based on a mean across models, weighted by ROC scores.

S1 HIGH MODEL RELIABILITY SPECIES Akiapolauu baseline modeled suitability

S1 HIGH MODEL RELIABILITY SPECIES Akiapolauu future modeled suitability