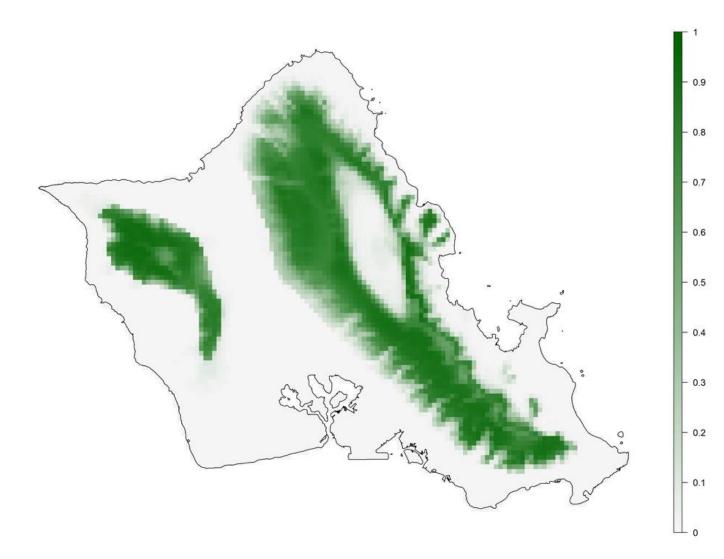

**Appendix S1.** Maps of habitat suitability for Hawaiian forest bird species under current and future climate.

Ensemble model suitability scores for each individual species separated between high and reduced model reliability species.

Suitability scores range from 0 to 1 and are based on a mean across models, weighted by ROC scores.

S1 HIGH MODEL RELIABILITY SPECIES Akiapolauu baseline modeled suitability

S1 HIGH MODEL RELIABILITY SPECIES Akiapolauu future modeled suitability