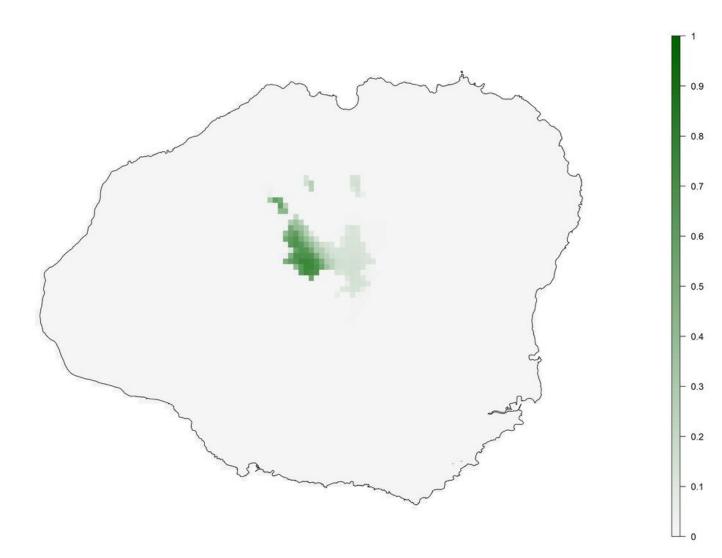

**Appendix S1.** Maps of habitat suitability for Hawaiian forest bird species under current and future climate.

Ensemble model suitability scores for each individual species separated between high and reduced model reliability species.

Suitability scores range from 0 to 1 and are based on a mean across models, weighted by ROC scores.

S1 HIGH MODEL RELIABILITY SPECIES Akiapolauu baseline modeled suitability

S1 HIGH MODEL RELIABILITY SPECIES Akiapolauu future modeled suitability