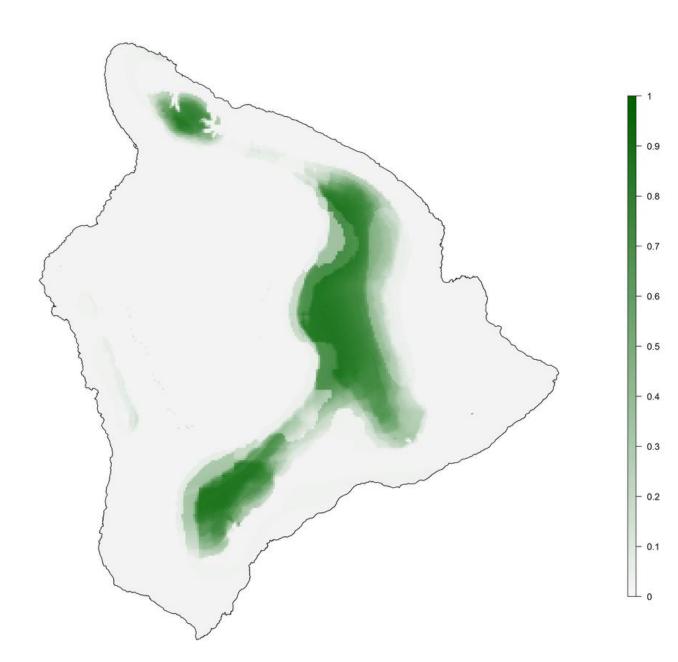

Suitability scores range from 0 to 1 and are based on a mean across models, weighted by ROC scores.

S1 HIGH MODEL RELIABILITY SPECIES Akiapolauu baseline modeled suitability

S1 HIGH MODEL RELIABILITY SPECIES Akiapolauu future modeled suitability