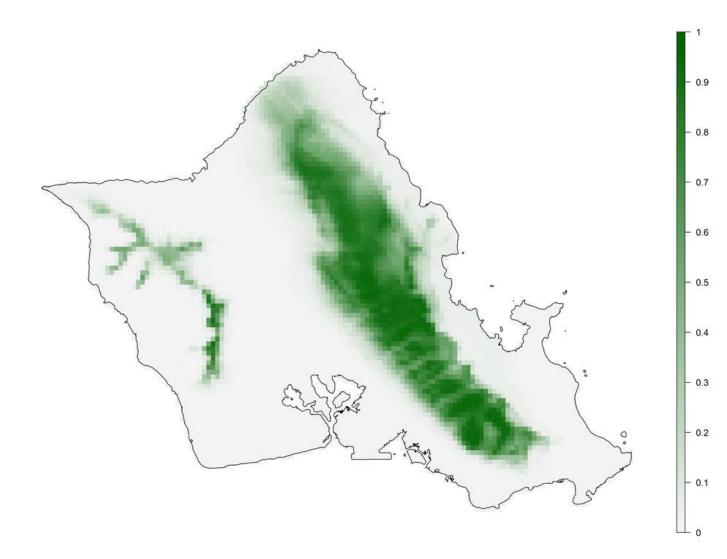

**Appendix S1.** Maps of habitat suitability for Hawaiian forest bird species under current and future climate.

Ensemble model suitability scores for each individual species separated between high and reduced model reliability species.

Suitability scores range from 0 to 1 and are based on a mean across models, weighted by ROC scores.

S1 HIGH MODEL RELIABILITY SPECIES Akiapolauu baseline modeled suitability

S1 HIGH MODEL RELIABILITY SPECIES Akiapolauu future modeled suitability