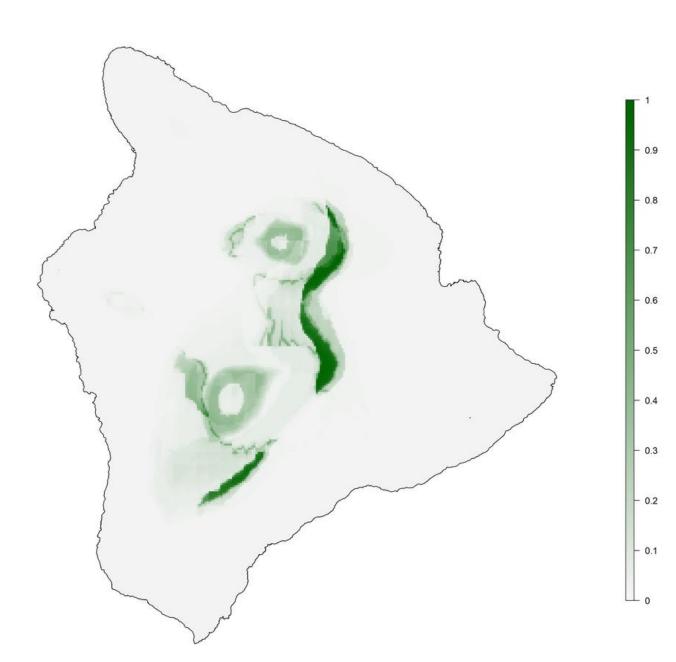

**Appendix S1.** Maps of habitat suitability for Hawaiian forest bird species under current and future climate.

Ensemble model suitability scores for each individual species separated between high and reduced model reliability species.

Suitability scores range from 0 to 1 and are based on a mean across models, weighted by ROC scores.

S1 HIGH MODEL RELIABILITY SPECIES Akiapolauu baseline modeled suitability

S1 HIGH MODEL RELIABILITY SPECIES Akiapolauu future modeled suitability