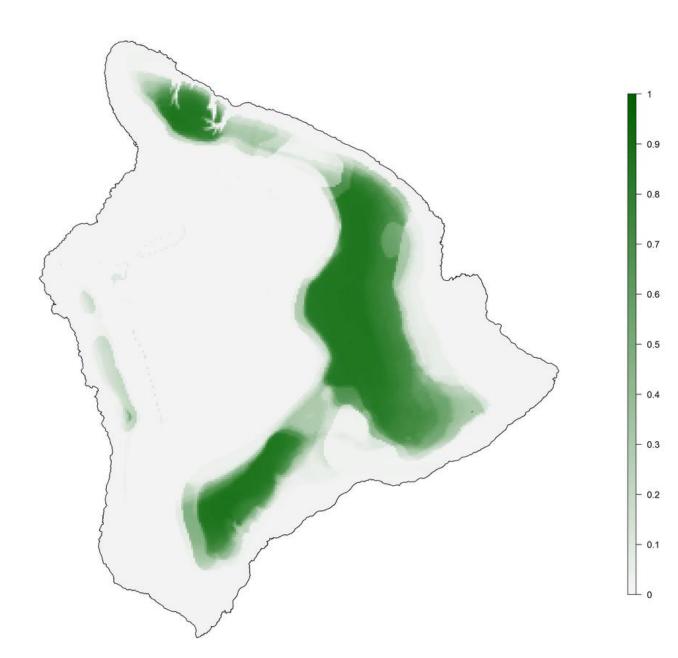

Suitability scores range from 0 to 1 and are based on a mean across models, weighted by ROC scores.

S1 HIGH MODEL RELIABILITY SPECIES Akiapolauu baseline modeled suitability

S1 HIGH MODEL RELIABILITY SPECIES Akiapolauu future modeled suitability