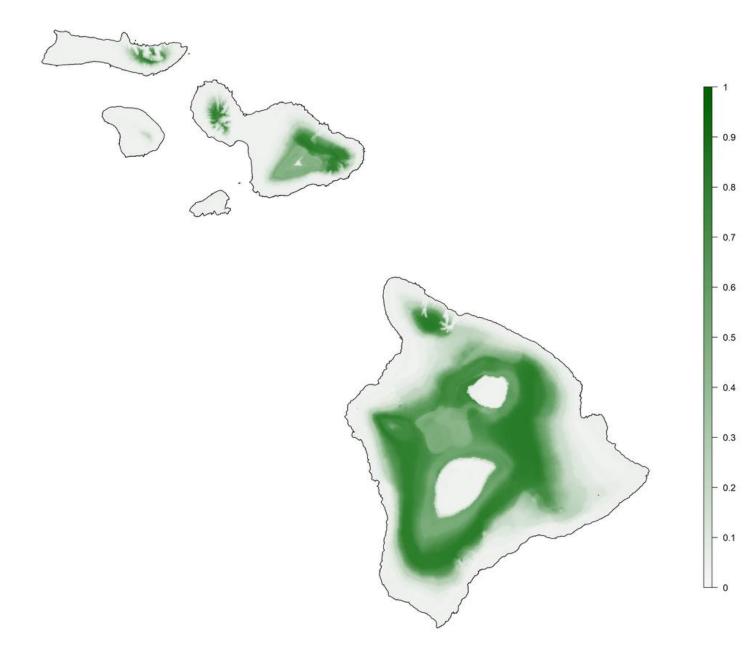

**Appendix S1.** Maps of habitat suitability for Hawaiian forest bird species under current and future climate.

Ensemble model suitability scores for each individual species separated between high and reduced model reliability species.

Suitability scores range from 0 to 1 and are based on a mean across models, weighted by ROC scores.

S1 HIGH MODEL RELIABILITY SPECIES Akiapolauu baseline modeled suitability

S1 HIGH MODEL RELIABILITY SPECIES Akiapolauu future modeled suitability