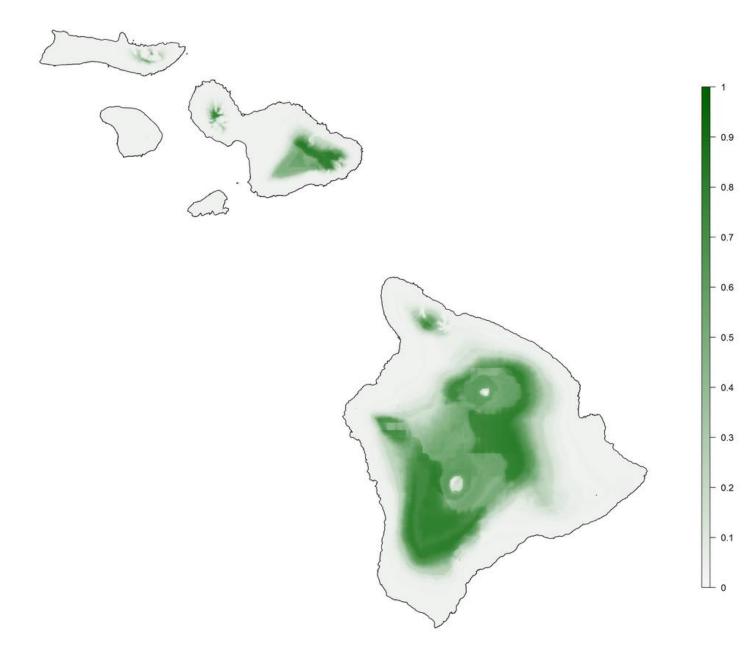

**Appendix S1.** Maps of habitat suitability for Hawaiian forest bird species under current and future climate.

Ensemble model suitability scores for each individual species separated between high and reduced model reliability species.

Suitability scores range from 0 to 1 and are based on a mean across models, weighted by ROC scores.

S1 HIGH MODEL RELIABILITY SPECIES Akiapolauu baseline modeled suitability

S1 HIGH MODEL RELIABILITY SPECIES Akiapolauu future modeled suitability