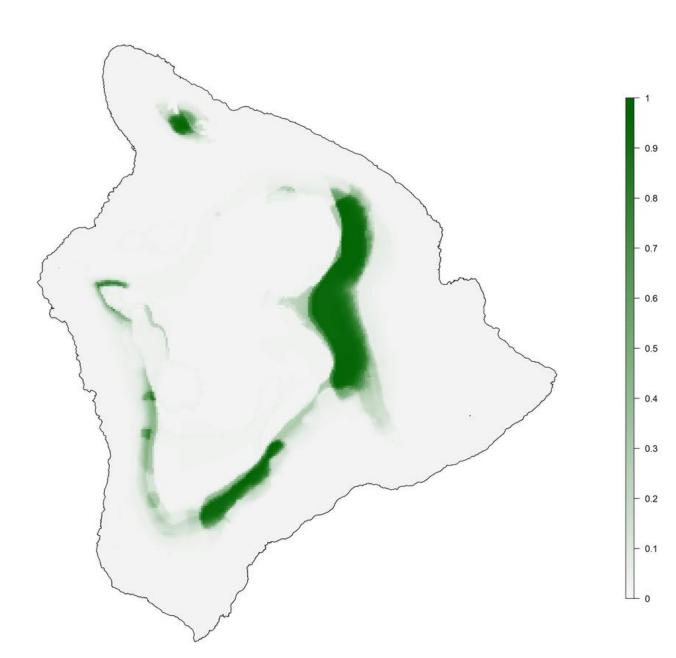

**Appendix S1.** Maps of habitat suitability for Hawaiian forest bird species under current and future climate.

Ensemble model suitability scores for each individual species separated between high and reduced model reliability species.

Suitability scores range from 0 to 1 and are based on a mean across models, weighted by ROC scores.

S1 HIGH MODEL RELIABILITY SPECIES Akiapolauu baseline modeled suitability

S1 HIGH MODEL RELIABILITY SPECIES Akiapolauu future modeled suitability