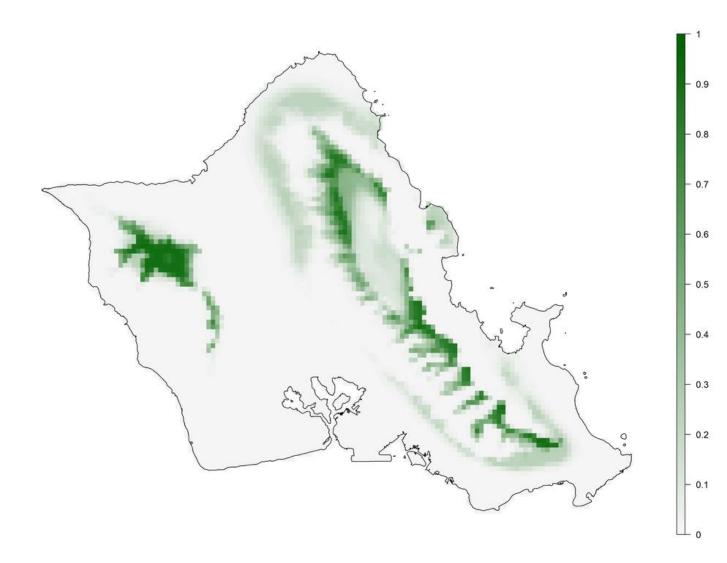

**Appendix S1.** Maps of habitat suitability for Hawaiian forest bird species under current and future climate.

Ensemble model suitability scores for each individual species separated between high and reduced model reliability species.

Suitability scores range from 0 to 1 and are based on a mean across models, weighted by ROC scores.

S1 HIGH MODEL RELIABILITY SPECIES Akiapolauu baseline modeled suitability

S1 HIGH MODEL RELIABILITY SPECIES Akiapolauu future modeled suitability