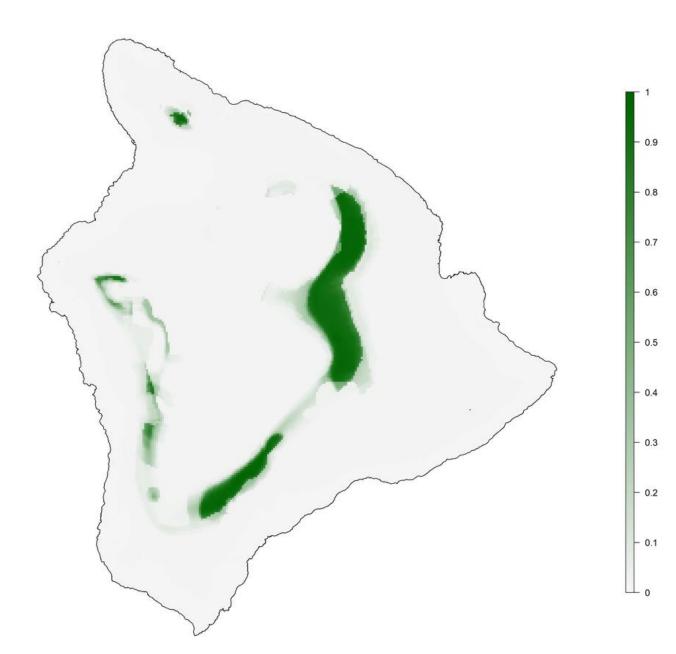

**Appendix S1.** Maps of habitat suitability for Hawaiian forest bird species under current and future climate.

Ensemble model suitability scores for each individual species separated between high and reduced model reliability species.

Suitability scores range from 0 to 1 and are based on a mean across models, weighted by ROC scores.

S1 HIGH MODEL RELIABILITY SPECIES Akiapolauu baseline modeled suitability

S1 HIGH MODEL RELIABILITY SPECIES Akiapolauu future modeled suitability