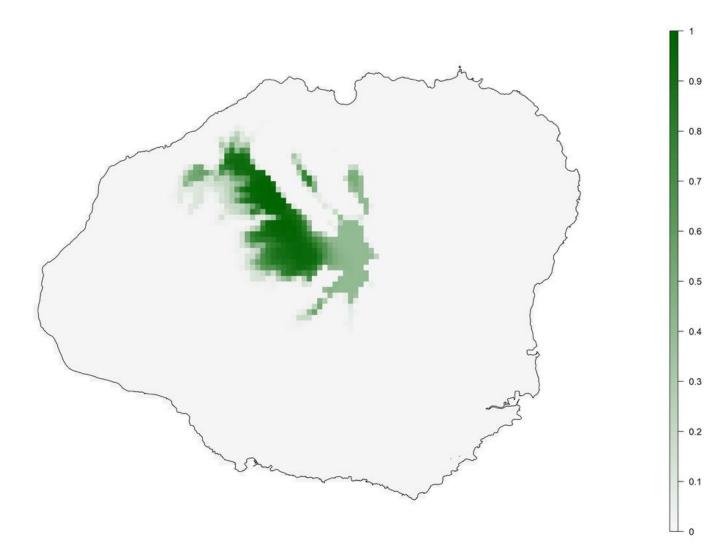

**Appendix S1.** Maps of habitat suitability for Hawaiian forest bird species under current and future climate.

Ensemble model suitability scores for each individual species separated between high and reduced model reliability species.

Suitability scores range from 0 to 1 and are based on a mean across models, weighted by ROC scores.

S1 HIGH MODEL RELIABILITY SPECIES Akiapolauu baseline modeled suitability

S1 HIGH MODEL RELIABILITY SPECIES Akiapolauu future modeled suitability