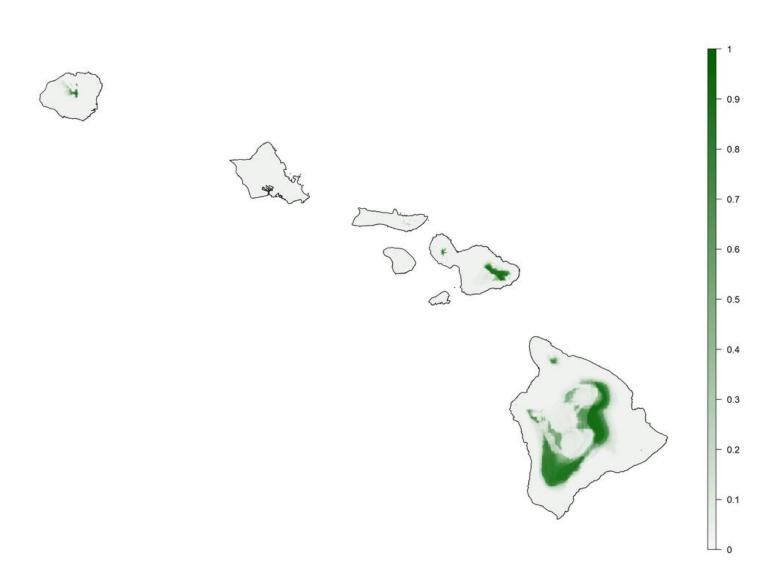

**Appendix S1.** Maps of habitat suitability for Hawaiian forest bird species under current and future climate.

Ensemble model suitability scores for each individual species separated between high and reduced model reliability species.

Suitability scores range from 0 to 1 and are based on a mean across models, weighted by ROC scores.

S1 HIGH MODEL RELIABILITY SPECIES Akiapolauu baseline modeled suitability

S1 HIGH MODEL RELIABILITY SPECIES Akiapolauu future modeled suitability