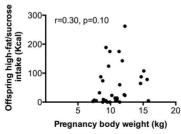

Supplementary Figure 2. Maternal weight during pregnancy and offspring intake of palatable food after weaning. A) Maternal pregnancy weight was positively correlated with maternal prepregnancy weight (p<0.0005). B) Maternal pregnancy body weight was positively correlated with offspring weight (p<0.05). C) Maternal pregnancy weight was not associated with offspring intake of high-fat/sucrose diet (p=0.10).