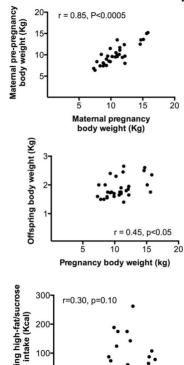

Supplementary Figure 2. Maternal weight during pregnancy and offspring intake of palatable food after weaning. A) Maternal pregnancy weight was positively correlated with maternal prepregnancy weight (p<0.0005). B) Maternal pregnancy body weight was positively correlated with offspring weight (p<0.05). C) Maternal pregnancy weight was not associated with offspring intake of high-fat/sucrose diet (p=0.10).