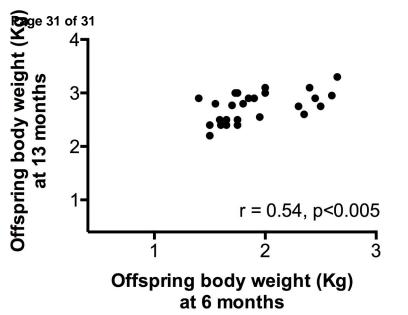

Supplementary Figure 3. Offspring weight at 6 and 13 months. A positive correlation was found between offspring weight at 13 months of age and offspring weights at 6 months of age (p<0.005).

B