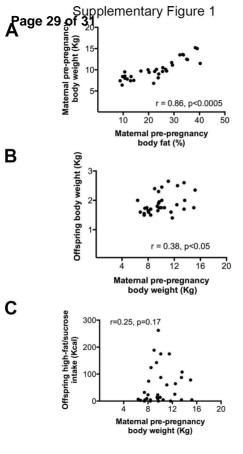

## **Supplementary Figure Legends**

Supplementary Figure 1. Maternal weight before pregnancy and offspring weight after weaning. A) Maternal pre-pregnancy weight was positively correlated with maternal pre-pregnancy body fat (p<0.0005). B) Maternal pre-pregnancy weight was positively correlated with offspring weight (p<0.05). C) Maternal pre-pregnancy weight was not associated with offspring intake of high-fat/sucrose diet (p=0.17).