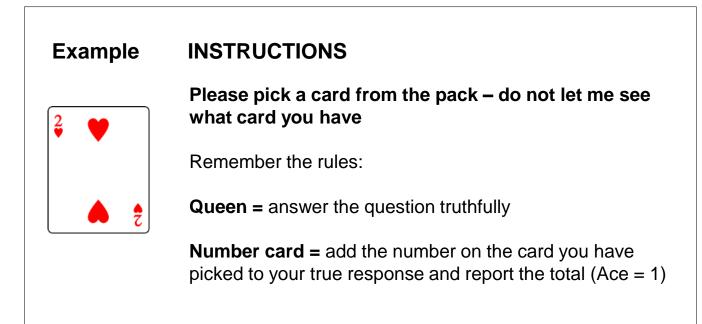

## Please pick a card from the pack – do not let me see what card you have Remember the rules: Queen = answer the question truthfully Number card = add the number on the card you have picked to your true response and report the total (Ace = 1)