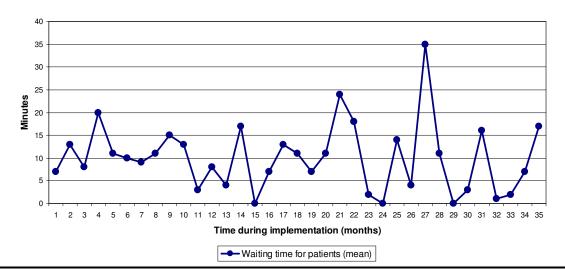

Figure 1 Run charts for data collected monthly in a 3 year period.

## Waiting time in the waiting room (outpatient clinic)