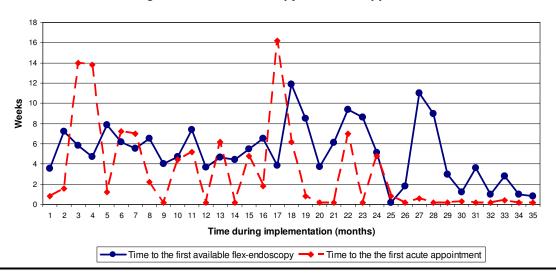

Figure 1 Run charts for data collected monthly in a 3 year period.

## Waiting time for flex-endoscopy and acute appointments