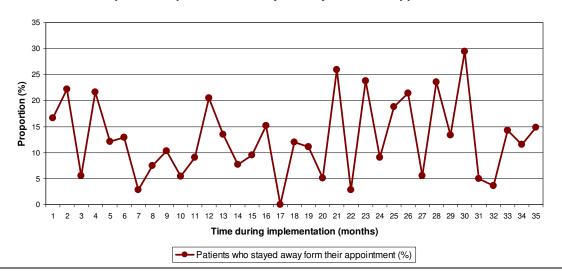

Figure 1 Run charts for data collected monthly in a 3 year period.

## Proportion of patients who stayed away from their appointment

**Table 2** Estimated direct cost when comparing annual phone service by a nurse with routine annual visits in the outpatient clinic.

Time spend for supervision on a daily basis are included in the estimates.