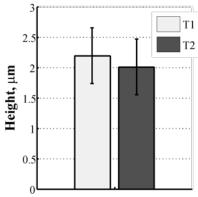

**Figure S1:** Average height of the cells near the migration front is not different at two time points. N=6, STE shown.